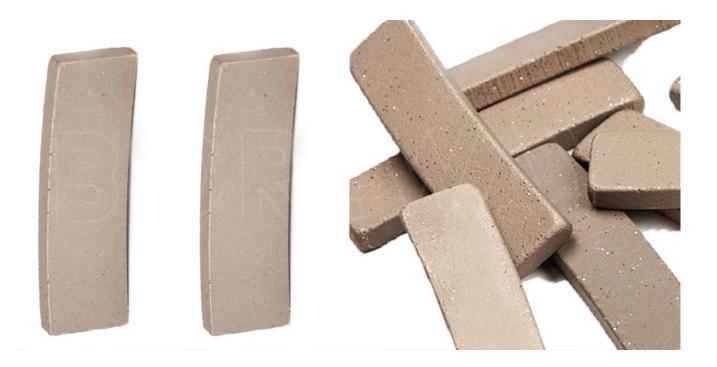

#### :وصف المنتج

**fast cutting saw blade segment**, you can get the effect of fast cutting and reduce the error rate of cutting.

Various specifications of diamond blade cutting segment are suitable for cutting saw blades from 250mm to 3500mm.diamond sandstone cutting segment. Strictly control the quality and provide you with diamond saw blade heads for sharp cutting.flat shape diamond segment for cutting.

#### اميزة!

- 1.A wet-cut circular saw offers the best option for cutting granite tile by producing less dust during cutting.
- 2.We are professional diamond stone cutting segment supplier, we have rich research and achievement in marble granite and other hard stone cutting.
- 3. The product has been tested for many times, and the sharpness has been continuously improved to improve the cutting speed of processing for you.
- 4. The surface of the wet useddiamond cutting segment for factory, it is polished, it is not easy to increase the difficulty of welding, and it is easy to install.