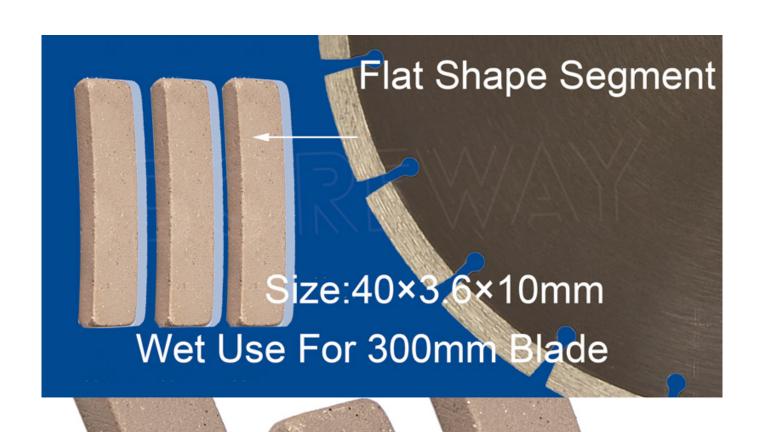

#### :وصف المنتج

**fast cutting saw blade segment**, you can get the effect of fast cutting and reduce the error rate of cutting.

Various specifications of diamond blade cutting segment are suitable for cutting saw blades from 250mm to 3500mm.diamond sandstone cutting segment. Strictly control the quality and provide you with diamond saw blade heads for sharp cutting.flat shape diamond segment for cutting.

## :مواصفات المنتح

The Following Are Normal Specifications Fast Cutting Saw Blade Segment:

| Blade Diameter | Segment Size | Core Thickness | Segment Number |
|----------------|--------------|----------------|----------------|
| 12 Inch 300mm  | 40×3.6×10    | 2.2/2.0        | 21 Pcs         |

### عرض المنتج

300mm Fast Cutting Diamond Saw Blade Segment For Cutting Stone Slab