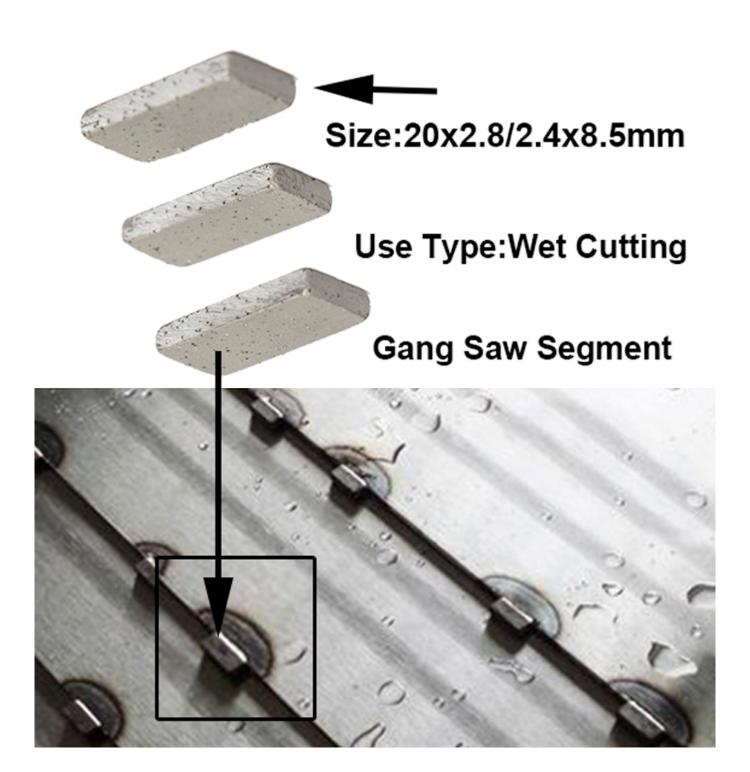

## **Produktspezifikation:**

The Following Are Normal Specifications Factory Price Diamond Gang Saw Segment:

| Segment Size     | Produktion<br>Methode | Anwendung                                |
|------------------|-----------------------|------------------------------------------|
| 20x2.8/2.4x8.5mm | Sintered              | Granite/Marble/<br>Limestone/Other Stone |

### **Factory Price Wet Used Diamond Gang Saw Segment**

# **Anwendung:**

Gang saw segment for frame gang saw machine.

**Diamond gang saw segment for suppliers**. Diamond smooth cutting gang saw segment is used for cutting stone in mines, cutting the blocks smoothly into large stone slabs of the same thickness, which is convenient for later processing and transportation.