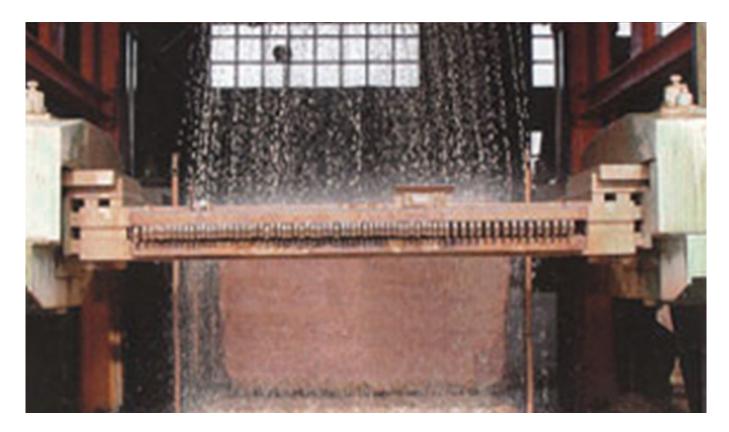

# **Anwendung:**

Gang saw segment for frame gang saw machine.

**Diamond gang saw segment for suppliers**. Diamond smooth cutting gang saw segment is used for cutting stone in mines, cutting the blocks smoothly into large stone slabs of the same thickness, which is convenient for later processing and transportation.