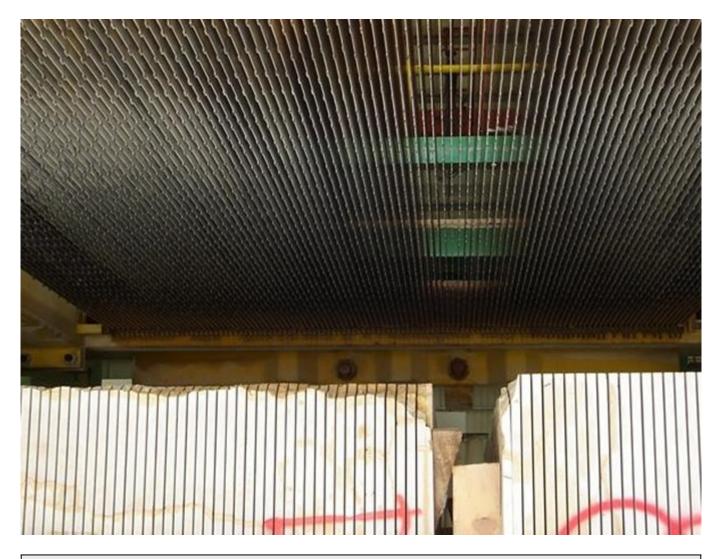

# **Anwendung:**

Gang saw segment for frame gang saw machine.

**Diamond gang saw segment for suppliers**. Diamond smooth cutting gang saw segment is used for cutting stone in mines, cutting the blocks smoothly into large stone slabs of the same thickness, which is convenient for later processing and transportation.