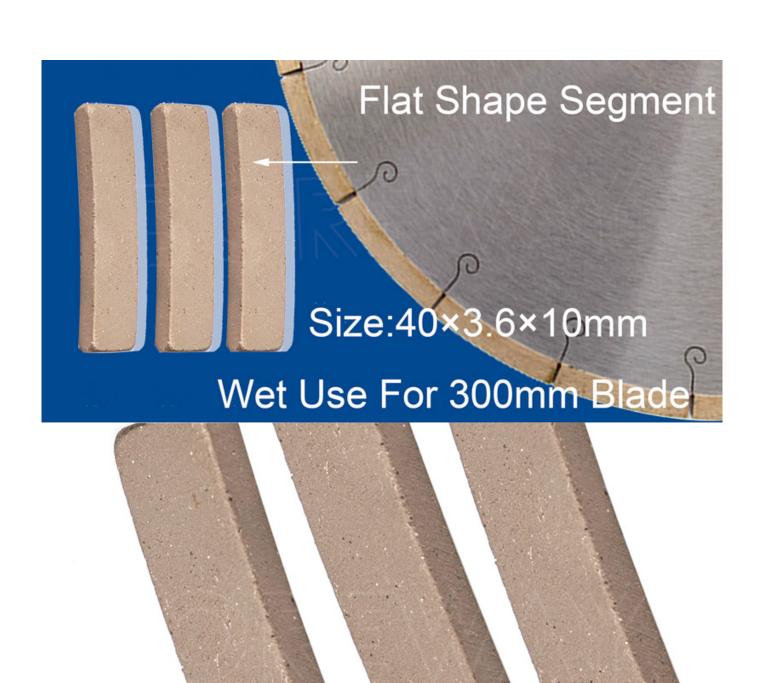

#### 000000 00000:

40x3.6x10mm **diamond marble cutting segment**, The blade has good sharpness and high efficiency at the process of cutting, meanwhile, it has a long lifespan.

The surface of the wet used segment is polished, cutting tool diamond segment is not easy to increase the difficulty of welding, and it is easy to install.

## 

The Following Are Normal Specifications **Diamond Marble Cutting Segment:** 

| Blade Diameter | Segment Size | Core Thickness | Segment Number |
|----------------|--------------|----------------|----------------|
| 12 Inch 300mm  | 40×3.6×10    | 2.2/2.0        | 21 Pcs         |

### 

12 inch Flat Shape Segment Diamond Tools for Marble Cutting