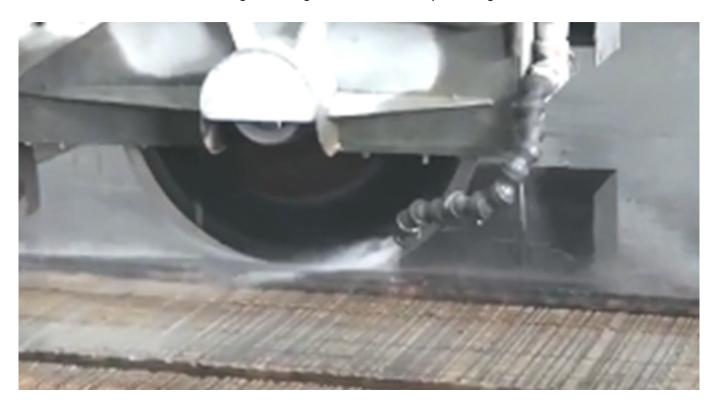

# 00000 0000:

China Wholesale Cutting Segment For granite Stone.

Diamond Cutting Segment Use for 12 inch 300mm circular saw blade.

300mm saw blade use for bridge cutting machine, desktop cutting Machine.