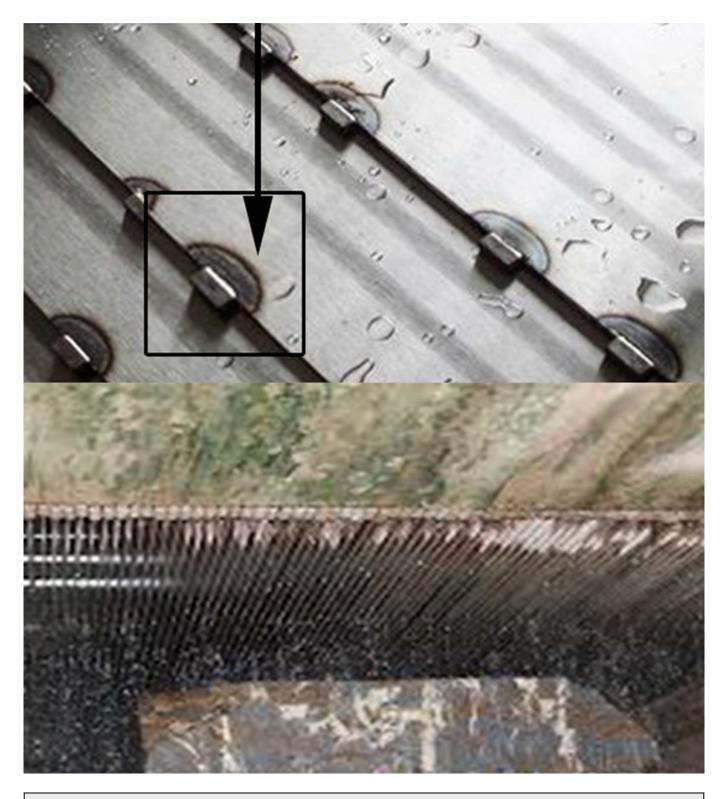

r you.
- 3. The high-quality gang saw segment is easier to cut the stone block, reducing the generation of debris, the working noise is smaller than the general cutter head, and the noise pollution is reduced.

#### 00000 00000:

The Following Are Normal Specification Good Price Gang Saw Segment:

| Segment Dimension    |                                                                       |                                       |
|----------------------|-----------------------------------------------------------------------|---------------------------------------|
| 20x2.8/2.4x8.5 [[[[[ | Improve The Yield,<br>Cut Evenly,Cut Evenly,<br>Reduce Waste Of Stone | Marble/Limestone<br>/other soft stone |

#### 000000 00000:

**Good Price Diamond Gang Saw Segment For Cutting Marble Block** 





## 0000000:

#### **Good Price Gang Saw Segment** for marble block.

- 1.Improve the yield, cut evenly, cut evenly, reduce waste of stone.
- 2. To meet your different needs, we can change the formula as required.
- 3. The appearance and packaging can also be customized according to your requirements, so that you can sell the products more conveniently.



## **Cutting Effect:**



## Packing & Delivery:



#### 00000 0000:

- 1. Low order quantity: It can meet the test order you need.
- $2. \ Fast \ delivery: We \ get \ great \ discounts \ from \ freight \ forwarders.$
- 3. OEM Acceptable: We can produce according to your samples or drawings.
- 4. Good quality: We have a strict quality control system. Has a good reputation in the market.
- 5. Good service: We regard our customers as God