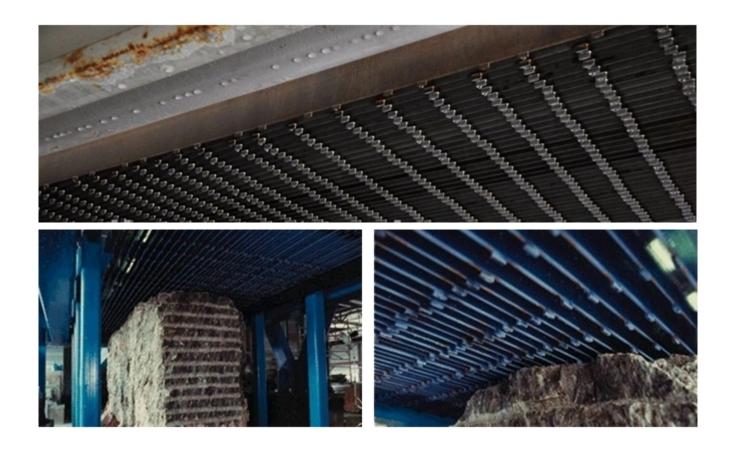

|                                       |
|----------------------|-----------------------------------------------------------------------|---------------------------------------|
| 20x2.8/2.4x8.5 [[[[[ | Improve The Yield,<br>Cut Evenly,Cut Evenly,<br>Reduce Waste Of Stone | Marble/Limestone<br>/other soft stone |

#### 000000 00000:

**Good Price Diamond Gang Saw Segment For Cutting Marble Block** 





## 0000000:

#### **Good Price Gang Saw Segment** for marble block.

- 1.Improve the yield, cut evenly, cut evenly, reduce waste of stone.
- 2. To meet your different needs, we can change the formula as required.
- 3. The appearance and packaging can also be customized according to your requirements, so that you can sell the products more conveniently.



## **Cutting Effect:**



## Packing & Delivery:



#### 00000 0000:

- 1. Low order quantity: It can meet the test order you need.
- $2. \ Fast \ delivery: We \ get \ great \ discounts \ from \ freight \ forwarders.$
- 3. OEM Acceptable: We can produce according to your samples or drawings.
- 4. Good quality: We have a strict quality control system. Has a good reputation in the market.
- 5. Good service: We regard our customers as God with a high degree of professionalism and enthusiasm.

### 000000 000000:

1.If we want to buy diamond segment, how could we know the quality?

You can buy diamond segment with a small quantity first, test the quality and our service, it will be much better for our long term cooperation. For small quantity, you don't need to take risk in case the quality d