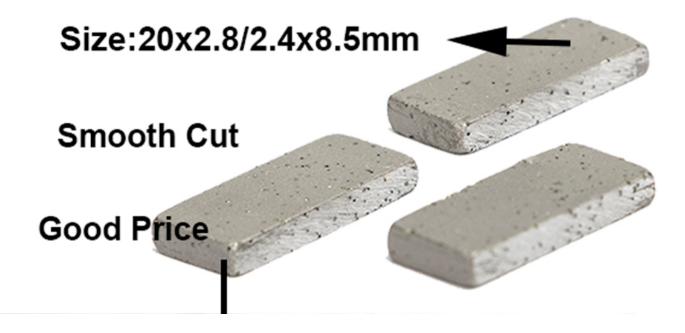

#### 00000 00000:

The Following Are Normal Specification Good Price Gang Saw Segment:

| Segment Dimension    |                                                                       |                                       |
|----------------------|-----------------------------------------------------------------------|---------------------------------------|
| 20x2.8/2.4x8.5 [[[[[ | Improve The Yield,<br>Cut Evenly,Cut Evenly,<br>Reduce Waste Of Stone | Marble/Limestone<br>/other soft stone |

#### 000000 00000:

**Good Price Diamond Gang Saw Segment For Cutting Marble Block** 

#### **Good Price Gang Saw Segment** for marble block.

- 1.Improve the yield, cut evenly, cut evenly, reduce waste of stone.
- 2. To meet your different needs, we can change the formula as required.
- 3. The appearance and packaging can also be customized according to your requirements, so that you can sell the products more conveniently.