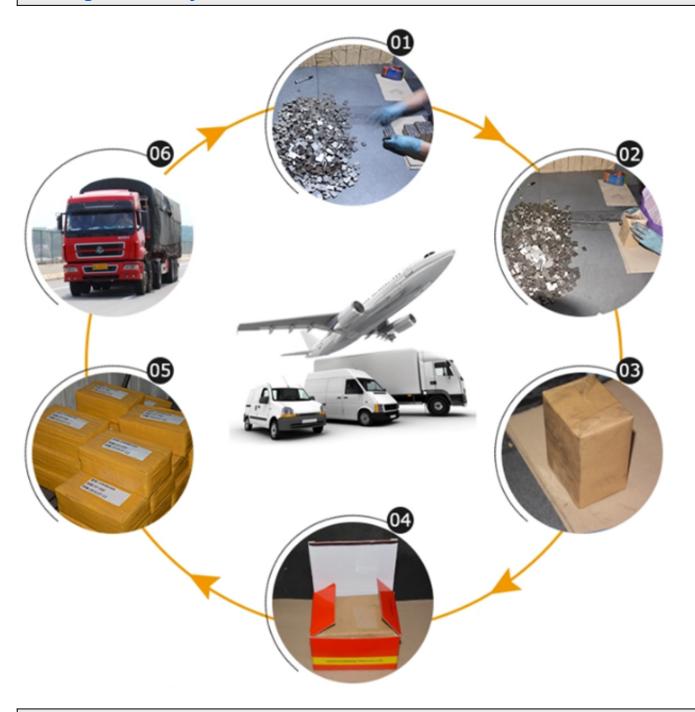

|
|----------------------|-----------------------------------------------------------------------|---------------------------------------|
| 20x2.8/2.4x8.5 [[[[[ | Improve The Yield,<br>Cut Evenly,Cut Evenly,<br>Reduce Waste Of Stone | Marble/Limestone<br>/other soft stone |

#### 000000 00000:

**Good Price Diamond Gang Saw Segment For Cutting Marble Block** 





## 0000000:

#### **Good Price Gang Saw Segment** for marble block.

- 1.Improve the yield, cut evenly, cut evenly, reduce waste of stone.
- 2. To meet your different needs, we can change the formula as required.
- 3. The appearance and packaging can also be customized according to your requirements, so that you can sell the products more conveniently.



## **Cutting Effect:**



## Packing & Delivery:



#### 00000 0000:

- 1. Low order quantity: It can meet the test order you need.
- $2. \ Fast \ delivery: We \ get \ great \ discounts \ from \ freight \ forwarders.$
- 3. OEM Acceptable: We can produce according to your samples or drawings.
- 4. Good quality: We have a strict quality control system. Has a good reputation in the market.
- 5. Good service: We regard our customers as God with a high degree of professionalism and enthusiasm.

### 000000 000000:

1.If we want to buy diamond segment, how could we know the quality?

You can buy diamond segment with a small quantity first, test the quality and our service, it will be much better for our long term cooperation. For small quantity, you don't need to take risk in case the quality doesn't fit your market.

# **2.What could we do if w