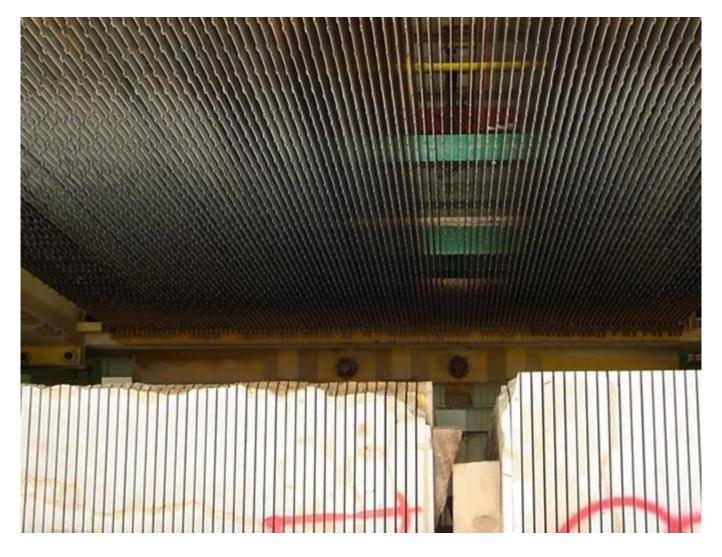

|                                       |
|----------------------|-----------------------------------------------------------------------|---------------------------------------|
| 20x2.8/2.4x8.5 [[[[[ | Improve The Yield,<br>Cut Evenly,Cut Evenly,<br>Reduce Waste Of Stone | Marble/Limestone<br>/other soft stone |

#### 000000 00000:

**Good Price Diamond Gang Saw Segment For Cutting Marble Block** 





## 0000000:

#### **Good Price Gang Saw Segment** for marble block.

- 1.Improve the yield, cut evenly, cut evenly, reduce waste of stone.
- 2. To meet your different needs, we can change the formula as required.
- 3. The appearance and packaging can also be customized according to your requirements, so that you can sell the products more conveniently.



## **Cutting Effect:**



## Packing & Delivery:



#### 00000 0000:

- 1. Low order quantity: It can meet the test order you need.
- $2. \ Fast \ delivery: We \ get \ great \ discounts \ from \ freight \ forwarders.$
- 3. OEM Acceptable: We can produce according to your samples or drawings.
- 4. Good quality: We have a strict quality control system. Has a good reputation in the market.
- 5. Good service: We regard our customers as God with a high degree of professionalism and enthusiasm.

### 000000 000000:

1.If we want to buy diamond segment, how could we know the quality?

You can buy diamond segment with a small quantity first, test the quality and our service, it will be much better for our long term cooperation. For small quantity, you don't need to take risk in case the quality doesn't fit your market.

#