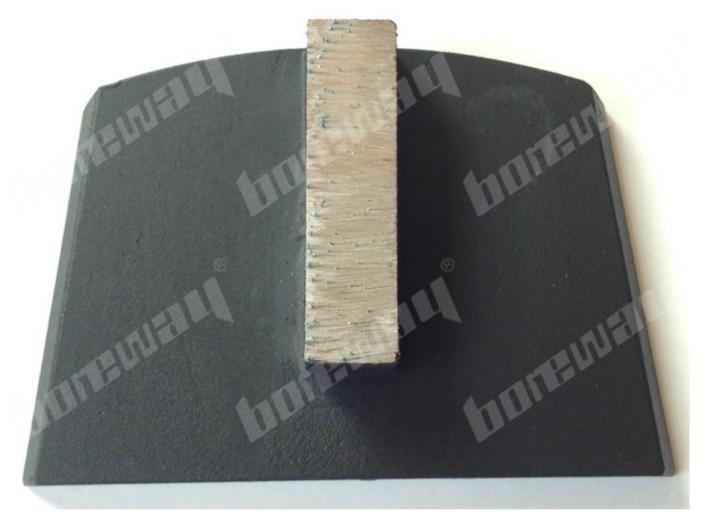

### **Introduction:**

- 1. Lavina diamond floor grinding blocks are designed for used in lavina floor grinding machines to remove the expoxy,glue,paint and other uneven coating of concrete,terrazzo and stone floor, show a smooth and brand new floor. It is convenient for subsequent grinding and polishing treatment;
- 2. The diamond grinding blocks use the standard lavina, It has 1 rectangle diamond segments. There have a variety of grits for your choice;
- 3. BOREWAY provide three kinds diamond segment bonds for different floors, soft, medium and hard. The grinding blocks we provide are belong to high quality, please do not confuse these blocks with other cheap blocks;
- 5. This grinding block is usually used on lavina floor grinding machines with flat-plug interface, can be quickly installed and dismantled, greatly improving the efficiency of work.

| Specification: |                 |                      |                   |                                                                                             |                        |                                   |
|----------------|-----------------|----------------------|-------------------|---------------------------------------------------------------------------------------------|------------------------|-----------------------------------|
| Model No       | Segment<br>type | Segment<br>materials | Srgment<br>number | Grit No.                                                                                    | Bond                   | Connection                        |
| BW-FP-MET-04   | Rectangle       | Diamond              | 1                 | 6#, 16#,<br>25#<br>30#, 40#,<br>50#, 60#<br>80#,<br>100#,<br>120#<br>150#,<br>170#,<br>200# | Soft<br>Midium<br>Hard | Lavina<br>Flat-plug<br>connection |