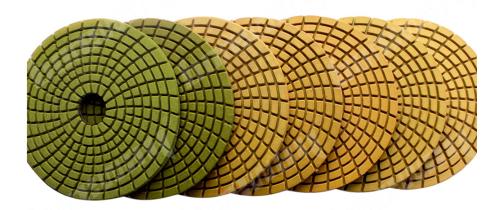

## Picture:

100mm Diamond Spiral Type Granite Polishing Pads For Angle Grinder

Boreway Machinery Co., Ltd. www.diamondtools.top www.boreway.com

Boreway Machinery Co., Ltd. www.diamondtools.top www.boreway.com