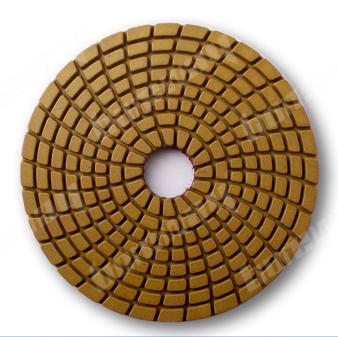

## Picture:

100mm Diamond Spiral Type Granite Polishing Pads For Angle Grinder

Boreway Machinery Co., Ltd. www.diamondtools.top www.boreway.com

Boreway Machinery Co., Ltd. www.diamondtools.top www.boreway.com