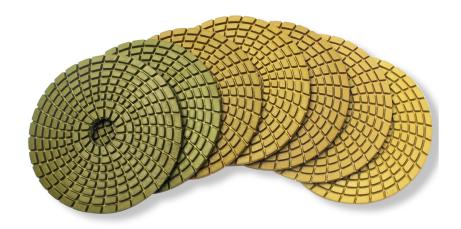

## Picture:

100mm Diamond Spiral Type Granite Polishing Pads For Angle Grinder

Boreway Machinery Co., Ltd. www.diamondtools.top www.boreway.com

Boreway Machinery Co., Ltd. www.diamondtools.top www.boreway.com