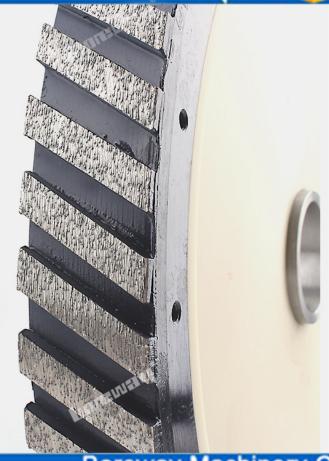

### Feature:

- 1.Good performance and long lifespan.
- 2. With feature of high efficiency, accuracy in shape and size.
- 3. Wet cutting; Nylon body with lightweight; Aebor 50 or 60mm available
- 4. The diamond silent milling wheel was designed for stationary saws and milling.
- 5. The unique design with good sharpness allows easy dust removal, low noise and safety.machine. It is available in a granite and a marble surface, both options feature an ultra quiet core and high quality segment.

### **Picture:**

Click this link to browse other sizes of diamond milling wheel:

Designed for grinding or milling surface of stone

Boreway Machinery Co., Ltd. www.diamondtools.top www.boreway.com

Boreway Machinery Co., Ltd. www.diamondtools.top www.boreway.com