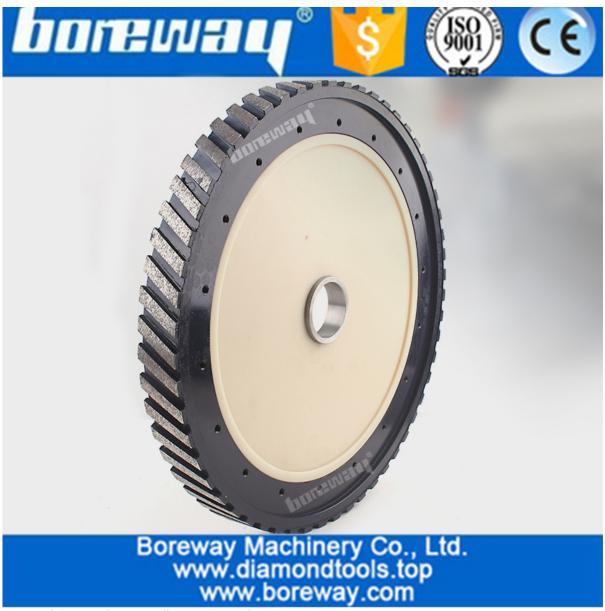

### Introduction:

Diamond milling wheel is been applied to router machines or CNC machines. It is used to level off your slab before running your profile wheels. Diamond silent milling wheels are widely used for grinding surface of granite and marble. With special material, it save lots of weights and make no any noise when working.

D350mm CNC segment wide 25mm diamond silent core milling wheel for grinding granite and marble are used for surface milling and material removal for various granite and marble stone.

### Feature:

- 1.Good performance and long lifespan.
- 2. With feature of high efficiency, accuracy in shape and size.
- 3. Wet cutting; Nylon body with lightweight; Aebor 50 or 60mm available
- 4. The diamond silent milling wheel was designed for stationary saws and milling.
- 5. The unique design with good sharpness allows easy dust removal, low noise and safety.machine. It is available in a granite and a marble surface, both options feature an ultra quiet core and high quality segment.