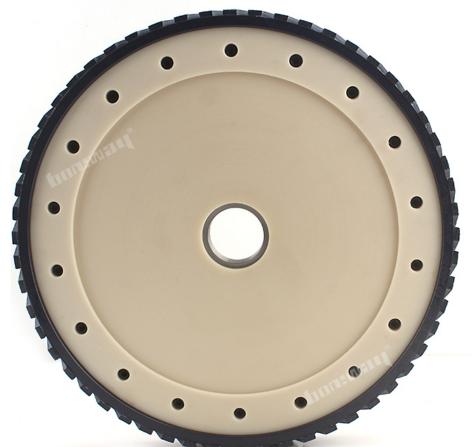

### Introduction:

Diamond milling wheel is been applied to router machines or CNC machines. It is used to level off your slab before running your profile wheels. Diamond silent milling wheels are widely used for grinding surface of granite and marble. With special material, it save lots of weights and make no any noise when working.

D350mm CNC segment wide 25mm diamond silent core milling wheel for grinding granite and marble are used for surface milling and material removal for various granite and marble stone.

### **Picture:**

Click this link to browse other sizes of diamond milling wheel:

Designed for grinding or milling surface of stone

Boreway Machinery Co., Ltd. www.diamondtools.top www.boreway.com

Boreway Machinery Co., Ltd. www.diamondtools.top www.boreway.com