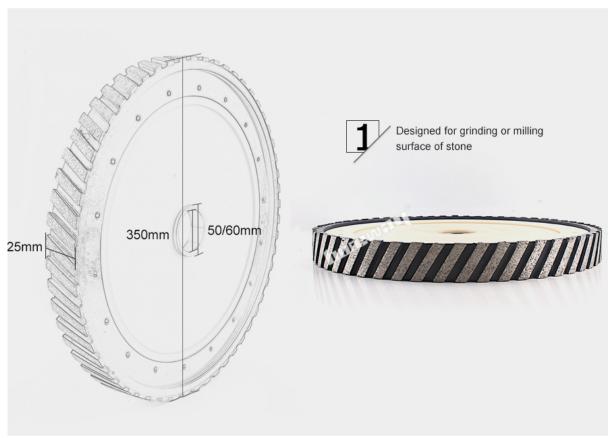

## **Specification:**

Diamond Milling wheel of the conventional specifications:

| Diameter /<br>mm         | Segment<br>Width / mm      | Inner Hole /<br>mm | Connection                     | Grit NO.                          | Machine                                     |
|--------------------------|----------------------------|--------------------|--------------------------------|-----------------------------------|---------------------------------------------|
| 250<br>300<br>350<br>400 | 20<br>25<br>30<br>35<br>40 | 50<br>60           | Φ10-2 + 2Hole<br>Φ50-3 + 3Hole | 30/40 #<br>60 #<br>100 #<br>200 # | CNC machine<br>and<br>radial arm<br>machine |

### **Picture:**

Click this link to browse other sizes of diamond milling wheel:

Designed for grinding or milling surface of stone

Boreway Machinery Co., Ltd. www.diamondtools.top www.boreway.com

Boreway Machinery Co., Ltd. www.diamondtools.top www.boreway.com