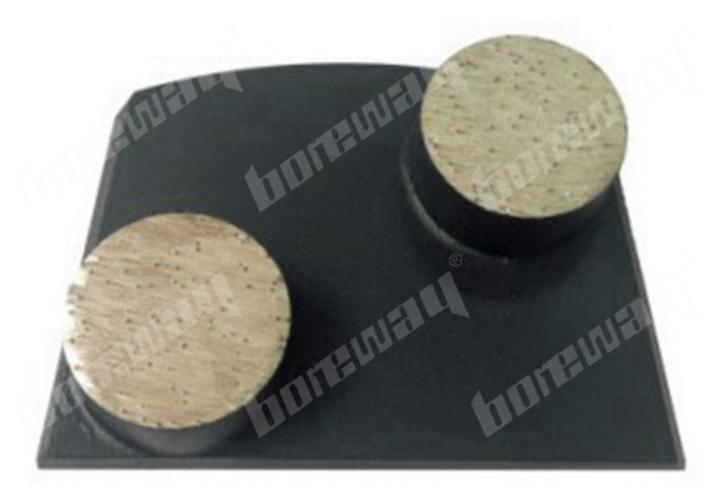

### **Introduction:**

- 1. Lavina diamond floor grinding blocks are designed for used in lavina floor grinding machines to remove the expoxy,glue,paint and other uneven coating of concrete,terrazzo and stone floor, show a smooth and brand new floor. It is convenient for subsequent grinding and polishing treatment;
- 2. The diamond grinding blocks use the standard lavina, It has 2 round diamond segments. There have a variety of grits for your choice;
- 3. BOREWAY provide three kinds diamond segment bonds for different floors, soft, medium and hard. The grinding blocks we provide are belong to high quality, please do not confuse these blocks with other cheap blocks;
- 5. This grinding block is usually used on lavina floor grinding machines with flat-plug interface, can be quickly installed and dismantled, greatly improving the efficiency of work.

#### **Features:**

- 1. We can provide soft, medium, hard bond designed specifically for various floors;
- 2. Flat-plug connection, easy and quick replacement;
- 3. Different size segments can be custom.

| Specification: |                 |                      |                   |                                                                                             |                        |                                   |
|----------------|-----------------|----------------------|-------------------|---------------------------------------------------------------------------------------------|------------------------|-----------------------------------|
| Model No       | Segment<br>type | Segment<br>materials | Srgment<br>number | Grit No.                                                                                    | Bond                   | Connection                        |
| BW-FP-MET-10   | Round           | Diamond              | 2                 | 6#, 16#,<br>25#<br>30#, 40#,<br>50#, 60#<br>80#,<br>100#,<br>120#<br>150#,<br>170#,<br>200# | Soft<br>Midium<br>Hard | Lavina<br>Flat-plug<br>connection |