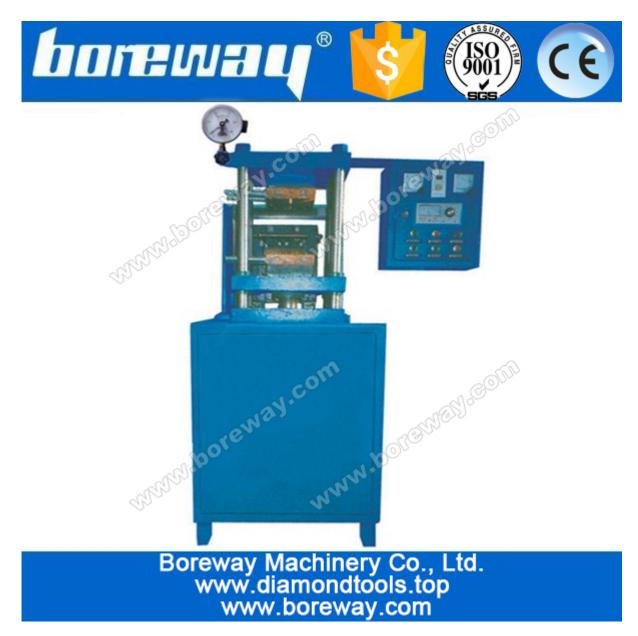

#### **Brief Introduction:**

Boreway BWM-SP50 and BWM-SP80 sintering machine for diamond segment are designed for sintering the diamond segments, wire saw beads, the diamond grinding wheel and other kinds of segments for diamond tools. This machine is composed of main frame, hydraulic system, electronic unit, thermometric element and cooling system etc. Depending on the master-slave structural double- computer control system, the intelligent equipment can achieve automatically the whole sintering process according to the craft curves tabulated by customer, including controlling temperature and pressure, adjusting power, together with operating conveniently and controlling high accurately

## Specification of diamond segment sintering machine:

| Parameters             | Numerical        | Numerical         |
|------------------------|------------------|-------------------|
| Туре                   | BWM-SP50         | BWM-SP80          |
| Power                  | 380V 50/60HZ     | 380V 50/60HZ      |
| Rated working pressure | 0-20 ton         | 0-20 ton          |
| Heating power          | 30-50 kw         | 30-80 kw          |
| Opening height         | 220 mm           | 250 mm            |
| Workbench acreage      | 180*180 mm       | 200*200 mm        |
| Temp control range     | 400-1100 °C      | 400-1200 °C       |
| Volume                 | 700*1400*1800 mm | 8400*1250*2100 mm |
| Weight                 | 1000 kg          | 1300 kg           |