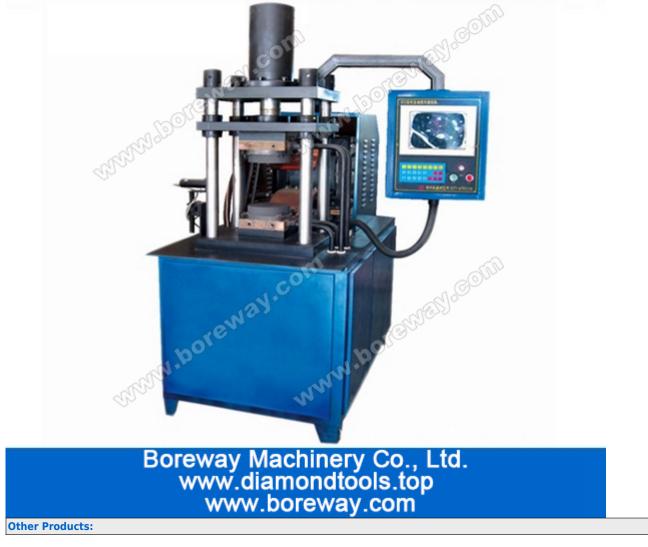

## Note:

Other specification can be customized according to need.

The following shows are only part of hot press and sinter machine:

Single layer mechanical diamond segment cold press machine:

Multi layers hydraylic cold press machine for diamond segment: