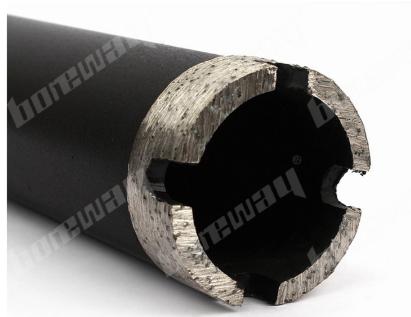

#### Feature:

- 1.Excellent cutting speed;
- 2.Good sintering offer high efficiency drilling;
- 3. Paints on the body of this bit to avoid getting rusty;
- 4.Small incision resistance, feature drilling stably, fast speed, not breaking the border.