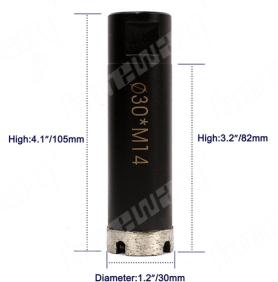

## **Specification:**

The following are the specification of 30mm Diamond Drilling Bits For Ceramic Tile Marble Stone:

| Model No. | Diameter | Adaptor | Length | Usage   | Welding Method |
|-----------|----------|---------|--------|---------|----------------|
| BW-DDB    | 30mm     | 5/8"-11 | 105mm  | Dry use | Laser          |

Diameter: 1.2"/30mm