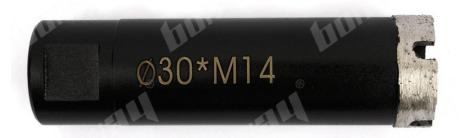

## **Picture:**

30mm Diamond Drilling Bits Thread M14 For Ceramic Tile Marble Stone

Boreway Machinery Co., Ltd. www.diamondtools.top www.boreway.com

Boreway Machinery Co., Ltd. www.diamondtools.top www.boreway.com