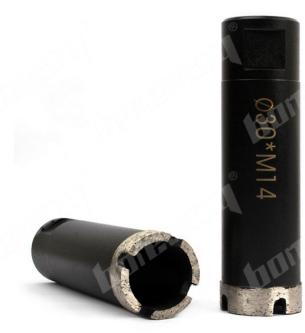

## **Picture:**

30mm Diamond Drilling Bits Thread M14 For Ceramic Tile Marble Stone

Boreway Machinery Co., Ltd. www.diamondtools.top www.boreway.com

Boreway Machinery Co., Ltd. www.diamondtools.top www.boreway.com