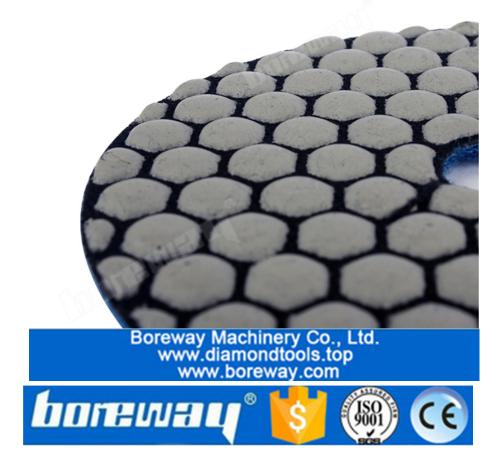

4 Inch Professional Flexible Dry Use Diamond Sanding Discs For Marble Granite Stone Polishing

Boreway Machinery Co., Ltd. www.diamondtools.top www.boreway.com

Boreway Machinery Co., Ltd. www.diamondtools.top www.boreway.com