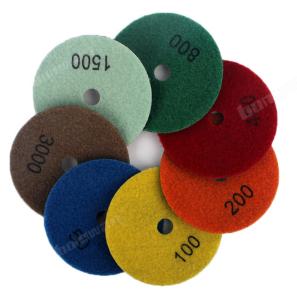

| Material                 | Diameter     | Grit                                                  | Quality class                     | Applicable                                                     | Holder |
|--------------------------|--------------|-------------------------------------------------------|-----------------------------------|----------------------------------------------------------------|--------|
| Diamond and Resin        | 100mm        | 50#<br>100#<br>200#<br>400#<br>800#<br>1500#<br>3000# | Premium<br>Standard<br>Economical | Natural stone<br>Artificial stone<br>Concretes<br>Ceramics<br> | Velcro |
| Other thickness and diar | meter can be | customize                                             | d according to nee                | ed.                                                            |        |
| Picture:                 |              |                                                       |                                   |                                                                |        |