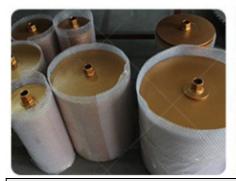

#### **Images:**

These pictures are only parts of 4inch 3 steps dry and wet use diamond polishing pads, If you want know more details of the diamond polishing pads, please contact us.

# boreway<sup>®</sup>