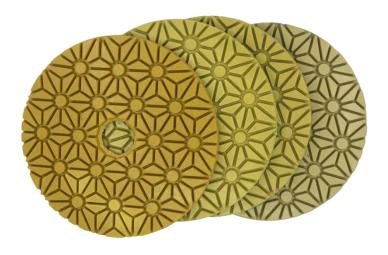

#### **Brief introduction:**

4 inch 100mm 3 steps dry and wet use diamond polishing pads mainly use for polishing stone, concrete and ceramic, It has the characteristics of long service life and good material brightness. this kind diamond polishing pads standard thickness is 4mm, diameter is 100mm, one set pads has 3 pieces, they are 1#, 2#(2+#) and 3#, There are all high quality diamond polishing pads available from boreway, do not confuse these pads with other cheap pads. These 3 steps diamond polishing pads are also great for on the job touch-up and polishing when a wet application is just not possible.

#### **Images:**

These pictures are only parts of 4inch 3 steps dry and wet use diamond polishing pads, If you want know more details of the diamond polishing pads, please contact us.