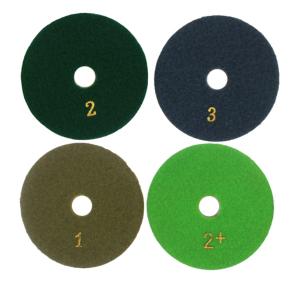

#### **Brief introduction:**

4 inch 100mm 3 steps dry and wet use diamond polishing pads mainly use for polishing stone, concrete and ceramic, It has the characteristics of long service life and good material brightness. this kind diamond polishing pads standard thickness is 4mm, diameter is 100mm, one set pads has 3 pieces, they are 1#, 2#(2+#) and 3#, There are all high quality diamond polishing pads available from boreway, do not confuse these pads with other cheap pads. These 3 steps diamond polishing pads are also great for on the job touch-up and polishing when a wet application is just not possible.

#### **Images:**

These pictures are only parts of 4inch 3 steps dry and wet use diamond polishing pads, If you want know more details of the diamond polishing pads, please contact us.

# boreway<sup>®</sup>