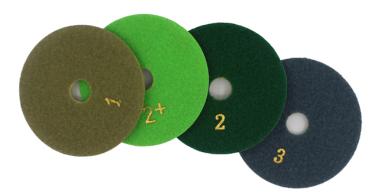

#### **Brief introduction:**

4 inch 100mm 3 steps dry and wet use diamond polishing pads mainly use for polishing stone, concrete and ceramic, It has the characteristics of long service life and good material brightness. this kind diamond polishing pads standard thickness is 4mm, diameter is 100mm, one set pads has 3 pieces, they are 1#, 2#(2+#) and 3#, There are all high quality diamond polishing pads available from boreway, do not confuse these pads with other cheap pads. These 3 steps diamond polishing pads are also great for on the job touch-up and polishing when a wet application is just not possible.

#### **Images:**

These pictures are only parts of 4inch 3 steps dry and wet use diamond polishing pads, If you want know more details of the diamond polishing pads, please contact us.