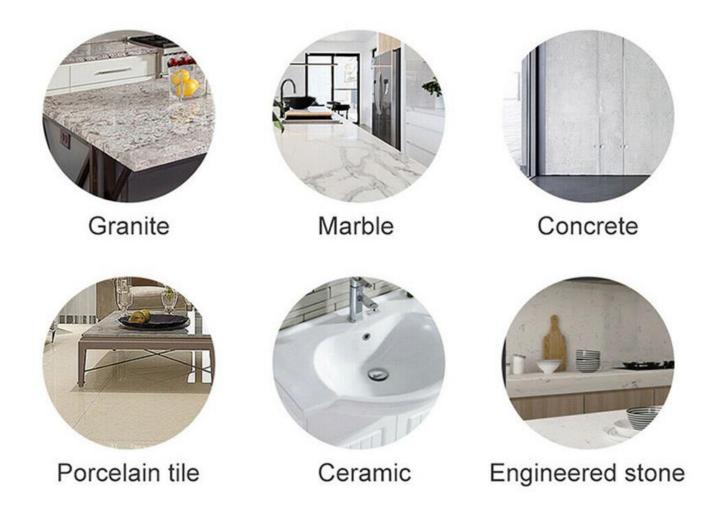

### **Introduction:**

105mm Turbo Diamond Cutting Blade Diamond Circular Saw Blade Dry and wet

cutting of various hardness grades of granite, marble and other stones, various types of ceramic tiles, ceramics, artificial stone, concrete and other building materials.

### **Applications:**

**105mm Turbo Diamond Cutting Blade Diamond Circular Saw Blade** Dry and wet cutting of various hardness grades of granite, marble and other stones, various types of ceramic tiles, ceramics, artificial stone, concrete and other building materials.