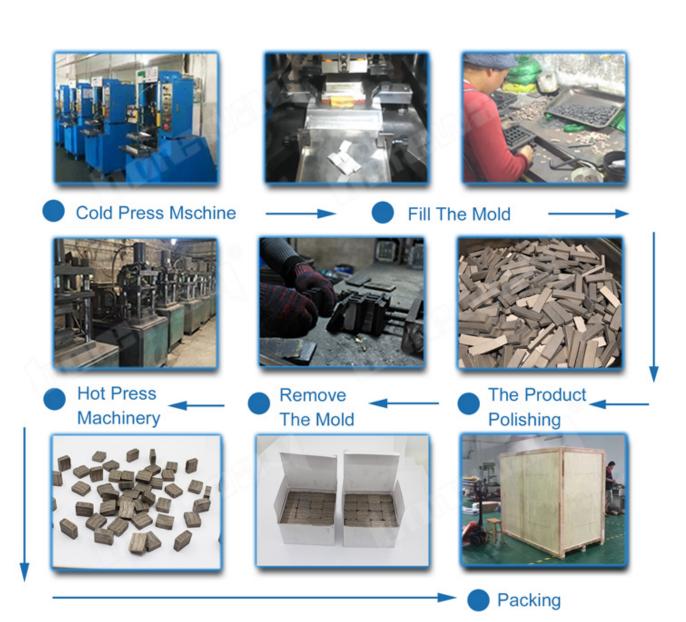

### **Packing** Delivery:

PS:

- 1.Tools packing in carton cases
- 2.By Air/Sea for batch goods, Airport/Port receiving
- 3.Less than 45kg, generally delivery by express(Door to Door□
- 4. When tools are in large quantities, they are packing in wooden cases