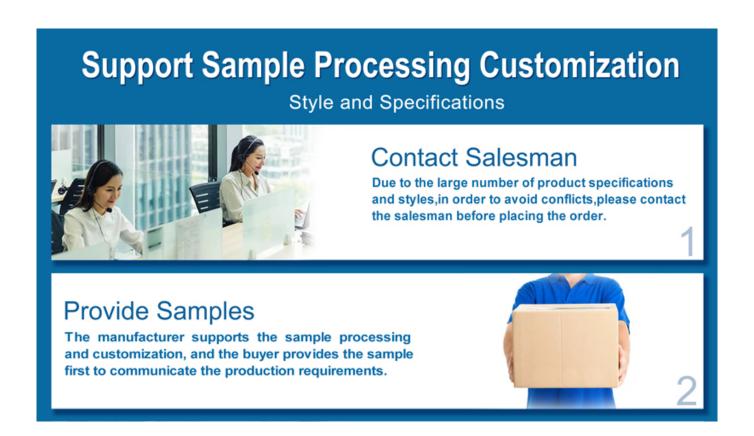

### Mail Samples

According to the buyer's demand for proofing, the manufacturer needs the buyer to pay the proofing fee first, and the sample fee will be returned after the order is concluded.

### Generate Order

The buyer receives the sample. If satisfied, place an order for batch production. After confirming the receipt, contact the salesman to return the proofing cost.