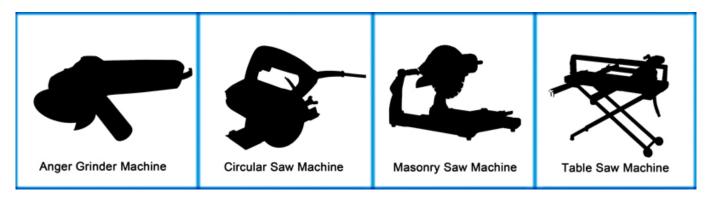

### **Applications machine:**

# **105mm Turbo Diamond Cutting Blade Diamond Circular Saw Blade** use for angle grinder, circular saw, masonry saw, table saw