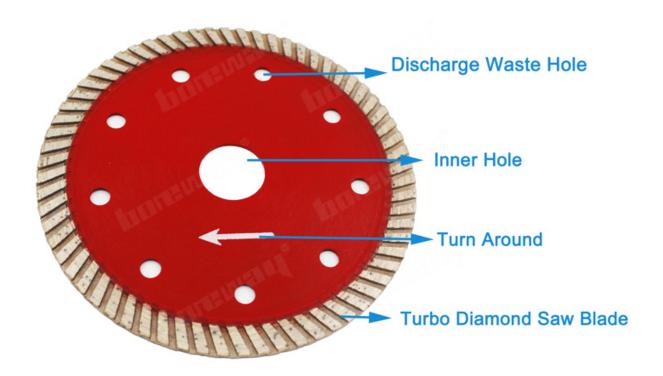

Hot Sintered, Dry or Wet Use!

105mm Turbo Diamond Cutting Blade Diamond Circular Saw Blade