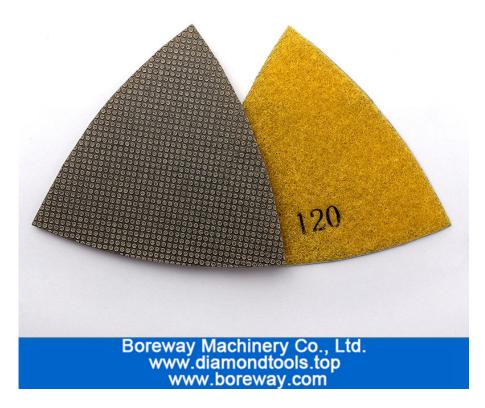

## **Introduction:**

The triangular diamond electroplated polishing pads are used for FEIN MultiMaster type oscillation tools for detailed polishing of granite, marble, concrete and other types of stones. They are 3" for each side. The entire set comes with grite 60# 120# 200# 400#. they can be used for wet. the triangle diamond polishing pads are also suitable for Dremel Multi-Max, Rockwell SoniCrafter, as well as Ryobi tool.

## **Specification:**

The following are the specification of Triangle Diamond Electroplated Polishing Pads.

| Code No.  | Side Length(mm) | Grit No.               |
|-----------|-----------------|------------------------|
| BW-DTP-01 | 80*80*80        | 60#,120#,200#,400#     |
| BW-DTP-02 | 93*93*93*       | 800#,1800#,3500#,7000# |