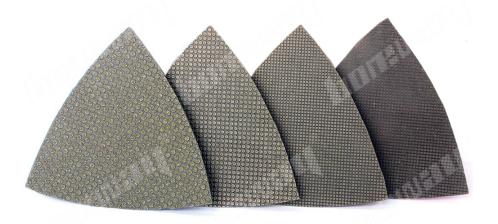

## **Introduction:**

The triangular diamond electroplated polishing pads are used for FEIN MultiMaster type oscillation tools for detailed polishing of granite, marble, concrete and other types of stones. They are 3" for each side. The entire set comes with grite 60# 120# 200# 400#. they can be used for wet. the triangle diamond polishing pads are also suitable for Dremel Multi-Max, Rockwell SoniCrafter, as well as Ryobi tool.

## **Specification:**

The following are the specification of Triangle Diamond Electroplated Polishing Pads.

| Code No.  | Side Length(mm) | Grit No.               |
|-----------|-----------------|------------------------|
| BW-DTP-01 | 80*80*80        | 60#,120#,200#,400#     |
| BW-DTP-02 | 93*93*93*       | 800#,1800#,3500#,7000# |

## **Image:**

75mm Triangular Diamond Polishing Pads Electroplated Sanding Pad For Multi Tool

Boreway Machinery Co., Ltd. www.diamondtools.top www.boreway.com

Boreway Machinery Co., Ltd. www.diamondtools.top www.boreway.com