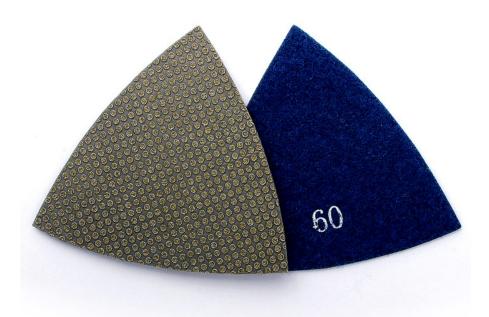

## **Introduction:**

The triangular diamond electroplated polishing pads are used for FEIN MultiMaster type oscillation tools for detailed polishing of granite, marble, concrete and other types of stones. They are 3" for each side. The entire set comes with grite 60# 120# 200# 400#. they can be used for wet. the triangle diamond polishing pads are also suitable for Dremel Multi-Max, Rockwell SoniCrafter, as well as Ryobi tool.

## **Specification:**

The following are the specification of Triangle Diamond Electroplated Polishing Pads.

| Code No.  | Side Length(mm) | Grit No.               |
|-----------|-----------------|------------------------|
| BW-DTP-01 | 80*80*80        | 60#,120#,200#,400#     |
| BW-DTP-02 | 93*93*93*       | 800#,1800#,3500#,7000# |