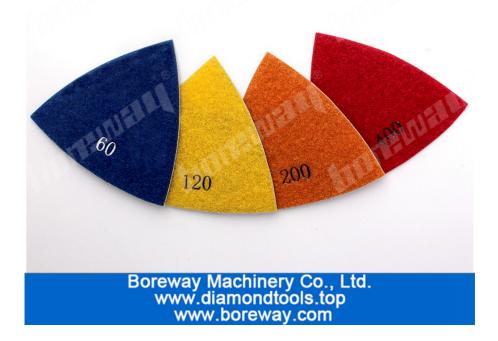

## **Introduction:**

The triangular diamond electroplated polishing pads are used for FEIN MultiMaster type oscillation tools for detailed polishing of granite, marble, concrete and other types of stones. They are 3" for each side. The entire set comes with grite 60# 120# 200# 400#. they can be used for wet. the triangle diamond polishing pads are also suitable for Dremel Multi-Max, Rockwell SoniCrafter, as well as Ryobi tool.

## **Specification:**

The following are the specification of Triangle Diamond Electroplated Polishing Pads.

| Code No.  | Side Length(mm) | Grit No.               |
|-----------|-----------------|------------------------|
| BW-DTP-01 | 80*80*80        | 60#,120#,200#,400#     |
| BW-DTP-02 | 93*93*93*       | 800#,1800#,3500#,7000# |

## **Image:**

75mm Triangular Diamond Polishing Pads Electroplated Sanding Pad For Multi Tool

Boreway Machinery Co., Ltd. www.diamondtools.top www.boreway.com

Boreway Machinery Co., Ltd. www.diamondtools.top www.boreway.com