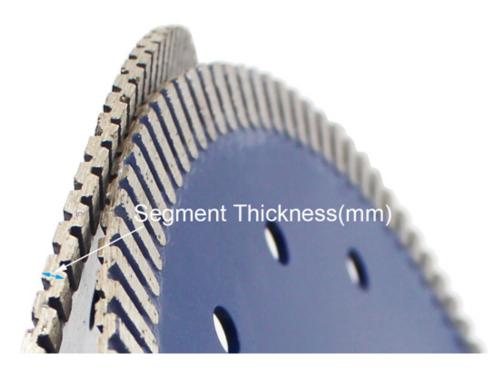

### **Specification:**

The following are normal specifications **9 Inch Turbo Diamond Porcelain Cutting Circular Disc:** 