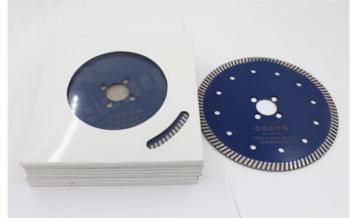

# Boreway 1pc 230mm 9 Inch Turbo Diamond Porcelain Stone Concrete Cutting Blade Circular Disc

- **9 Inch Turbo Diamond Porcelain Cutting Circular Disc** is a particularly stable and mature diamond saw blade, especially suitable for cutting ceramics, porcelain, vitrified tiles, granite, stoneware, hard tiles and other stone.
- 1. Hot pressed blade provide long life.
- 2. Professional qualtiy, very fast cutting.
- 3.9 Inch Turbo Diamond Porcelain Cutting Circular Disc can wet and Dry cutting, chip-free.

#### 9 Inch Turbo Diamond Porcelain Cutting Circular Disc

- 1. Efficient in cutting Granite marble concrete masonry block
- 2. Hot pressed blade provide long life Professional qualtiy, very fast cutting
- 3. This granite diamond cutting disc is characterized by fast cutting and no chipping.