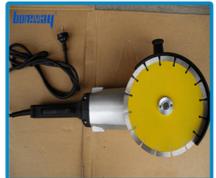

### 9 Inch Turbo Diamond Porcelain Cutting Circular

**Disc** use for angle grinder, circular saw, masonry saw, table saw