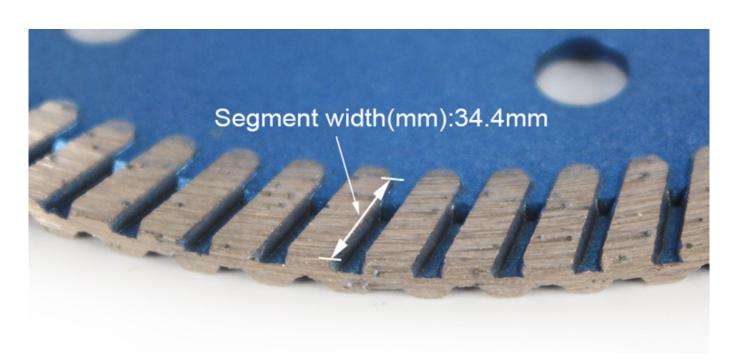

### **Specification:**

The following are normal specifications **9 Inch Turbo Diamond Porcelain Cutting Circular Disc:** 