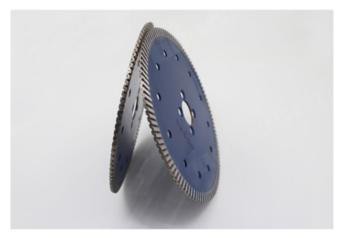

#### 9 Inch Turbo Diamond Porcelain Cutting Circular Disc

- 1. Efficient in cutting Granite marble concrete masonry block
- 2. Hot pressed blade provide long life Professional qualtiy, very fast cutting
- 3. This granite diamond cutting disc is characterized by fast cutting and no chipping.

# **Applications:**

**9 Inch Turbo Diamond Porcelain Cutting Circular Disc** is suitable for kinds of granite, stone, limestone, sandstone, basalt ,natural stone lava stone etc.