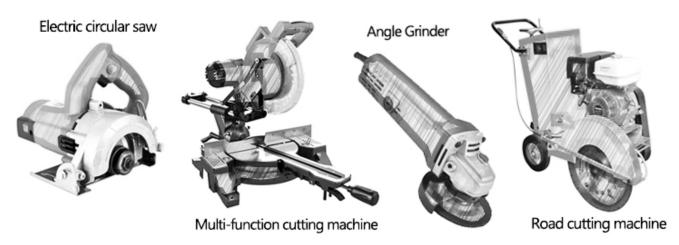

# **Applications Machine:**

### 9 Inch Turbo Diamond Porcelain Cutting Circular

**Disc** use for angle grinder, circular saw, masonry saw, table saw