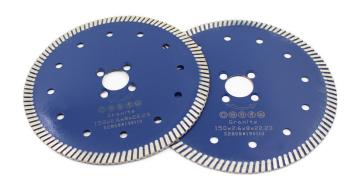

# Boreway 1pc 230mm 9 Inch Turbo Diamond Porcelain Stone Concrete Cutting Blade Circular Disc

- **9 Inch Turbo Diamond Porcelain Cutting Circular Disc** is a particularly stable and mature diamond saw blade, especially suitable for cutting ceramics, porcelain, vitrified tiles, granite, stoneware, hard tiles and other stone.
- 1. Hot pressed blade provide long life.
- 2. Professional qualtiy, very fast cutting.
- 3.9 Inch Turbo Diamond Porcelain Cutting Circular Disc can wet and Dry cutting, chip-free.

#### 9 Inch Turbo Diamond Porcelain Cutting Circular Disc

- 1. Efficient in cutting Granite marble concrete masonry block
- 2. Hot pressed blade provide long life Professional qualtiy, very fast cutting
- 3. This granite diamond cutting disc is characterized by fast cutting and no chipping.

# **Applications:**

**9 Inch Turbo Diamond Porcelain Cutting Circular Disc** is suitable for kinds of granite, stone, limestone, sandstone, basalt ,natural stone lava stone etc.