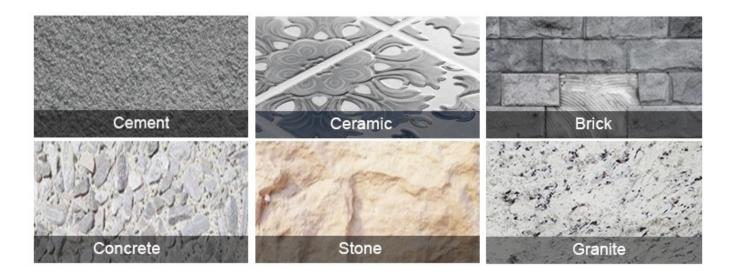

# **Applications:**

**9 Inch Turbo Diamond Porcelain Cutting Circular Disc** is suitable for kinds of granite, stone, limestone, sandstone, basalt ,natural stone lava stone etc.