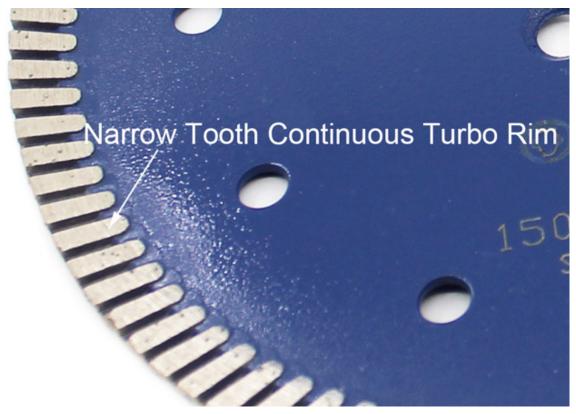

# Boreway 1pc 230mm 9 Inch Turbo Diamond Porcelain Stone Concrete Cutting Blade Circular Disc

- **9 Inch Turbo Diamond Porcelain Cutting Circular Disc** is a particularly stable and mature diamond saw blade, especially suitable for cutting ceramics, porcelain, vitrified tiles, granite, stoneware, hard tiles and other stone.
- 1. Hot pressed blade provide long life.
- 2. Professional qualtiy, very fast cutting.
- 3.9 Inch Turbo Diamond Porcelain Cutting Circular Disc can wet and Dry cutting, chip-free.

#### 9 Inch Turbo Diamond Porcelain Cutting Circular Disc

- 1. Efficient in cutting Granite marble concrete masonry block
- 2. Hot pressed blade provide long life Professional qualtiy, very fast cutting
- 3. This granite diamond cutting disc is characterized by fast cutting and no chipping.