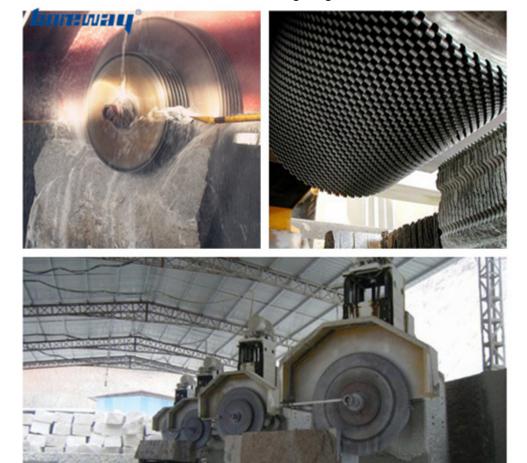

### **Product Details:**

### **Applications:**

**2.5m fast cutting saw blade sandwich segment** using in block cutting for 900-3500mm circular saw blades for block cutting

Diamond segment cutting granite, sandstone, various hard stone with quartz. only wet use.

### **Applications machine:**

**2.5m fast cutting saw blade sandwich segment** used for single or multi circular saw blade from 900mm to 3500mm, cutting of granite, sandstone, various hard stone with quartz.