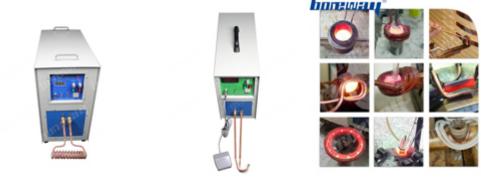

### **Applications machine:**

High frequency silver welded machine is recommended instead of welding by fire. Don't weld diamond segment for a long time, just a few minutes, otherwise the diamond inside might be damaged because of the high temperature, which will affect the cutting performance of the granite segment greatly.

# 2.5m fast cutting saw blade sandwich segment

Three Phase 380V 30kW High Three Phase 380V, 20kW, 50Hz, Frequency Induction Welding Machine High Frequency Induction Welding Machine

### Please note:

Please use high frequency Silver Welded machine instead of Fire to make the brazing, the welding time is only a few seconds, otherwise the diamond inside the segments will probably be damaged by the high temperature, then the cutting performance will be Reduced!