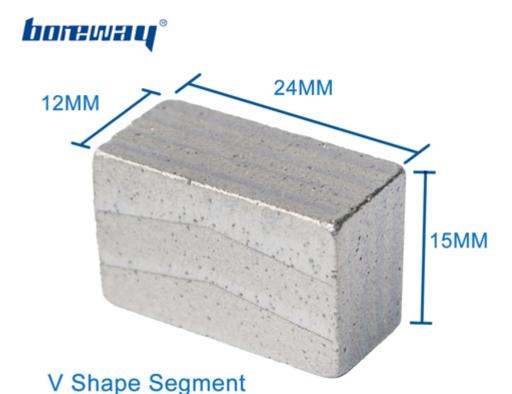

### **Specification:**

The following are normal specifications 2.5m fast cutting saw blade sandwich segment:

| Code.         | Diameter (mm) | Length | Width (Taper Type) | Height | Segment No. |
|---------------|---------------|--------|--------------------|--------|-------------|
| BW-DSGB-02-13 | 2500          | 24,30  | 12/11.5/11         | 15/20  | -140        |
|               |               |        | 12.5/12/11.5/11    | 30     |             |

### 2.5m fast cutting saw blade sandwich segment