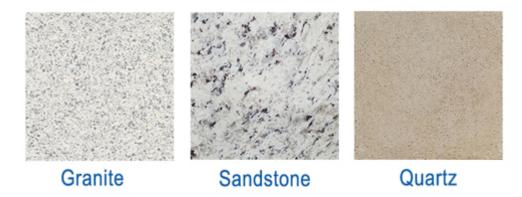

### **Applications:**

**2.5m fast cutting saw blade sandwich segment** using in block cutting for 900-3500mm circular saw blades for block cutting

Diamond segment cutting granite, sandstone, various hard stone with quartz. only wet use.

### **Applications machine:**

**2.5m fast cutting saw blade sandwich segment** used for single or multi circular saw blade from 900mm to 3500mm, cutting of granite, sandstone, various hard stone with quartz.