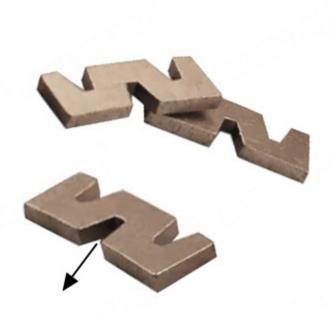

### 300mm Stable Quality W Shape Stone Edge Diamond Segment for Granite Cutting:

W Shape Structure, reduce the cutting resistance, improve the cutting speed.

### **Applications:**

**300mm Stable Quality W Shape Stone Edge Diamond Segment for Granite Cutting.** Diamond Segments for slab edge cutting of Granite, Sandstone, various hard stone

with quartz.