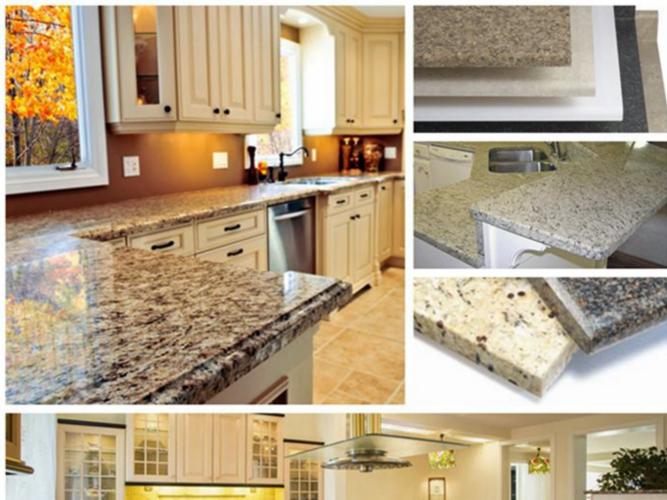

### **Applications:**

**300mm Stable Quality W Shape Stone Edge Diamond Segment for Granite Cutting.** Diamond Segments for slab edge cutting of Granite, Sandstone, various hard stone

with quartz.