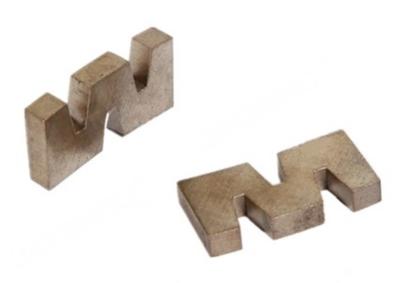

#### 300mm Stable Quality W Shape Stone Edge Diamond Segment for Granite Cutting:

Under same segment bond condition, short length means less resistance, **Stone Edge Diamond Segment for Granite** is good to reduce the cutting resistance from the stones, thus it help to improve the cutting speed. With the improving of the cutting speed, this design give very smooth cutting.

### 300mm Stable Quality W Shape Stone Edge Diamond Segment for Granite Cutting:

W Shape Structure, reduce the cutting resistance, improve the cutting speed.