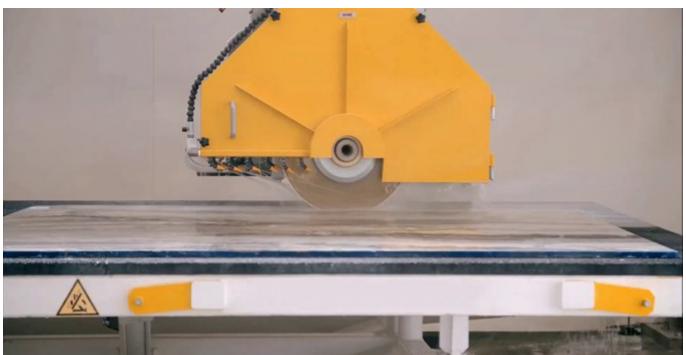

500 | 40 | 4.0/4.2     | 8/10/12/15 | 36 |
| 600 | 40 | 4.6/4.8     | 8/10/12/15 | 42 |
| 700 | 40 | 5.5/5.2     | 8/10/12/15 | 42 |
| 800 | 40 | 6.0         | 8/10/12/15 | 46 |

Besides 300mm Stable Quality W Shape **Stone Edge Diamond Segment for Granite** Cutting, All of our

products have been strictly tested before access to market. Other specifications can be customized according to requirements.

### **Product Details:**

### 300mm Stable Quality W Shape Stone Edge Diamond Segment for Granite Cutting:



W Shape Structure, reduce the cutting resistance, improve the cutting speed.

### **Applications:**

**300mm Stable Quality W Shape Stone Edge Diamond Segment for Granite Cutting.** Diamond Segments for slab edge cutting of Granite, Sandstone, various hard stone

with quartz.







### **Cutting Effect:**





## **Advantages:**

- 1.Ideal edge trimming quality best .
- 2.Excellent comprehensive cutting performance.
- 3. High cutting efficiency, meanwhile, it has a long lifespan.

## **About us:**

We Boreway <u>Diamond Segmented Circular Saw Blades Factory</u> have a strict quality

## control system:



Packing & Delivery:



### **Our service:**

- 1. Low order quantity: It can meet the test order you need.
- 2. Fast delivery: We get great discounts from freight forwarders.
- 3. OEM Acceptable: We can produce according to your samples or drawings.
- 4. Good quality: We have a strict quality control system. Has a good reputation in the market.
- 5. Good service: We regard our customers as God with a high degree of professionalism and enthusiasm.

### **FAQ:**

##