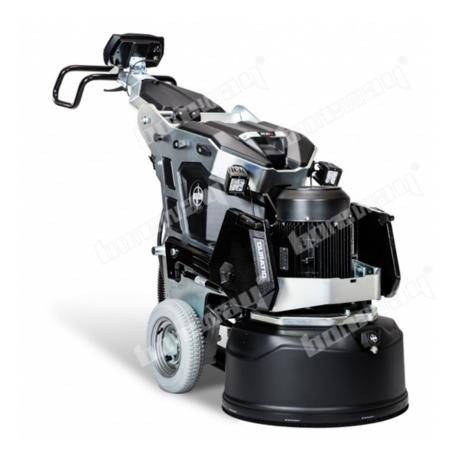

# Machine:

Superior Quality HTC 270MM 45S Teeth Litchi Surface Plate for HTC Grinder.

Boreway Machinery Co.,Ltd www.fordiamondtools.com www.diamondtools.top

**Grinding Effect:** 

270MM

230MM

**Related Products:** 