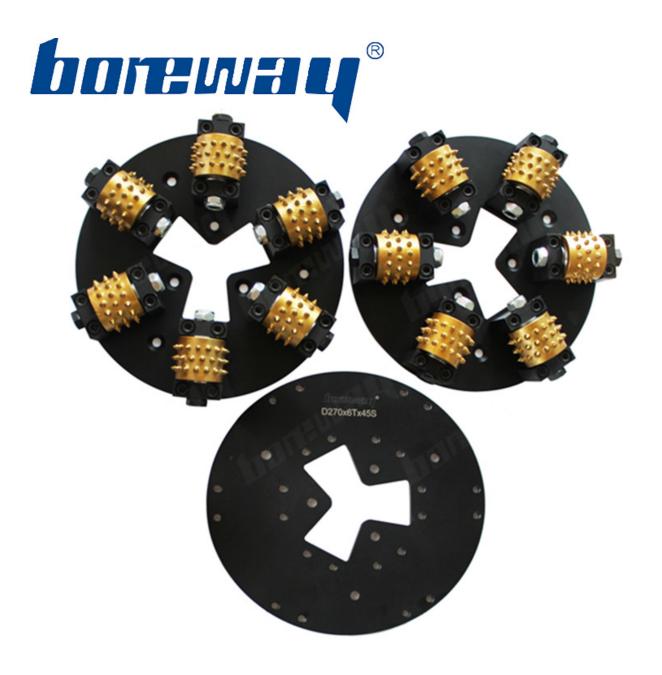

Specially designed tools are available for any standard application. We can Tailor your tools to your exact needs.

**Product Details:** 

**Superior Quality HTC 270MM 45S Teeth Litchi Surface Plate** 

# Machine:

Superior Quality HTC 270MM 45S Teeth Litchi Surface Plate for HTC Grinder.

Boreway Machinery Co.,Ltd www.fordiamondtools.com www.diamondtools.top

**Grinding Effect:** 

270MM

230MM

**Related Products:** 