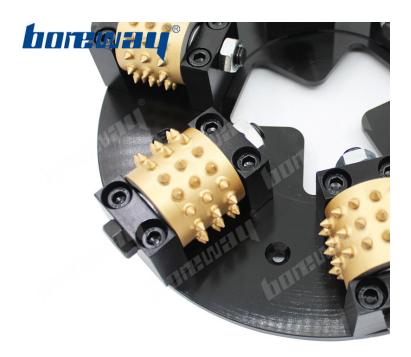

## **Product Description:**

Boreway Superior Quality HTC 270MM 45S Teeth Diamond Litchi Surface Plate With 6 Roller Manufacturer

**Superior Quality HTC 270MM 45S Teeth Litchi Surface Plate** use high quality original material to make sure tool life. Widely used on concrete granite, marble sandstone to make rough surface. Also floor thin coating remove.

**Superior Quality HTC 270MM 45S Teeth Litchi Surface Plate** is used for surface fabricating, making bush hammered effects for stone products. it's scrollable and highly efficient.

#### Feature:

Features of our Superior Quality HTC 270MM 45S Teeth Litchi Surface Plate

- 1. Easily Replaceable Cutters.
- 2. Create non-slip surfaces on concrete and pavers.
- 3. Make removal of coatings from concrete and asphalt easy.
- 4. Texture or profile surfaces to speed up initial cut on exposed concrete polished floors.
- 5. Remove traffic lines from bitumen and concrete and other surfaces with ease and speed without excessive damage to the surface.