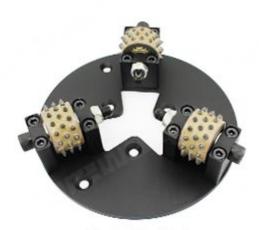

te:**

| Diameter:     | 270MM            |
|---------------|------------------|
| Rollers No.:  | 6 Rollers        |
| Grains No:    | 45S              |
| Connection:   | M14              |
| Model:        | BW-BHP-H270      |
| With/Without: | With Support     |
| Applicable:   | Grinding Machine |
| Material:     | Alloy,Metal      |
| Usage:        | Surface Grinding |

Specially designed tools are available for any standard application. We can Tailor your tools to your exact needs.

**Product Details:** 

**Superior Quality HTC 270MM 45S Teeth Litchi Surface Plate** 

# boneway\*









# Machine:

Superior Quality HTC 270MM 45S Teeth Litchi Surface Plate for HTC Grinder.





Boreway Machinery Co.,Ltd www.fordiamondtools.com www.diamondtools.top

**Grinding Effect:** 





270MM



230MM

**Related Products:** 



HTC 230MM Bush Hammer Plate



**Comma Finishing Bush Hammer Roller** 

## **About Us:**



## **Our Service:**

- 1. Low order quantity: can meet the trial order you need.
- 2. OEM acceptable: we can produce according to your samples or drawings.
- 3. Good service: We regard our customers as God with a high degree of professionalism and enthusiasm.
- 4. Good quality: We have a strict quality control system. Has a good reputation in the market.
- 5. Fast delivery: We get great discounts from freight forwarders.

## **Description:**

## 1. If we want to order your product, how do we know your quality?

Please test in a very small order and then you will know the quality. Now, so Many people in the world use Chinese products because of their high quality an