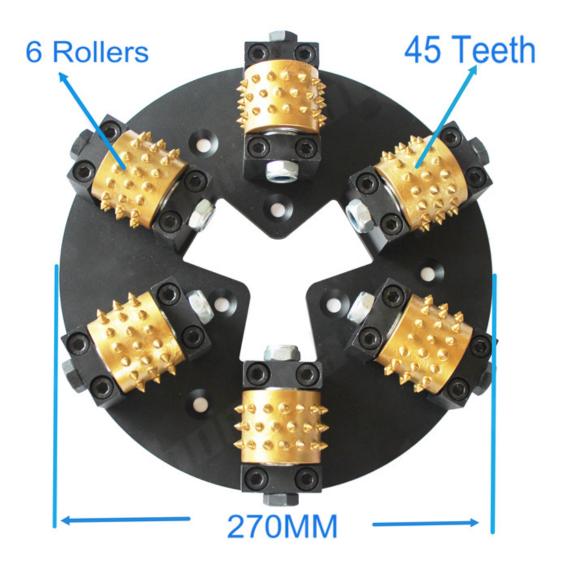

## **Surface Plate:**

| Diameter:     | 270MM            |
|---------------|------------------|
| Rollers No.:  | 6 Rollers        |
| Grains No:    | 45S              |
| Connection:   | M14              |
| Model:        | BW-BHP-H270      |
| With/Without: | With Support     |
| Applicable:   | Grinding Machine |
| Material:     | Alloy,Metal      |
| Usage:        | Surface Grinding |