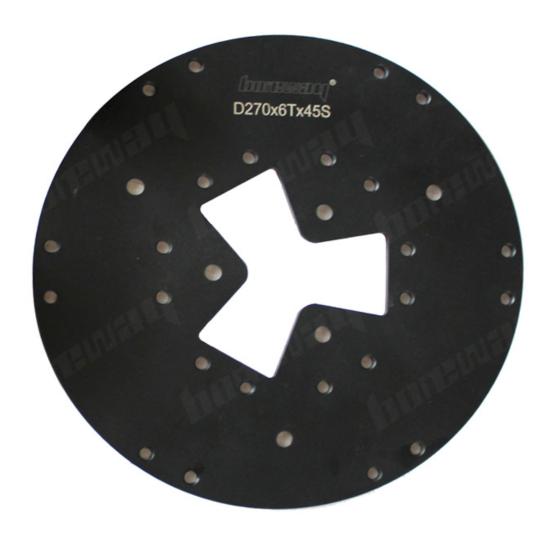

## **Surface Plate:**

| Diameter:     | 270MM            |
|---------------|------------------|
| Rollers No.:  | 6 Rollers        |
| Grains No:    | 45S              |
| Connection:   | M14              |
| Model:        | BW-BHP-H270      |
| With/Without: | With Support     |
| Applicable:   | Grinding Machine |
| Material:     | Alloy,Metal      |
| Usage:        | Surface Grinding |