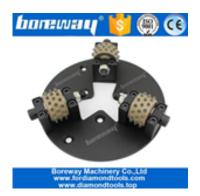

## **Product Description:**

Boreway Superior Quality HTC 270MM 45S Teeth Diamond Litchi Surface Plate With 6 Roller Manufacturer

**Superior Quality HTC 270MM 45S Teeth Litchi Surface Plate** use high quality original material to make sure tool life. Widely used on concrete granite, marble sandstone to make rough surface. Also floor thin coating remove.

**Superior Quality HTC 270MM 45S Teeth Litchi Surface Plate** is used for surface fabricating, making bush hammered effects for stone products. it's scrollable and highly efficient.

## **Surface Plate:**

| Diameter:     | 270MM            |
|---------------|------------------|
| Rollers No.:  | 6 Rollers        |
| Grains No:    | 45S              |
| Connection:   | M14              |
| Model:        | BW-BHP-H270      |
| With/Without: | With Support     |
| Applicable:   | Grinding Machine |
| Material:     | Alloy,Metal      |
| Usage:        | Surface Grinding |