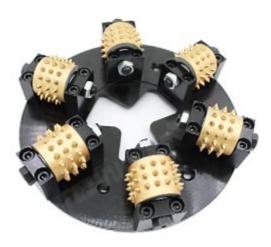

## **Product Description:**

Boreway Superior Quality HTC 270MM 45S Teeth Diamond Litchi Surface Plate With 6 Roller Manufacturer

**Superior Quality HTC 270MM 45S Teeth Litchi Surface Plate** use high quality original material to make sure tool life. Widely used on concrete granite, marble sandstone to make rough surface. Also floor thin coating remove.

**Superior Quality HTC 270MM 45S Teeth Litchi Surface Plate** is used for surface fabricating, making bush hammered effects for stone products. it's scrollable and highly efficient.

## **Surface Plate:**

| Diameter:     | 270MM            |
|---------------|------------------|
| Rollers No.:  | 6 Rollers        |
| Grains No:    | 45S              |
| Connection:   | M14              |
| Model:        | BW-BHP-H270      |
| With/Without: | With Support     |
| Applicable:   | Grinding Machine |
| Material:     | Alloy,Metal      |
| Usage:        | Surface Grinding |