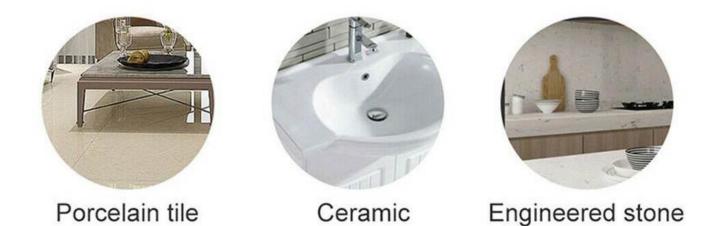

### **Applications:**

**Smooth Cutting Mesh Segments Blade** Suitable for cutting ceramic tile, vitrified brick, microcrystalline stone, etc

Hot Sintered, Dry or Wet Use!

**Applications machine:** 