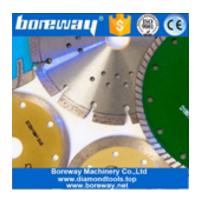

Boreway Tools Factory Price Smooth Cutting Mesh Segments Blade For Cutting Stone

### **Applications:**

**Smooth Cutting Mesh Segments Blade** Suitable for cutting ceramic tile, vitrified brick, microcrystalline stone, etc

Hot Sintered, Dry or Wet Use!

**Applications machine:** 

#### **Smooth Cutting Mesh Segments**

Blade use for angle grinder, circular saw, masonry saw, table saw

**Cutting effect:** 