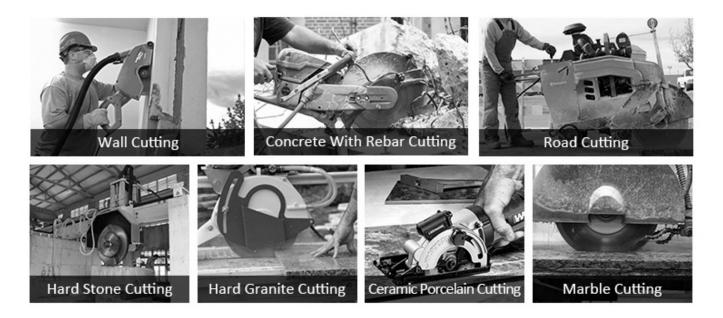

### **Applications:**

**Smooth Cutting Mesh Segments Blade** Suitable for cutting ceramic tile, vitrified brick, microcrystalline stone, etc

Hot Sintered, Dry or Wet Use!

**Applications machine:** 

#### **Smooth Cutting Mesh Segments**

Blade use for angle grinder, circular saw, masonry saw, table saw

**Cutting effect:** 