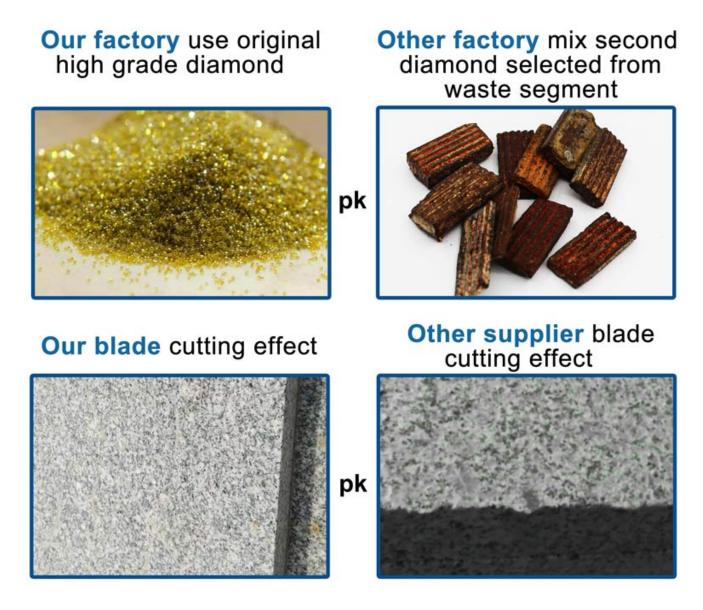

1.Ultra thin, smooth and ultra-thin design, the cutting edge is greener and smoother, and the cutting time is more material saving

2.Heat dissipation and chip removal, professional heat sink technology, help heat dissipation and layer removal, improve sharpness

3. The diamond cutting segment is wear-resistant, sharp and free from edge collapse by using hot pressing technology and advanced Japanese matching technology

4.The cutting edge is sharp, and **Smooth Cutting Mesh Segments Blade** is made of imported diamond, which is not only hard and hard to break, but also has a long service life