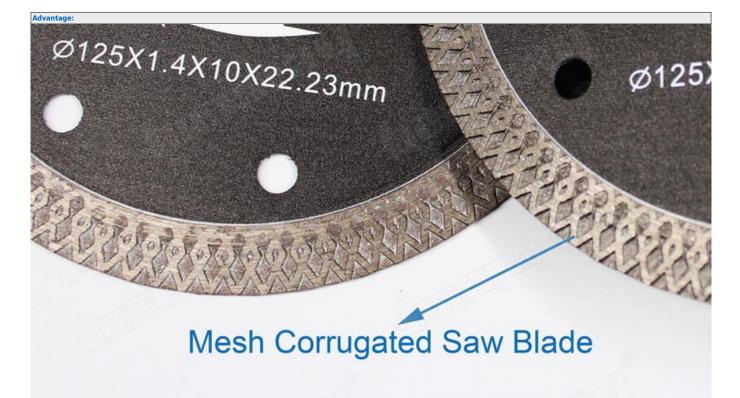

#### The following are normal specifications Smooth Cutting Mesh Segments Blade:

| Diameter |     | Bore          | Segment       | Segment    |   | _   |    |     |    |
|----------|-----|---------------|---------------|------------|---|-----|----|-----|----|
| Inch     | mm  | Size(mm/inch) | Thickness(mm) | Height(mm) | 4 | 105 | 20 | 1.4 | 10 |
| 4.5      | 115 | 22.23         | 1.4           | 10         |   |     |    |     |    |
| 5        | 125 | 22.23         | 1.4           | 10         |   |     |    |     |    |
| 9        | 230 | 22.23         | 2.0           | 10         |   |     |    |     |    |

The above specifications is only for reference, other specifications may be available as per customer's demand.

Factory=Quality Control=Competitive Price=Own technology=OEM