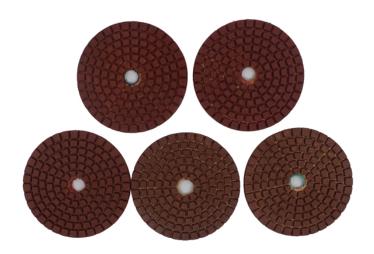

#### **Images:**

These pictures are only parts of 5 steps diamond polishing pads,

If you want know more details of the diamond polishing pads, please contact us.

#### **Brief introduction:**

5 steps dry and wet use diamond polishing pads mainly use for polishing granite, It has the characteristics of long service life and good material brightness. this kind diamond polishing pads standard thickness is 3mm, diameter is 80mm, one set pads has 5 pieces, they are 1#, 2#, 3#, 4# and 5#, There are all high quality diamond polishing pads available from boreway, do not confuse these pads with other cheap pads.