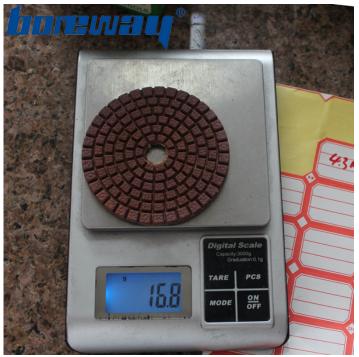

# **Specification:**

Specification of 3 steps diamond polishing pads:

| 1 1                                            |          |          |           |                   |
|------------------------------------------------|----------|----------|-----------|-------------------|
| Name                                           | Model    | Diameter | Thickness | Materials         |
| 5 steps dry and wet use diamond polishing pads | BW-DPP-5 | 80 mm    | 3 mm      | Resin and diamond |