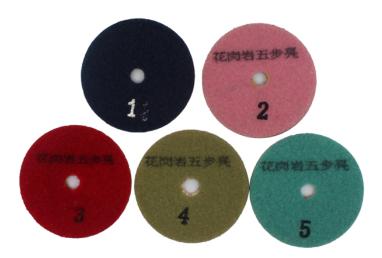

#### **Images:**

These pictures are only parts of 5 steps diamond polishing pads,

If you want know more details of the diamond polishing pads, please contact us.

#### **Brief introduction:**

5 steps dry and wet use diamond polishing pads mainly use for polishing granite, It has the characteristics of long service life and good material brightness. this kind diamond polishing pads standard thickness is 3mm, diameter is 80mm, one set pads has 5 pieces, they are 1#, 2#, 3#, 4# and 5#, There are all high quality diamond polishing pads available from boreway, do not confuse these pads with other cheap pads.