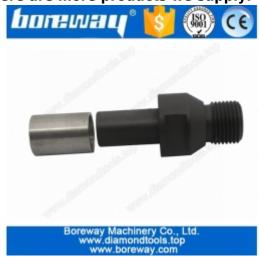

## Introduction:

This is mainly used for the center diamond drill screw holes, vias, blind holes trimming, and milling slots on stone slabs such as kitchen panel, washbasin, etc. This finger bit tip is fabricated with a 1/2" Gas thread connection. Suitable for portable drilling rig and CNC machine tools. Flexible front screw drill replacement, as required to select and adjust the drill pipe substrate, in order to achieve a change in terms of length.

In addition, the screw bit worn away only need to replace the drill part, the drill pipe can continue to use the base. There are water holes in the side, it can easy to drainage and cooling.