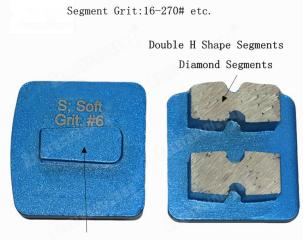

## **Specifications:**

The following are normal specifications Concrete Abrasive Tools Redi Lock Diamond Grinding Block:

| Name:          | Concrete Abrasive Tools Redi Lock Diamond<br>Grinding Block                                 |  |  |  |
|----------------|---------------------------------------------------------------------------------------------|--|--|--|
| Segment Grit:  | .6-270#etc.                                                                                 |  |  |  |
| Segment Size[] | H12mm                                                                                       |  |  |  |
| Segment Shape  | Double H Segments                                                                           |  |  |  |
| Material:      | Diamond + Metal powder                                                                      |  |  |  |
| Quality:       | International Standard Quality                                                              |  |  |  |
| Connection:    | lusqvarna Redi Lock/ Scanmaskin Redi Lock                                                   |  |  |  |
| Machine:       | Husqvarna/Scanmaskin Quick Connceting<br>Grinding Machine                                   |  |  |  |
| Bond:          | Very Soft Bond, Soft Bond, Medium Bond,<br>Hard Bond, Very Hard Bond, Extreme Hard<br>Bond. |  |  |  |

## Color: Medium Bond-Red Hard Bond-Black Soft Bond-Yellow Size: Husqvarna Blank

| CONCRETE<br>HARDNESS | Xtreme<br>Hard | Very Hard | Hard      | Medium<br>Hard | Soft      | Very Soft |
|----------------------|----------------|-----------|-----------|----------------|-----------|-----------|
| PSI                  | 6500-9000      | 5000-7000 | 4000-5000 | 3000-4000      | 1500-3500 | 1000-2000 |
| MPA                  | C50-C65        | C40-C55   | C30-C50   | C20-C40        | C15-C25   | C10-C20   |
| CODE                 | XHF            | VHF       | HF        | MHF            | SF        | VSF       |
| COLOUR               |                |           |           |                |           |           |

#### **Features:**

- 1) Segment Shapes: Rectangle, Round, Arrow, Oval, Rhombus etc
- 2) Grit: Coarse, Medium, Fine(6#,16#, 20#,30#, 60#, 80#,150#, 220# etc)
- 3) Bond: Super Soft, Soft, Medium Hard, Hard, Super Hard
- 4) Redi-Lock System for Husqvarna Grinding Machine