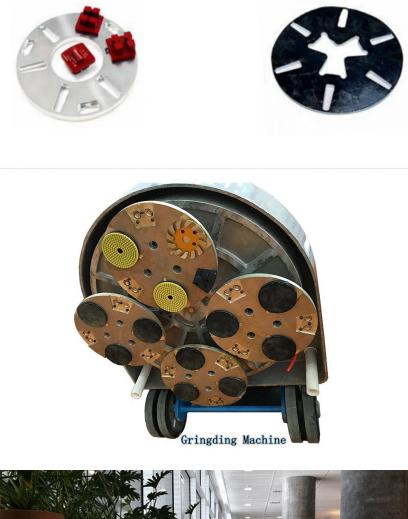

Two Types of Redi Lock Blank

Husqvarna Redi Lock Blank, Perfect Fit in Husqvarna Grinding Machine. Scanmaskin Redi Lock Blank, Perfect Fit in Scanmaskin Grinding Machine.

Husqvarna Redi Lock Blank Scanmaskin Blank

#### **Features:**

- 1) Segment Shapes: Rectangle, Round, Arrow, Oval, Rhombus etc
- 2) Grit: Coarse, Medium, Fine(6#,16#, 20#,30#, 60#, 80#,150#, 220# etc)
- 3) Bond: Super Soft, Soft, Medium Hard, Hard, Super Hard
- 4) Redi-Lock System for Husqvarna Grinding Machine