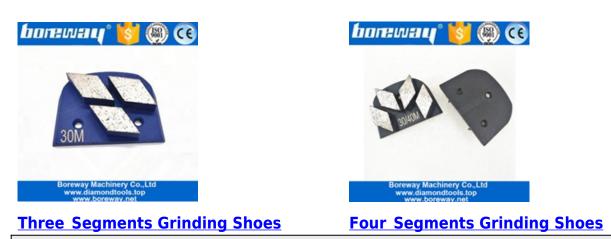

as customers' requirements.

#### Advantages:

- 1) Combination of superior diamonds and an extremely durable and unique matrix
- 2) Removes stock quickly and efficiently to greatly reduce your product and labor cost
- 3) Lasts much longer than competitive products and will not glaze
- 4) Amazing results on most types of concrete from soft to very hard
- 5) High quality for long life
- 6) Remove thin coating materials with ease
- 7) Designed to work aggressively
- 8) Smooth and level high spots

#### **Features:**

- 1) Segment Shapes: Rectangle, Round, Arrow, Oval, Rhombus etc
- 2) Grit: Coarse, Medium, Fine(6#,16#, 20#,30#, 60#, 80#,150#, 220# etc)
- 3) Bond: Super Soft, Soft, Medium Hard, Hard, Super Hard
- 4) Redi-Lock System for Husqvarna Grinding Machine

### **Related Products:**



#### About us:

#### **Company Information**

FUJIAN NAN'AN BOREWAY MACHINERY Co.,LTD is the export company. We are professional factory making and supplying different types of diamond tools for concrete and stone. Our main products are including concrete grinding tools, diamond polishing pad, diamond core drill bits, cup grinding wheel, diamond blade, diamond router bits and drum wheels etc. Along with our high quality and good service, BOREWAY is gaining more popularity in international business. We sincerely welcome your inquiry and establish long term cooperation with us. Thank you.

## ABOUT FEEDBACK

Please confirm the receipt of the products after you got them.

If you have any question about the products you received, please contact us in time and we will try our best to solve th