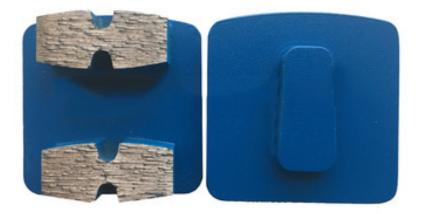

#### **Double H Shape Segments Concrete Abrasive Tools Redi Lock Diamond Grinding Block**

Diamond Concrete Floor Grinding Plates are the best solution for large areas of thin coating removal, leveling and smoothing high spots in concrete, and work very well for concrete cleaning. Their segments are designed for aggressive grinding of concrete to make short work of your larger projects. These High Quality Diamond Grinding Tools are also ideal for the initial steps in concrete polishing procedures. Application for all kinds of concrete and terrazzo floors, fine grinding preparation on floor or old floor renovation before polishing. Metal bond diamonds have high strength, excellent wear resistance, and a low friction coefficient. Metal bond diamonds high grinding efficiency and low grinding force generates less heat in the grinding process. This can decrease or avoid burns and cracks on the surface of the work piece, and decrease the equipment's wear and energy consumption. The high wear resistance can lead to good grinding quality and high grinding precision. Metal bond diamonds long lifespan and long dressing period can greatly increase the work efficiency, and improve the worker's' labor environment while decreasing the product's labor intensity.

## **Specifications:**

The following are normal specifications Concrete Abrasive Tools Redi Lock Diamond Grinding Block:

| Name:          | Concrete Abrasive Tools Redi Lock Diamond<br>Grinding Block                                 |  |  |  |
|----------------|---------------------------------------------------------------------------------------------|--|--|--|
| Segment Grit:  | .6-270#etc.                                                                                 |  |  |  |
| Segment Size[] | H12mm                                                                                       |  |  |  |
| Segment Shape  | Double H Segments                                                                           |  |  |  |
| Material:      | Diamond + Metal powder                                                                      |  |  |  |
| Quality:       | International Standard Quality                                                              |  |  |  |
| Connection:    | lusqvarna Redi Lock/ Scanmaskin Redi Lock                                                   |  |  |  |
| Machine:       | Husqvarna/Scanmaskin Quick Connceting<br>Grinding Machine                                   |  |  |  |
| Bond:          | Very Soft Bond, Soft Bond, Medium Bond,<br>Hard Bond, Very Hard Bond, Extreme Hard<br>Bond. |  |  |  |