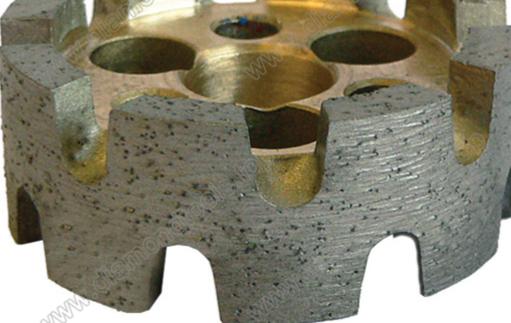

## Introduction:

Continuous diamond stubbing grinding wheel milling Milling granite, marble, quartz and other stone for CNC machines and other equipment, this diamond stubbing wheel with high efficiency, speed, long life, precision molding characteristics.

## Features:

- 1. Unique design can be easily dust, low noise, safe, precise molding
- 2. Which milling round diamond high precision, smooth surface suitable for stone processing.
- 3. GrindingLife can usually reach more than 450 meters.
- 4. Other sizes can be customized according to customer requirements.

## specification:

The following are our regular continuous diamond stubbing grinding wheel specification:

| name                        | Diameter /<br>mm |       | Segment<br>height / mm |       | Connection | Adaptation<br>machines |
|-----------------------------|------------------|-------|------------------------|-------|------------|------------------------|
| Diamond<br>milling<br>round | 50               | 10/50 | 20/30/40               | 30 #  |            | CNC                    |
|                             | 86               |       |                        |       |            | machines,              |
|                             | 90               |       |                        | 120 # | 1/2-G      | etc.                   |
|                             | 100              | ]     |                        |       |            |                        |