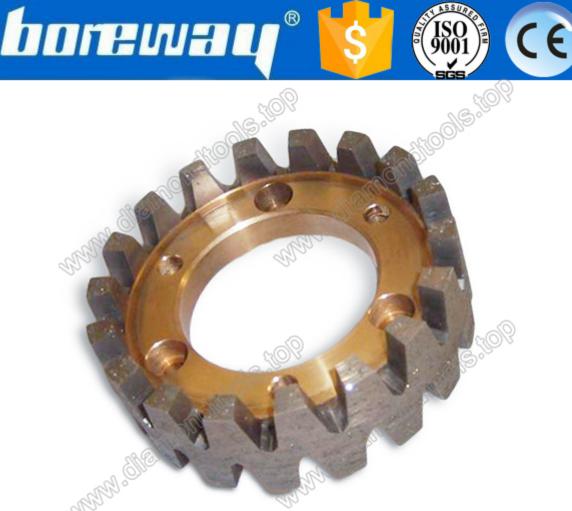

## Introduction:

Continuous diamond stubbing grinding wheel milling Milling granite, marble, quartz and other stone for CNC machines and other equipment, this diamond stubbing wheel with high efficiency, speed, long life, precision molding characteristics.

## Features:

- 1. Unique design can be easily dust, low noise, safe, precise molding
- 2. Which milling round diamond high precision, smooth surface suitable for stone processing.
- 3. GrindingLife can usually reach more than 450 meters.
- 4. Other sizes can be customized according to customer requirements.

## specification:

The following are our regular continuous diamond stubbing grinding wheel specification:

| name                        | Diameter /<br>mm |       | Segment<br>height / mm |       | Connection | Adaptation<br>machines |
|-----------------------------|------------------|-------|------------------------|-------|------------|------------------------|
| Diamond<br>milling<br>round | 50               | 10/50 | 20/30/40               | 30 #  |            | CNC                    |
|                             | 86               |       |                        |       |            | machines,              |
|                             | 90               |       |                        | 120 # | 1/2-G      | etc.                   |
|                             | 100              | ]     |                        |       |            |                        |