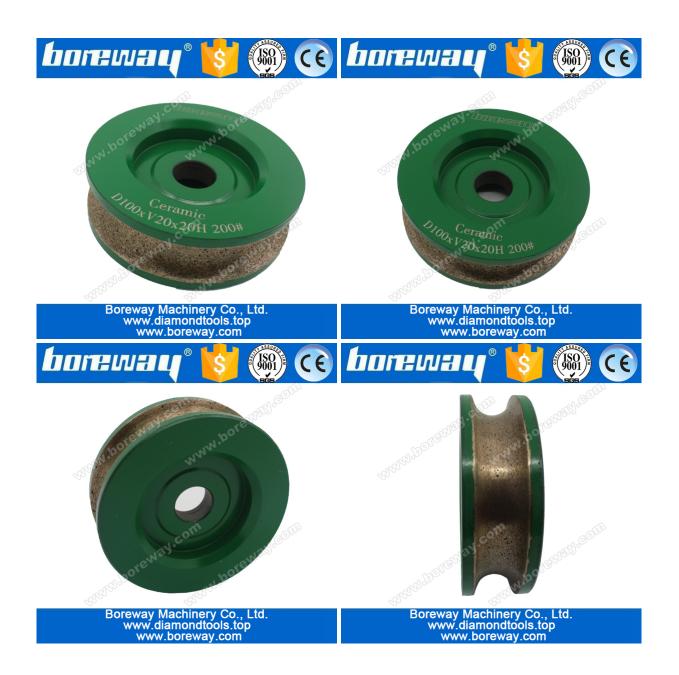

#### **Brief introduction:**

D120\*V20\*20H diamond continious rim profile grinding wheels for ceramic usually installed in the continious grinding machine, mainly for grinding edge of ceramic and other materials.

## Specification of D120\*V20\*20H diamond profile grinding wheels:

Diameter: 120mm

Shape: V20 Hight: 20mm

Grit: 30/40#,60/80#,200#

Type: Wet use

Meterial: Metal and diamond Applicable materials: ceramic

Adaptation machine: Continious Grinding Machine