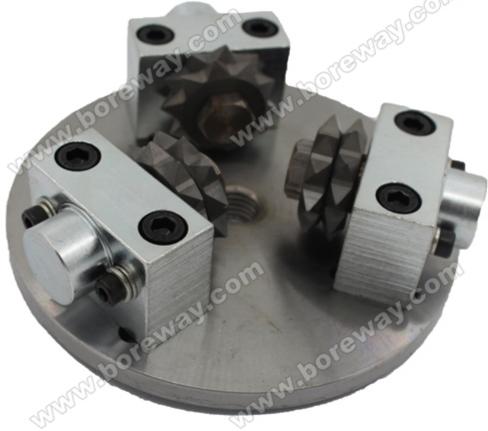

#### **Details:**

#### Specification of integral busher palte:

Diameter: 5" 125mm Roller number:12

Connection:5/8"-11

Application meterials:Marble granite artificatial stone and other stone

Application machine: Automatic grinding machine, continuous grinding machine