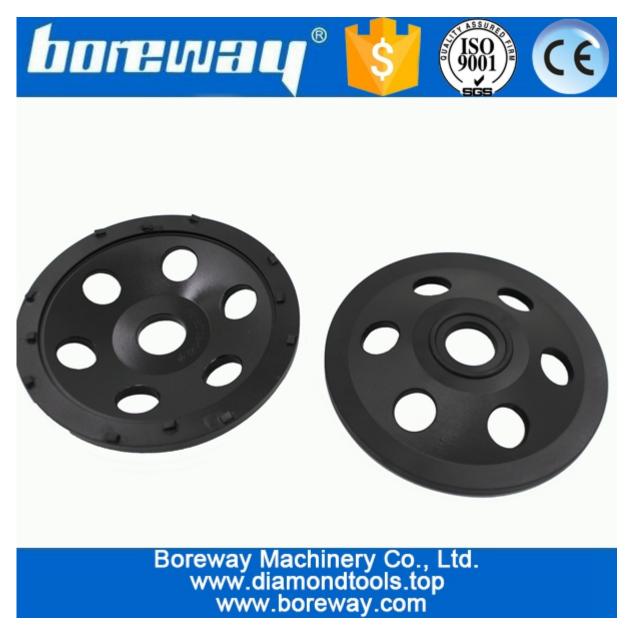

|                                                                                           |
| 150mm    | 5mm       |                                                               |                    |                                                        |                                                                                           |
| 180mm    | 5mm       |                                                               |                    |                                                        |                                                                                           |

The above specification just a reference for customers. Other specification can be ordered by customers.

### **Picture:**

# D125x22.23mm PCD Diamond Cup Abrasive Wheel For Concrete



#### **Related product:**

D100x5/8"-11 Turbo Wave Diamond Cup Grinding Disc For Concrete