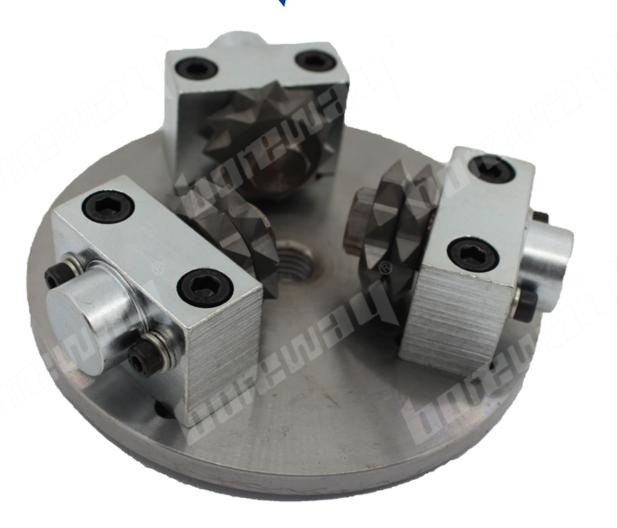

### **Introduction:**

- 1. Bush hammer plate is used for grinding the surface of granite, marble, concrete and other materials, grind into a rough surface, It plays the role of anti-skid and also can play the role of decoration;
- 2. The repeated hit of these carbide tips into stone or concrete surface creates a rough, pockmarked texture that looks like naturally weathered rock;
- 3. This segments of the bush hammer roller is carbides, each plate has 3 rollers, each roller has 20segments, the connections of the palte is H58, this bush hammer plate can be used on hand stone polishing machine machine:
- 4. It is suggested that the rotational speed is below 700 RPM, bush hammer tool is 5-6 times faster than manual times, the cost is greatly saved;
- 5. The grit of bush hammer face can be adjusted and the size of adaptor decide to its machine, other specifications can be customized according to requirements.

Other connection and specification can be customized according to need.

| Specification:    |                |     |                  |                  |                                       |
|-------------------|----------------|-----|------------------|------------------|---------------------------------------|
| Product name      | Outer Diameter |     | Roller quantity  | Segment quantity | Connection                            |
|                   | Inch           | mm  | Roller qualitity | Segment quantity | Connection                            |
| Bush hammer tools | 5              | 125 | 3                | 30               | M14<br>M16<br>5/8"-11<br>42mm<br>50mm |
|                   | 6              | 150 | 4                | 45               |                                       |
|                   |                |     | 3                | 30               |                                       |
|                   | 8              | 200 | 6                | 45               |                                       |
|                   |                |     | 4                | 30               |                                       |
|                   | 10             | 250 | 8                | 45               |                                       |
|                   |                |     | 5                | 30               |                                       |
|                   | 12             | 300 | 10               | 45               |                                       |
|                   |                |     | 6                | 30               |                                       |