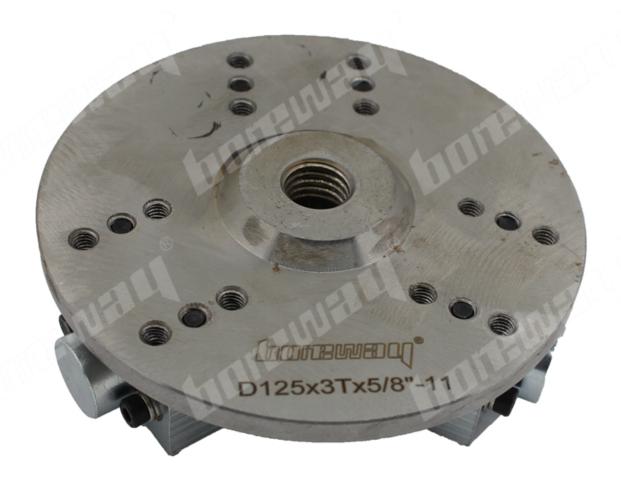

| Specification:    |                |     |                  |                  |                                       |
|-------------------|----------------|-----|------------------|------------------|---------------------------------------|
| Product name      | Outer Diameter |     | Roller quantity  | Segment quantity | Connection                            |
|                   | Inch           | mm  | Roller qualitity | Segment quantity | Connection                            |
| Bush hammer tools | 5              | 125 | 3                | 30               | M14<br>M16<br>5/8"-11<br>42mm<br>50mm |
|                   | 6              | 150 | 4                | 45               |                                       |
|                   |                |     | 3                | 30               |                                       |
|                   | 8              | 200 | 6                | 45               |                                       |
|                   |                |     | 4                | 30               |                                       |
|                   | 10             | 250 | 8                | 45               |                                       |
|                   |                |     | 5                | 30               |                                       |
|                   | 12             | 300 | 10               | 45               |                                       |
|                   |                |     | 6                | 30               |                                       |

Other connection and specification can be customized according to need.