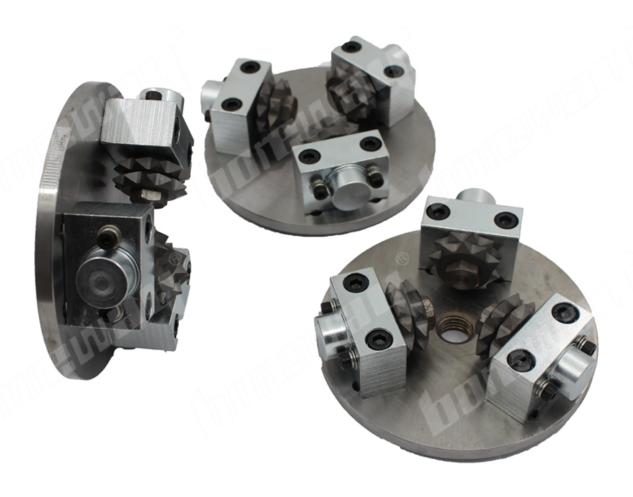

## **Introduction:**

- 1. Bush hammer plate is used for grinding the surface of granite, marble, concrete and other materials, grind into a rough surface, It plays the role of anti-skid and also can play the role of decoration;
- 2. The repeated hit of these carbide tips into stone or concrete surface creates a rough, pockmarked texture that looks like naturally weathered rock;
- 3. This segments of the bush hammer roller is carbides, each plate has 3 rollers, each roller has 20 segments, the connections of the palte is M14, this bush hammer plate can be used on hand held grinder machine:
- 4. It is suggested that the rotational speed is below 700 RPM, bush hammer tool is 5-6 times faster than manual times, the cost is greatly saved;
- 5. The grit of bush hammer face can be adjusted and the size of adaptor decide to its machine, other specifications can be customized according to requirements.

Other connection and specification can be customized according to need.