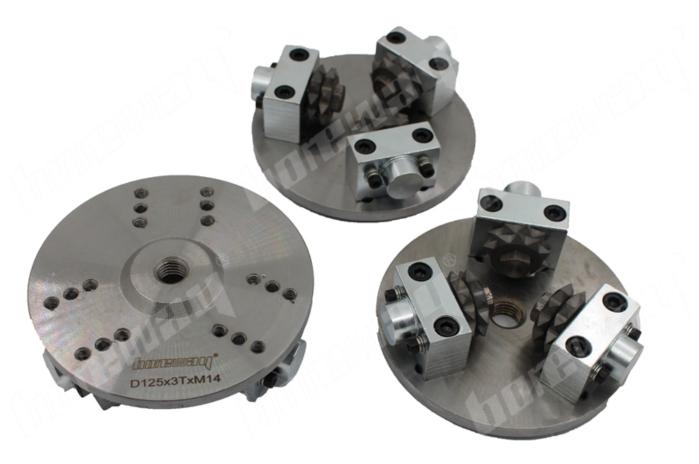

## **Introduction:**

- 1. Bush hammer plate is used for grinding the surface of granite, marble, concrete and other materials, grind into a rough surface, It plays the role of anti-skid and also can play the role of decoration;
- 2. The repeated hit of these carbide tips into stone or concrete surface creates a rough, pockmarked texture that looks like naturally weathered rock;
- 3. This segments of the bush hammer roller is carbides, each plate has 3 rollers, each roller has 20 segments, the connections of the palte is M14, this bush hammer plate can be used on hand held grinder machine:
- 4. It is suggested that the rotational speed is below 700 RPM, bush hammer tool is 5-6 times faster than manual times, the cost is greatly saved;
- 5. The grit of bush hammer face can be adjusted and the size of adaptor decide to its machine, other specifications can be customized according to requirements.

Other connection and specification can be customized according to need.

# **Related products:**

D125x3TxM14bush hammer stone tool bush hammer for concrete bush hammered porcelain