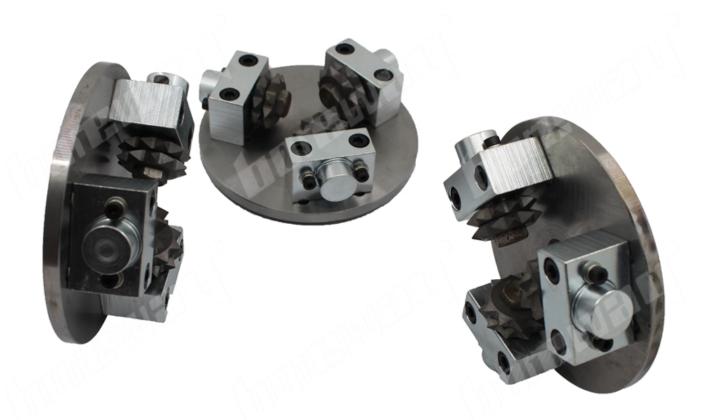

## **Introduction:**

- 1. Bush hammer plate is used for grinding the surface of granite, marble, concrete and other materials, grind into a rough surface, It plays the role of anti-skid and also can play the role of decoration;
- 2. The repeated hit of these carbide tips into stone or concrete surface creates a rough, pockmarked texture that looks like naturally weathered rock;
- 3. This segments of the bush hammer roller is carbides, each plate has 3 rollers, each roller has 20 segments, the connections of the palte is M14, this bush hammer plate can be used on hand held grinder machine:
- 4. It is suggested that the rotational speed is below 700 RPM, bush hammer tool is 5-6 times faster than manual times, the cost is greatly saved;
- 5. The grit of bush hammer face can be adjusted and the size of adaptor decide to its machine, other specifications can be customized according to requirements.

Other connection and specification can be customized according to need.