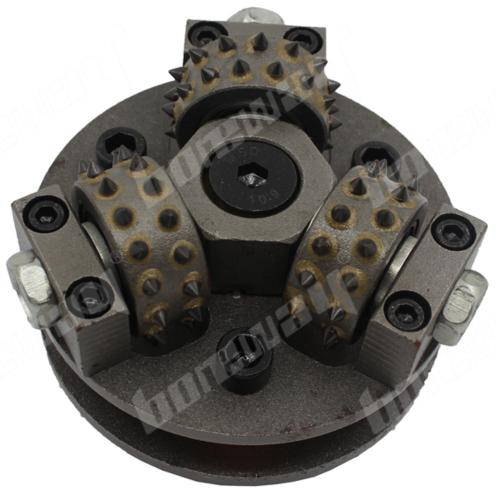

### **Introduction:**

- 1. Bush hammer plate is used for grinding the surface of granite, marble, concrete and other materials, grind into a rough surface, It plays the role of anti-skid and also can play the role of decoration;
- 2. The repeated hit of these carbide tips into stone or concrete surface creates a rough, pockmarked texture that looks like naturally weathered rock;
- 3. This segments of the bush hammer roller is carbides, each plate has 3 rollers, each roller has 30 segments, the connections of the palte is M14, this bush hammer plate can be used on hand held grinder machine:
- 4. It is suggested that the rotational speed is below 700 RPM, bush hammer tool is 5-6 times faster than manual times, the cost is greatly saved;
- 5. The grit of bush hammer face can be adjusted and the size of adaptor decide to its machine, other specifications can be customized according to requirements.

Other connection and specification can be customized according to need.