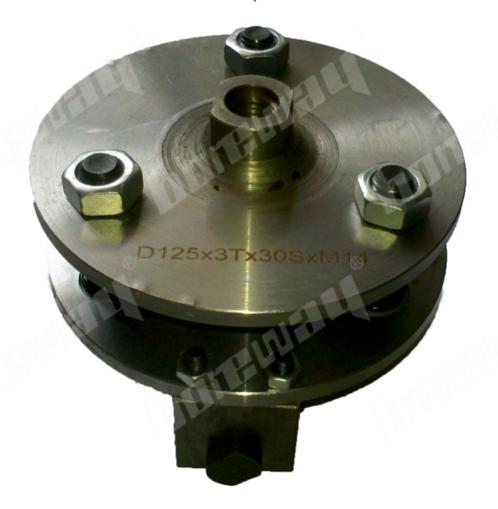

| Specification:    |                |     |                 |                  |                                       |
|-------------------|----------------|-----|-----------------|------------------|---------------------------------------|
| Product name      | Outer Diameter |     | Dellar quantity | Commont avantity | Connection                            |
|                   | Inch           | mm  | Roller quantity | Segment quantity | Connection                            |
| Bush hammer tools | 5              | 125 | 3               | 30               | M14<br>M16<br>5/8"-11<br>42mm<br>50mm |
|                   | 6              | 150 | 4               | 45               |                                       |
|                   |                |     | 3               | 30               |                                       |
|                   | 8              | 200 | 6               | 45               |                                       |
|                   |                |     | 4               | 30               |                                       |
|                   | 10             | 250 | 8               | 45               |                                       |
|                   |                |     | 5               | 30               |                                       |
|                   | 12             | 300 | 10              | 45               |                                       |
|                   |                |     | 6               | 30               |                                       |

Other connection and specification can be customized according to need.