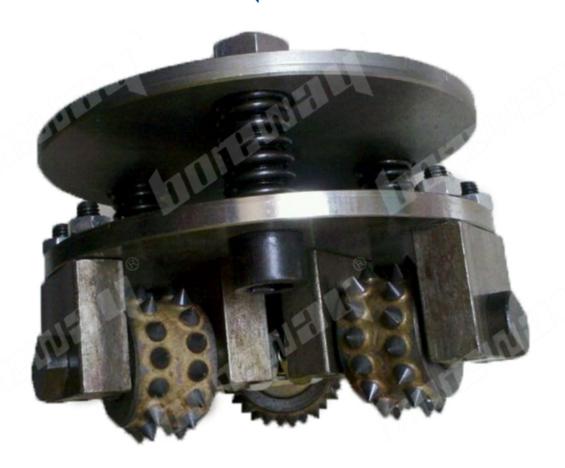

### **Introduction:**

- 1. Bush hammer plate is used for grinding the surface of granite, marble, concrete and other materials, grind into a rough surface, It plays the role of anti-skid and also can play the role of decoration;
- 2. The repeated hit of these carbide tips into stone or concrete surface creates a rough, pockmarked texture that looks like naturally weathered rock;
- 3. This segments of the bush hammer roller is carbides, each plate has 3 rollers, each roller has 30 segments, the connections of the palte is M14, this bush hammer plate can be used on hand held grinder machine:
- 4. It is suggested that the rotational speed is below 700 RPM, bush hammer tool is 5-6 times faster than manual times, the cost is greatly saved;
- 5. The grit of bush hammer face can be adjusted and the size of adaptor decide to its machine, other specifications can be customized according to requirements.

Other connection and specification can be customized according to need.