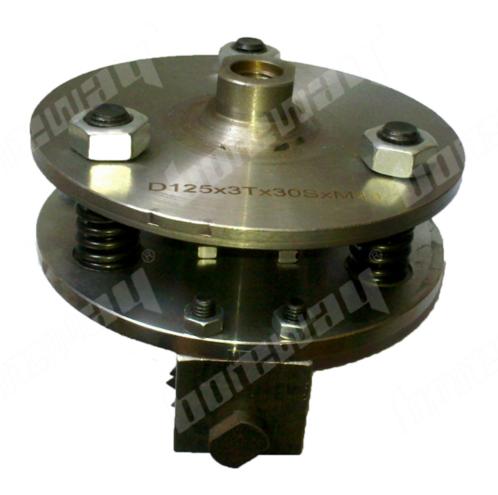

# **Introduction:**

- 1. Bush hammer plate is used for grinding the surface of granite, marble, concrete and other materials, grind into a rough surface, It plays the role of anti-skid and also can play the role of decoration;
- 2. The repeated hit of these carbide tips into stone or concrete surface creates a rough, pockmarked texture that looks like naturally weathered rock;
- 3. This segments of the bush hammer roller is carbides, each plate has 3 rollers, each roller has 30 segments, the connections of the palte is M16, this bush hammer plate can be used on hand held grinder machine;
- 4. It is suggested that the rotational speed is below 700 RPM, bush hammer tool is 5-6 times faster than manual times, the cost is greatly saved;
- 5. The grit of bush hammer face can be adjusted and the size of adaptor decide to its machine, other specifications can be customized according to requirements.

Other connection and specification can be customized according to need.

# **Related products:**

D125x3Tx30SxM14bush hammered stone texture bush hammered concrete construction bushing hammers