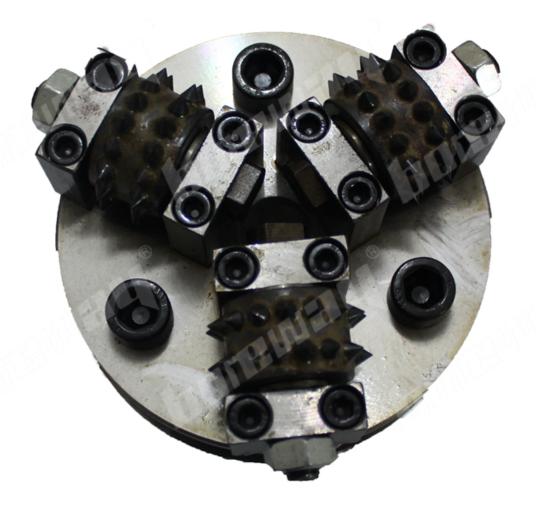

# **Introduction:**

- 1. Bush hammer plate is used for grinding the surface of granite, marble, concrete and other materials, grind into a rough surface, It plays the role of anti-skid and also can play the role of decoration;
- 2. The repeated hit of these carbide tips into stone or concrete surface creates a rough, pockmarked texture that looks like naturally weathered rock;
- 3. This segments of the bush hammer roller is carbides, each plate has 3 rollers, each roller has 30 segments, the connections of the palte is M16, this bush hammer plate can be used on hand held grinder machine;
- 4. It is suggested that the rotational speed is below 700 RPM, bush hammer tool is 5-6 times faster than manual times, the cost is greatly saved;
- 5. The grit of bush hammer face can be adjusted and the size of adaptor decide to its machine, other specifications can be customized according to requirements.

Other connection and specification can be customized according to need.