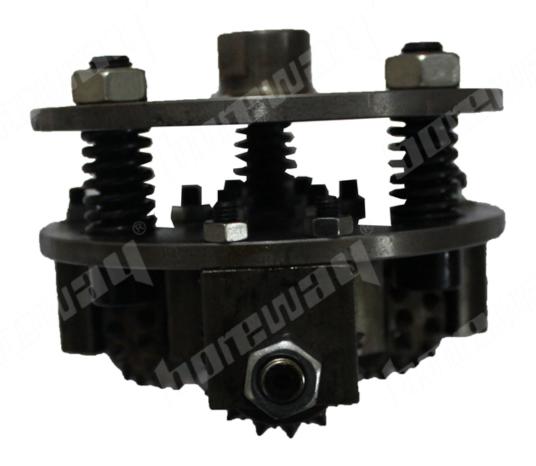

# **Introduction:**

- 1. Bush hammer plate is used for grinding the surface of granite, marble, concrete and other materials, grind into a rough surface, It plays the role of anti-skid and also can play the role of decoration;
- 2. The repeated hit of these carbide tips into stone or concrete surface creates a rough, pockmarked texture that looks like naturally weathered rock;
- 3. This segments of the bush hammer roller is carbides, each plate has 3 rollers, each roller has 30 segments, the connections of the palte is M16, this bush hammer plate can be used on hand held grinder machine;
- 4. It is suggested that the rotational speed is below 700 RPM, bush hammer tool is 5-6 times faster than manual times, the cost is greatly saved;
- 5. The grit of bush hammer face can be adjusted and the size of adaptor decide to its machine, other specifications can be customized according to requirements.

Other connection and specification can be customized according to need.