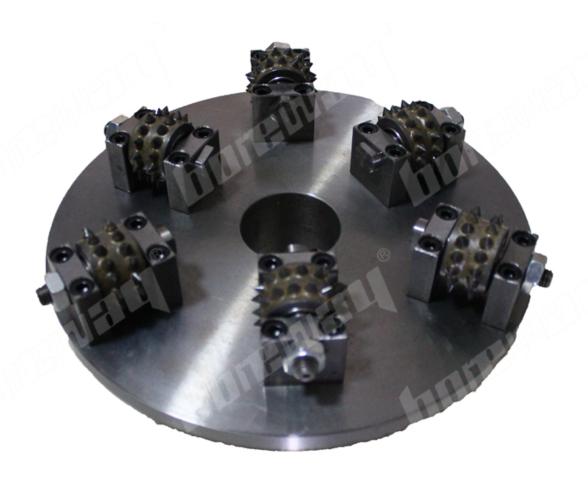

# **Introduction:**

- 1. Bush hammer plate is used for grinding the surface of granite, marble, concrete and other materials, grind into a rough surface, It plays the role of anti-skid and also can play the role of decoration;
- 2. The repeated hit of these carbide tips into stone or concrete surface creates a rough, pockmarked texture that looks like naturally weathered rock;
- 3. This segments of the bush hammer roller is carbides, each plate has 3 rollers, each roller has 20segments, the connections of the palte is M14, this bush hammer plate can be used onhand held grinder machine:
- 4. It is suggested that the rotational speed is below 700 RPM, bush hammer tool is 5-6 times faster than manual times, the cost is greatly saved;
- 5. The grit of bush hammer face can be adjusted and the size of adaptor decide to its machine, other specifications can be customized according to requirements.

| Specification:    |                |     |                 |                  |                                       |
|-------------------|----------------|-----|-----------------|------------------|---------------------------------------|
| Product name      | Outer Diameter |     | Pollor quantity | Comment avantity | Connection                            |
|                   | Inch           | mm  | Roller quantity | Segment quantity | Connection                            |
| Bush hammer tools | 5              | 125 | 3               | 30               | M14<br>M16<br>5/8"-11<br>42mm<br>50mm |
|                   | 6              | 150 | 4               | 45               |                                       |
|                   |                |     | 3               | 30               |                                       |
|                   | 8              | 200 | 6               | 45               |                                       |
|                   |                |     | 4               | 30               |                                       |
|                   | 10             | 250 | 8               | 45               |                                       |
|                   |                |     | 5               | 30               |                                       |
|                   | 12             | 300 | 10              | 45               |                                       |
|                   |                |     | 6               | 30               |                                       |

Other connection and specification can be customized according to need.