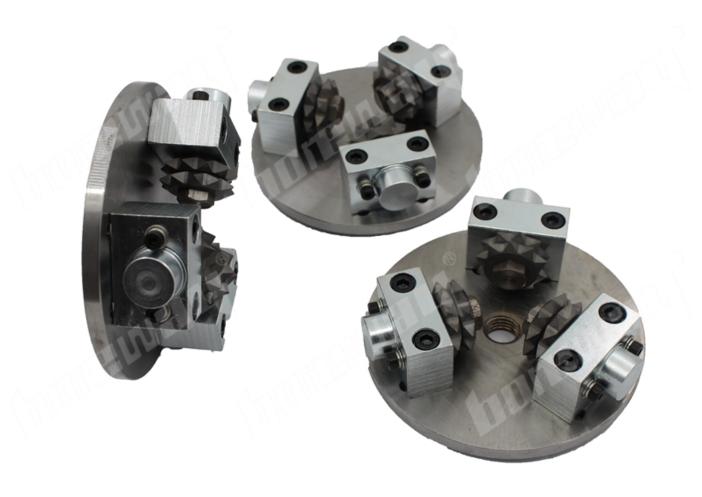

# **Introduction:**

- 1. Bush hammer plate is used for grinding the surface of granite, marble, concrete and other materials, grind into a rough surface, It plays the role of anti-skid and also can play the role of decoration;
- 2. The repeated hit of these carbide tips into stone or concrete surface creates a rough, pockmarked texture that looks like naturally weathered rock;
- 3. This segments of the bush hammer roller is carbides, each plate has 3 rollers, each roller has 20segments, the connections of the palte is M14, this bush hammer plate can be used onhand held grinder machine:
- 4. It is suggested that the rotational speed is below 700 RPM, bush hammer tool is 5-6 times faster than manual times, the cost is greatly saved;
- 5. The grit of bush hammer face can be adjusted and the size of adaptor decide to its machine, other specifications can be customized according to requirements.

| Specification:    |                |     |                 |                  |                                       |
|-------------------|----------------|-----|-----------------|------------------|---------------------------------------|
| Product name      | Outer Diameter |     | Pollor quantity | Comment avantity | Connection                            |
|                   | Inch           | mm  | Roller quantity | Segment quantity | Connection                            |
| Bush hammer tools | 5              | 125 | 3               | 30               | M14<br>M16<br>5/8"-11<br>42mm<br>50mm |
|                   | 6              | 150 | 4               | 45               |                                       |
|                   |                |     | 3               | 30               |                                       |
|                   | 8              | 200 | 6               | 45               |                                       |
|                   |                |     | 4               | 30               |                                       |
|                   | 10             | 250 | 8               | 45               |                                       |
|                   |                |     | 5               | 30               |                                       |
|                   | 12             | 300 | 10              | 45               |                                       |
|                   |                |     | 6               | 30               |                                       |

Other connection and specification can be customized according to need.