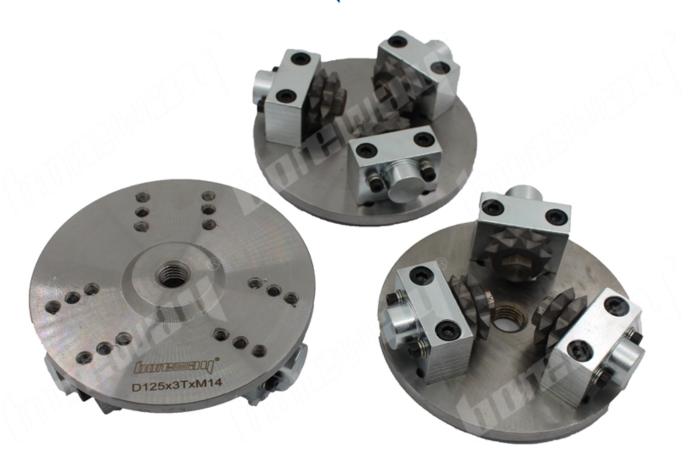

# **Introduction:**

- 1. Bush hammer plate is used for grinding the surface of granite, marble, concrete and other materials, grind into a rough surface, It plays the role of anti-skid and also can play the role of decoration;
- 2. The repeated hit of these carbide tips into stone or concrete surface creates a rough, pockmarked texture that looks like naturally weathered rock;
- 3. This segments of the bush hammer roller is carbides, each plate has 3 rollers, each roller has 20segments, the connections of the palte is M14, this bush hammer plate can be used onhand held grinder machine:
- 4. It is suggested that the rotational speed is below 700 RPM, bush hammer tool is 5-6 times faster than manual times, the cost is greatly saved;
- 5. The grit of bush hammer face can be adjusted and the size of adaptor decide to its machine, other specifications can be customized according to requirements.

| Specification:    |                |     |                 |                  |                                       |
|-------------------|----------------|-----|-----------------|------------------|---------------------------------------|
| Product name      | Outer Diameter |     | Pollor quantity | Comment avantity | Connection                            |
|                   | Inch           | mm  | Roller quantity | Segment quantity | Connection                            |
| Bush hammer tools | 5              | 125 | 3               | 30               | M14<br>M16<br>5/8"-11<br>42mm<br>50mm |
|                   | 6              | 150 | 4               | 45               |                                       |
|                   |                |     | 3               | 30               |                                       |
|                   | 8              | 200 | 6               | 45               |                                       |
|                   |                |     | 4               | 30               |                                       |
|                   | 10             | 250 | 8               | 45               |                                       |
|                   |                |     | 5               | 30               |                                       |
|                   | 12             | 300 | 10              | 45               |                                       |
|                   |                |     | 6               | 30               |                                       |

Other connection and specification can be customized according to need.