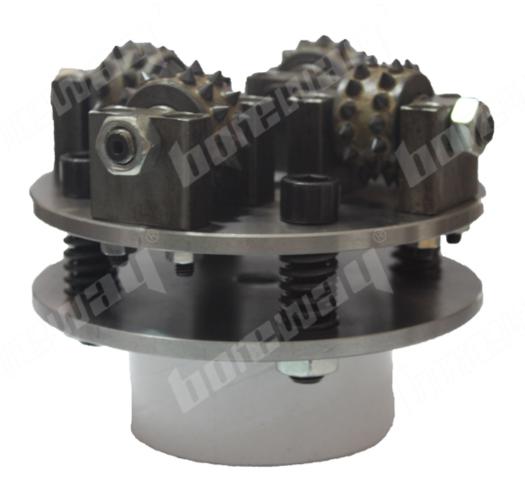

# **Introduction:**

- 1. Bush hammer plate is used for grinding the surface of granite, marble, concrete and other materials, grind into a rough surface, It plays the role of anti-skid and also can play the role of decoration;
- 2. The repeated hit of these carbide tips into stone or concrete surface creates a rough, pockmarked texture that looks like naturally weathered rock;
- 3. This segments of the bush hammer roller is carbides, each plate has 4 rollers, each roller has 30 segments, the connections of the palte is M16, this bush hammer plate can be used on \*\* machine;
- 4. It is suggested that the rotational speed is below 700 RPM, bush hammer tool is 5-6 times faster than manual times, the cost is greatly saved;
- 5. The grit of bush hammer face can be adjusted and the size of adaptor decide to its machine, other specifications can be customized according to requirements.

Other connection and specification can be customized according to need.

### **Images:**

If you want know more images, please contact us.