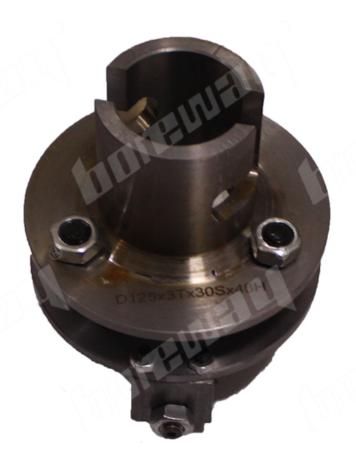

# **Related products:**

D125x3Tx30Sx48bush hammered basalt bush hammered finish granite tile bush hammer for concrete