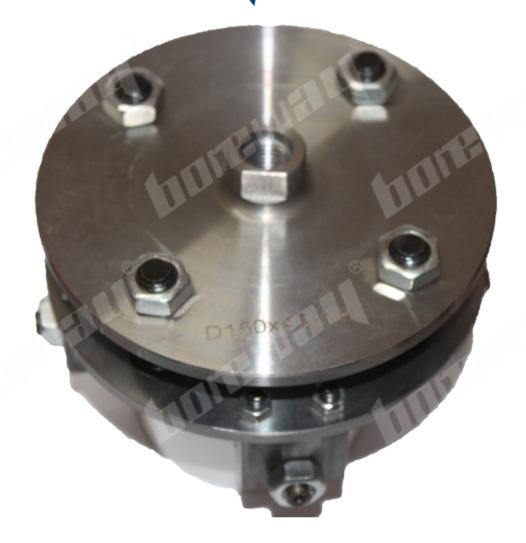

# **Introduction:**

- 1. Bush hammer plate is used for grinding the surface of granite, marble, concrete and other materials, grind into a rough surface, It plays the role of anti-skid and also can play the role of decoration;
- 2. The repeated hit of these carbide tips into stone or concrete surface creates a rough, pockmarked texture that looks like naturally weathered rock;
- 3. This segments of the bush hammer roller is carbides, each plate has 4 rollers, each roller has 30 segments, the connections of the palte is M16, this bush hammer plate can be used on \*\* machine;
- 4. It is suggested that the rotational speed is below 700 RPM, bush hammer tool is 5-6 times faster than manual times, the cost is greatly saved;
- 5. The grit of bush hammer face can be adjusted and the size of adaptor decide to its machine, other specifications can be customized according to requirements.

Other connection and specification can be customized according to need.