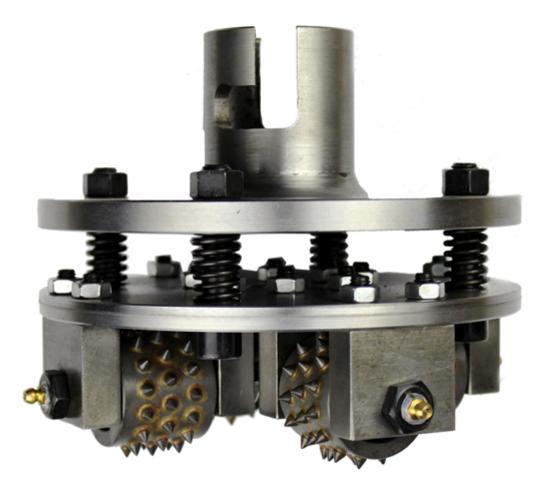

2. The repeated hit of these carbide tips into stone or concrete surface creates a rough, pockmarked texture that looks like naturally weathered rock;

3. This segments of the bush hammer roller is carbides, each plate has 4 rollers, each roller has 45segments, the connections of the palte is 47H, this bush hammer plate can be used on hand stone polishing machine machine;

4. It is suggested that the rotational speed is below 700 RPM, bush hammer tool is 5-6 times faster than manual times, the cost is greatly saved;

5. The grit of bush hammer face can be adjusted and the size of adaptor decide to its machine, other specifications can be customized according to requirements.