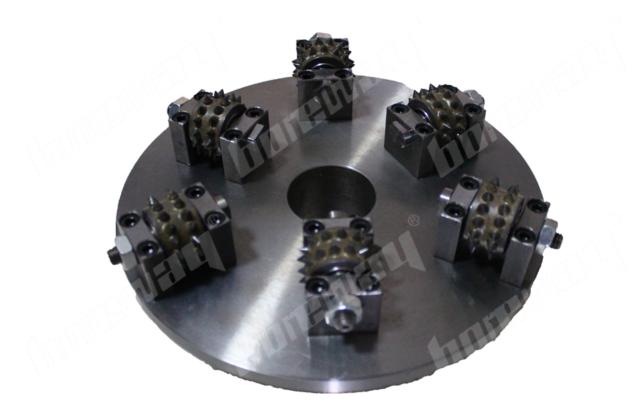

## **Specification:**

| Product name      | Outer Diameter |     | Roller quantity  | Segment quantity | Connection                            |
|-------------------|----------------|-----|------------------|------------------|---------------------------------------|
|                   | Inch           | mm  | Roller qualitity | Segment quantity | connection                            |
| Bush hammer tools | 5              | 125 | 3                | 30               | M14<br>M16<br>5/8"-11<br>42mm<br>50mm |
|                   | 6              | 150 | 4                | 45               |                                       |
|                   |                |     | 3                | 30               |                                       |
|                   | 8              | 200 | 6                | 45               |                                       |
|                   |                |     | 4                | 30               |                                       |
|                   | 10             | 250 | 8                | 45               |                                       |
|                   |                |     | 5                | 30               |                                       |
|                   | 12             | 300 | 10               | 45               |                                       |
|                   |                |     | 6                | 30               |                                       |