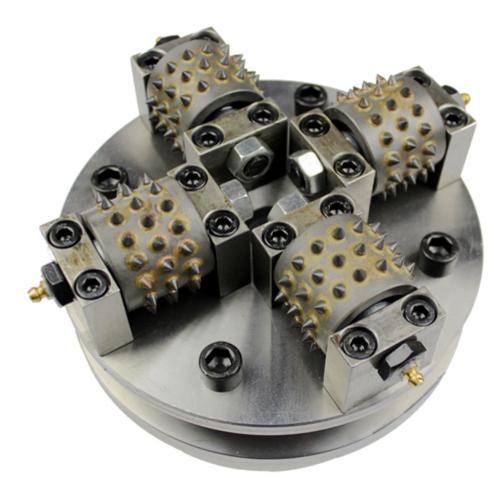

## Introduction:

1. Bush hammer plate is used for grinding the surface of granite, marble, concrete and other materials, grind into a rough surface, It plays the role of anti-skid and also can play the role of decoration;

2. The repeated hit of these carbide tips into stone or concrete surface creates a rough, pockmarked texture that looks like naturally weathered rock;

3. This segments of the bush hammer roller is carbides, each plate has 4 rollers, each roller has 45segments, the connections of the palte is 47H, this bush hammer plate can be used on hand stone polishing machine machine;

4. It is suggested that the rotational speed is below 700 RPM, bush hammer tool is 5-6 times faster than manual times, the cost is greatly saved;

5. The grit of bush hammer face can be adjusted and the size of adaptor decide to its machine, other specifications can be customized according to requirements.