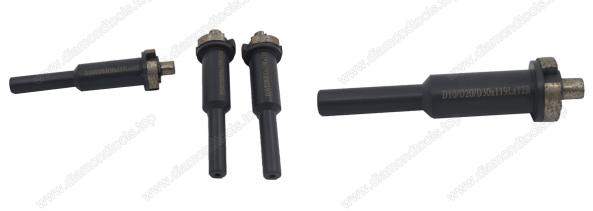

## Similar products

D30\*D20\*D10 silver welding diamond clamping rod stepped drills