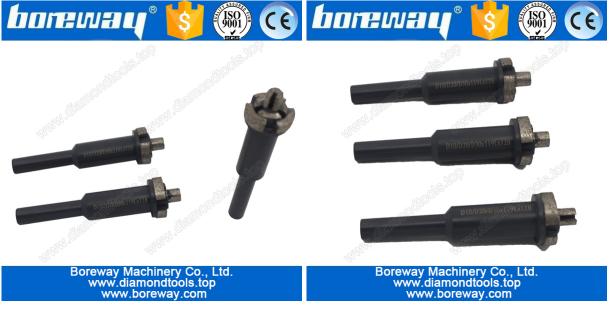

#### **Brief introduction:**

The D30\*D20\*D10\*119L\*12B silver welding clamping rod stepped drills are be used for drilling the stone flowerpot, usually used on granite, marble, cobblestone and other stone, drilling effect like stairs.

#### The specification of flowerpot drill bits:

Diameter: 30mm\*20mm\*10mm

segment number:8

Connection:Clamping rod

Processing:Silver welding

Application materials:Marble granite cobblestone and other stone

Application machine: Table drill machine and other drill machine

The following shows only part of the product, other products can be customized according to your needs  $% \left( \frac{1}{2} \right) = 0$ 