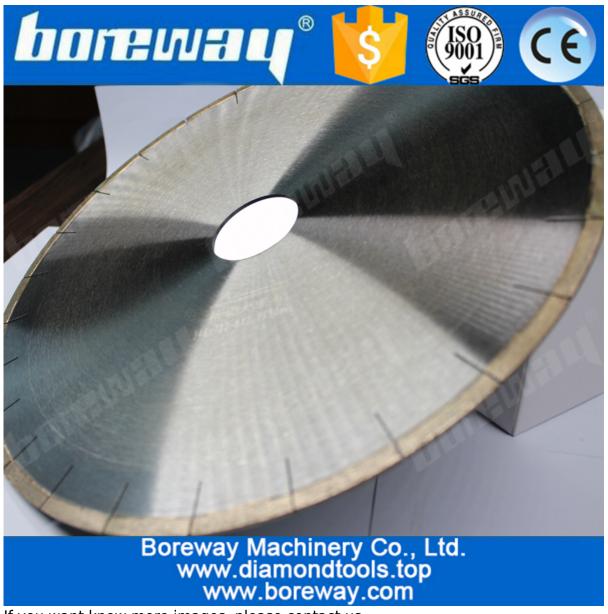

|
|                          | 700              | 4                           | 40*5.0*10(12,15,20)      | 50                |                                  |
|                          | 750              | 4                           | 40*5.0*10(12,15,20)      | 54                |                                  |
|                          | 800              | 4.5                         | 40*5.5*10(12,15,20)      | 57                |                                  |
|                          | 850              | 4.5                         | 40*5.5*10(12,15,20)      | 58                |                                  |

Other connection and specification can be customized according to need.

Click Here To Browse More Items And Sizes!

## **Images:**





If you want know more images, please contact us.

### **Contact us:**

### Fujian Nanan Boreway Machinery CO.,Ltd.

ADD: Shuitou Town, Quanzhou, Fujian, China

Post Code:362342

TEL:(+86)595-86990206 FAX:(+86)595-86990220

Skype:boreway02

Whatsapp:(+86)18359335376

Facebook:BorewaySherry

Wechat:Sherry 154

Email:boreway02@boreway.net