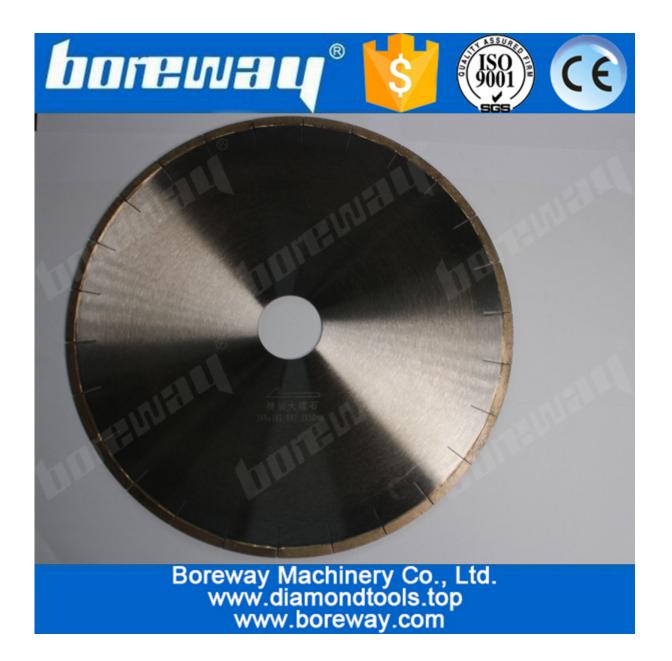

|
|                          | 700              | 4                           | 40*5.0*10(12,15,20)      | 50                |                                  |
|                          | 750              | 4                           | 40*5.0*10(12,15,20)      | 54                |                                  |
|                          | 800              | 4.5                         | 40*5.5*10(12,15,20)      | 57                |                                  |
|                          | 850              | 4.5                         | 40*5.5*10(12,15,20)      | 58                |                                  |

Other connection and specification can be customized according to need.

Click Here To Browse More Items And Sizes!

## **Images:**





If you want know more images, please contact us.

### **Contact us:**

### Fujian Nanan Boreway Machinery CO.,Ltd.

ADD: Shuitou Town, Quanzhou, Fujian, China

Post Code:362342

TEL:(+86)595-86990206 FAX:(+86)595-86990220

Skype:boreway02

Whatsapp:(+86)18359335376

Facebook:BorewaySherry

Wechat:Sherry 154

Email:boreway02@boreway.net