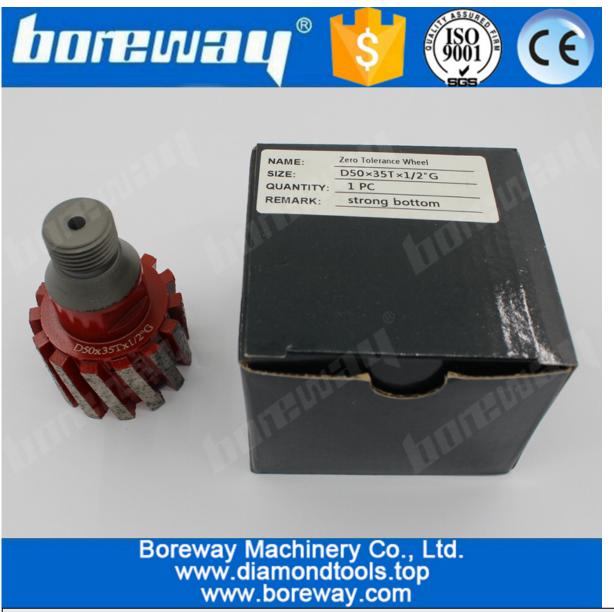

# **Specification:**

Specification of zero tolerance grinding wheels:

| Name                | Diameter | Length | Connection | Application               |
|---------------------|----------|--------|------------|---------------------------|
| Diamond drum wheels | 50mm     | 35mm   | 1/2"G"     | Stone, concrete and so on |

Other specification can be customized after communication.