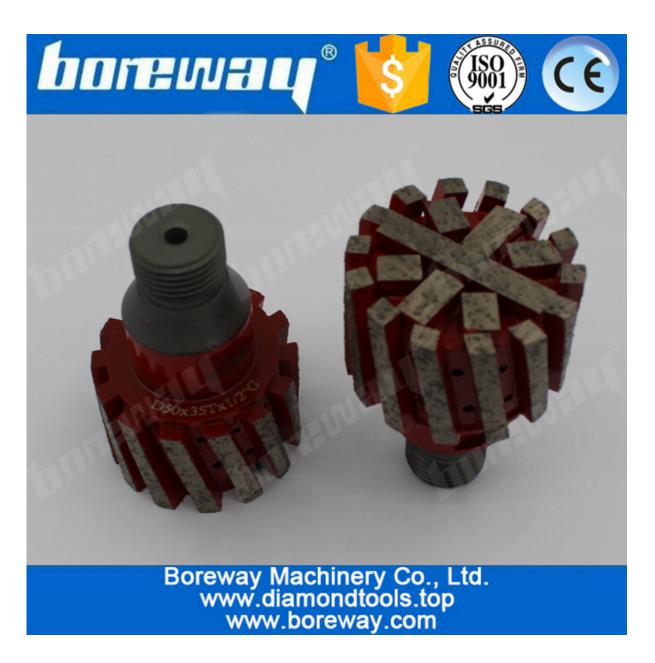

## **Product Description:**

1.D50x35Tx1/2"G Diamond Sharpening Wheel For Sink Hole With Strong Bottom are mainly used for hole grinding, anchor and blind hole.which is the most effective way to grind and polish the tight radius.

2.Be designed for stock removal on granite marble by grinding away excess stone.

3.It is the fastest way to remove material after cutting out sink holes.

4. They are used for very aggressive grinding applications and removal of stock on variety materials including granite, concrete, limestone, marble, block, terazzo and more.

#### **Features:**

- 1. High efficiency, long lifespan and fast milling speed.
- 2. Perfect balance with zero vibration and stable performance.
- 3. Smoother milling without stone edge damage.

# **Specification:**

Specification of zero tolerance grinding wheels:

| Name                | Diameter | Length | Connection | Application               |
|---------------------|----------|--------|------------|---------------------------|
| Diamond drum wheels | 50mm     | 35mm   | 1/2"G"     | Stone, concrete and so on |