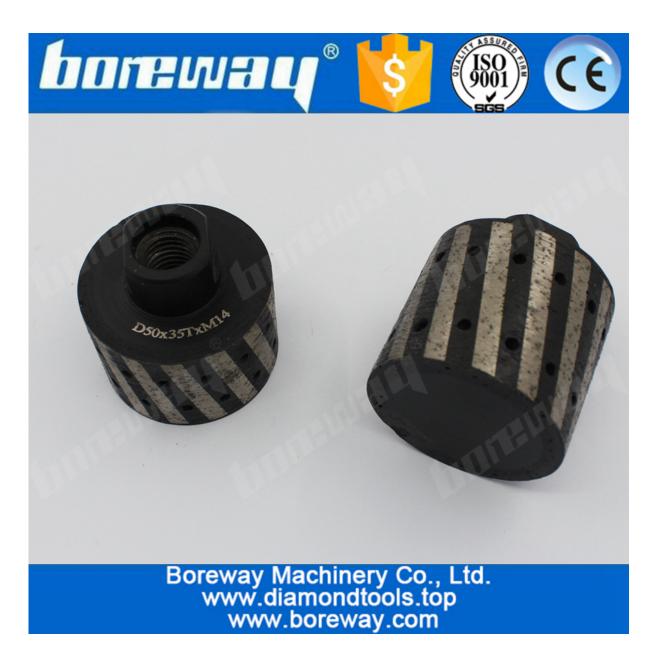

## **Product Description:**

1.D50x35TxM14 Tolerance Diamond Drum Wheels For Grinding Counter Top are mainly used for hole grinding, anchor and blind hole.which is the most effective way to grind and polish the tight radius.

2.Be designed for stock removal on granite marble by grinding away excess stone.

3.It is the fastest way to remove material after cutting out sink holes.

4. They are used for very aggressive grinding applications and removal of stock on variety materials including granite, concrete, limestone, marble, block, terazzo and more.

#### **Features:**

- 1. High efficiency, long lifespan and fast milling speed.
- 2. Perfect balance with zero vibration and stable performance.
- 3. Smoother milling without stone edge damage.

# **Specification:**

Specification of zero tolerance grinding wheels:

| Name                | Diameter | Length | Connection | Application               |
|---------------------|----------|--------|------------|---------------------------|
| Diamond drum wheels | 50mm     | 35mm   | M14        | Stone, concrete and so on |