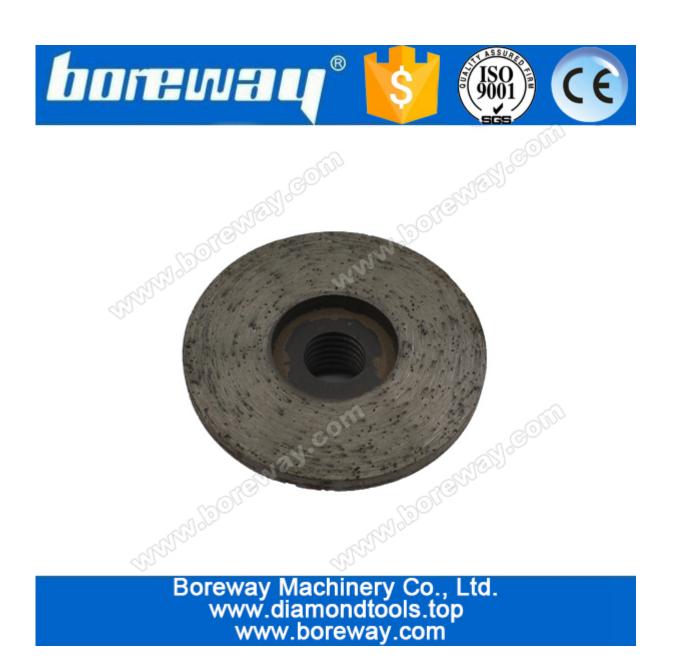

#### **Brief introduction:**

D60\*27.5W\*4T\*M14 small continuous rim diamond cup grinding wheels are mainly used for grinding surface and edge of granite marble ceramic and other materials. With the advantages of convenient use and high grinding efficiency, it is the most effective tool for fast grinding, trimming of concrete, stone and stone. It is usually used on small handheld electric or pneumatic tools.

#### Specification of small continuous rim diamond cup grinding wheels:

| Diameter | Width  | Thickness | connection | Grit | Applicable materials                                        |
|----------|--------|-----------|------------|------|-------------------------------------------------------------|
| 50mm     | 27.5mm | 4mm       | M14        | 46#  | Granite<br>marble<br>ceramic<br>concrete<br>other materials |
| 60mm     | 27.5mm | 4mm       | M14        | 46#  |                                                             |
| 80mm     | 27.5mm | 4mm       | M14        | 46#  |                                                             |
| 100mm    | 37.5mm | 4mm       | M14        | 46#  |                                                             |