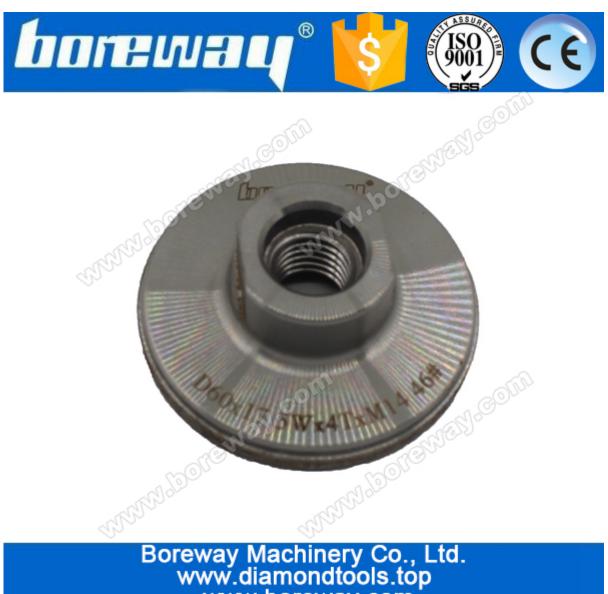

#### **Brief introduction:**

D60\*27.5W\*4T\*M14 small continuous rim diamond cup grinding wheels are mainly used for grinding surface and edge of granite marble ceramic and other materials. With the advantages of convenient use and high grinding efficiency, it is the most effective tool for fast grinding, trimming of concrete, stone and stone. It is usually used on small handheld electric or pneumatic tools.

#### Specification of small continuous rim diamond cup grinding wheels:

| Diameter | Width  | Thickness | connection | Grit | Applicable materials                                        |
|----------|--------|-----------|------------|------|-------------------------------------------------------------|
| 50mm     | 27.5mm | 4mm       | M14        | 46#  | Granite<br>marble<br>ceramic<br>concrete<br>other materials |
| 60mm     | 27.5mm | 4mm       | M14        | 46#  |                                                             |
| 80mm     | 27.5mm | 4mm       | M14        | 46#  |                                                             |
| 100mm    | 37.5mm | 4mm       | M14        | 46#  |                                                             |