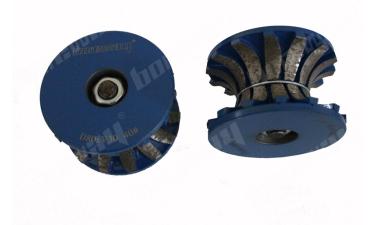

# Introduction:

1.D80xV30xM10 Diamond Router Bits Marble are used for CNC machine or portable machine processing the granite, marble, other stones and the counter. Their merits are high efficiency of production, exact figure.

### Images:

D80xV30xM10 Diamond Router Bits Marble