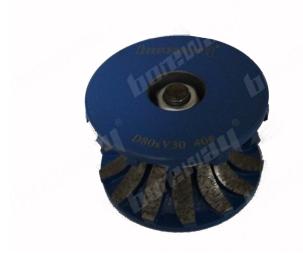

# Introduction:

1.D80xV30xM10 Diamond Router Bits Marble are used for CNC machine or portable machine processing the granite, marble, other stones and the counter. Their merits are high efficiency of production, exact figure.

### Images:

D80xV30xM10 Diamond Router Bits Marble