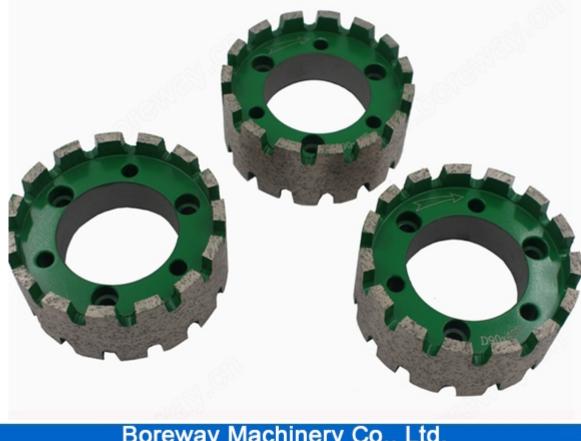

Introduction:

1.D90x40Tx50H CNC Diamond Continuous Stubbing Wheel are used for surface milling and material removal for various granite and marble stone

2. It is been applied to router machines or CNC machines.

3.It is used to level off your slab before running your profile wheels.

## Feature:

1. The unique design with good sharpness allows easy dust removal, low noise and safety.

2. With feature of high efficiency, accuracy in shape and size.

3.Good performance and long lifespan.