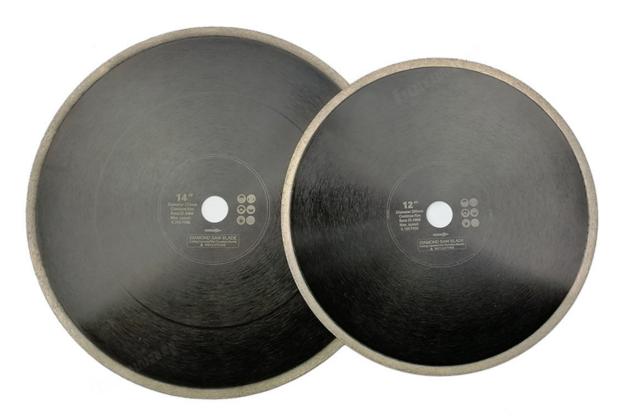

#### **Picture:**

Hot-Pressed Continuous Rim Diamond Saw Blade Cutting Disc Porcelain Tile Ceramic Marble Saw Blade

Boreway Machinery Co., Ltd. www.diamondtools.top www.boreway.com

12inch Hot-Pressed Continuous Rim Diamond Saw Blade wholesale Diamond Cutting Disc

Boreway Machinery Co., Ltd. www.diamondtools.top www.boreway.com

14inch Hot-Pressed Continuous Rim Diamond Saw Blade wholesale Diamond Cutting Disc

Boreway Machinery Co., Ltd. www.diamondtools.top www.boreway.com