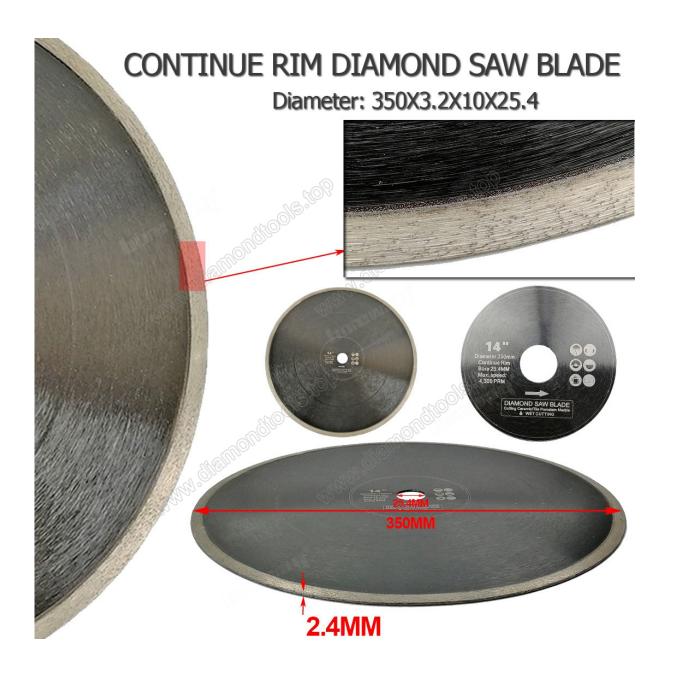

## **Specification:** Hot-Pressed Continuous Rim Diamond Saw Blade wholesale Cutting Disc

Diameter: 12"/300MM, Bore 25.4MM, Diamond height 8MM, Segment

thickness 2.2MM

Diameter: 14"/350MM, Bore 25.4MM, Diamond height 8MM, Segment

thickness 2.2MM

Boreway Machinery Co., Ltd. www.diamondtools.top www.boreway.com

14inch Hot-Pressed Continuous Rim Diamond Saw Blade wholesale Diamond Cutting Disc

Boreway Machinery Co., Ltd. www.diamondtools.top www.boreway.com