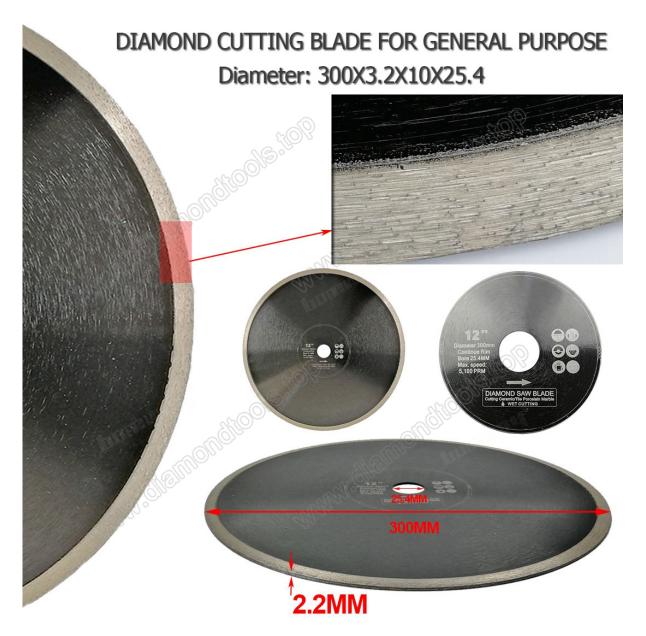

## **Specification:** Hot-Pressed Continuous Rim Diamond Saw Blade wholesale Cutting Disc

Diameter: 12"/300MM, Bore 25.4MM, Diamond height 8MM, Segment

thickness 2.2MM

Diameter: 14"/350MM, Bore 25.4MM, Diamond height 8MM, Segment

thickness 2.2MM

#### **Picture:**

Hot-Pressed Continuous Rim Diamond Saw Blade Cutting Disc Porcelain Tile Ceramic Marble Saw Blade

Boreway Machinery Co., Ltd. www.diamondtools.top www.boreway.com

12inch Hot-Pressed Continuous Rim Diamond Saw Blade wholesale Diamond Cutting Disc