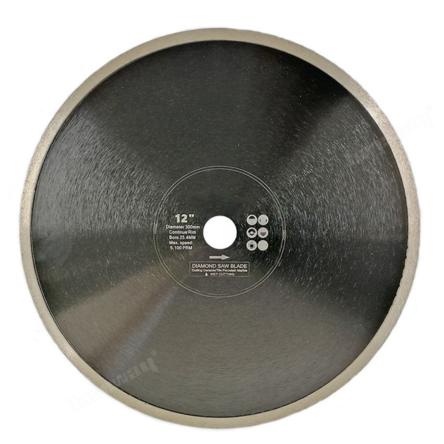

#### **Picture:**

Hot-Pressed Continuous Rim Diamond Saw Blade Cutting Disc Porcelain Tile Ceramic Marble Saw Blade

Boreway Machinery Co., Ltd. www.diamondtools.top www.boreway.com

12inch Hot-Pressed Continuous Rim Diamond Saw Blade wholesale Diamond Cutting Disc