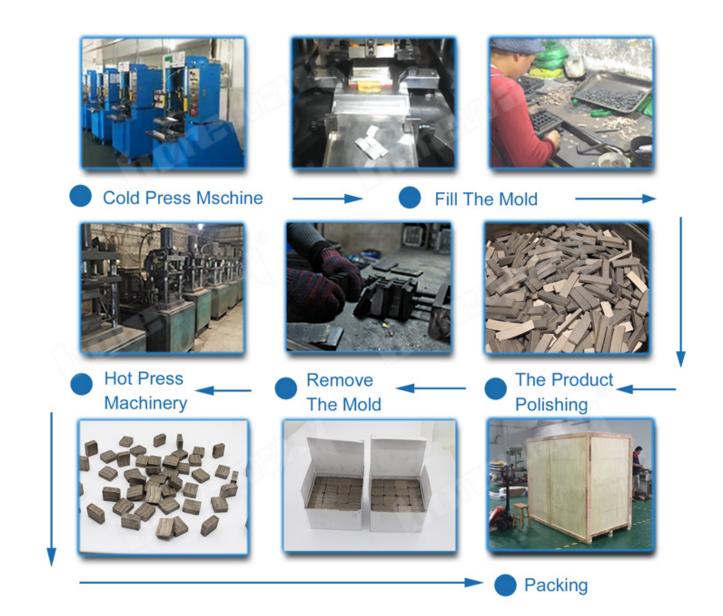

#### Advantage:

Key Slot Type Cutting Disc For Sale

1. The substrate is made of 65 manganese alloy steel, the thickness strictly abides by the product implementation standards, high strength, strong and stable;

2. The cutter head is made of high-quality diamond and metal powder mixed and sintered for sharp and ultra-long cutting;

3. The optimized and reasonable cooperation of the base body and the cutter head makes the saw blade not burn teeth, lack of saws, and does not shake, and the feel is easy and fast;