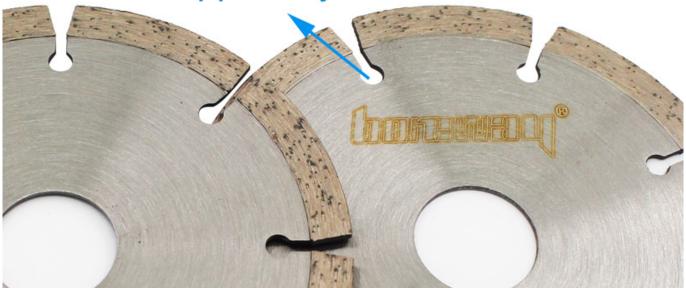

# **Ripple Key Slot**

- 1. Working safe, quiet, and precise, reducing cutting, working time
- 2. Different bonds are for different applications, precise segment size
- 3. Fast cutting & long life & Stable performance, High grade of diamonds
- 4. Key Slot Type Cutting Disc For Sale is great adaptability, No chipping

#### Advantage:

Key Slot Type Cutting Disc For Sale

1. The substrate is made of 65 manganese alloy steel, the thickness strictly abides by the product implementation standards, high strength, strong and stable;

2. The cutter head is made of high-quality diamond and metal powder mixed and sintered for sharp and ultra-long cutting;

3. The optimized and reasonable cooperation of the base body and the cutter head makes the saw blade not burn teeth, lack of saws, and does not shake, and the feel is easy and fast;