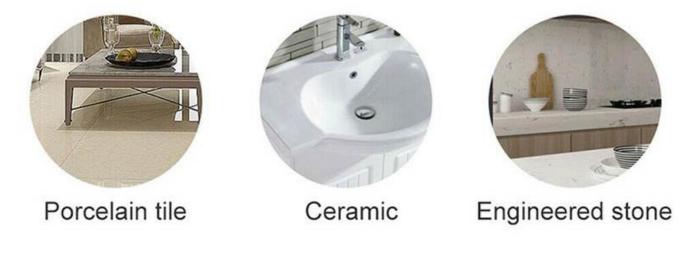

## Applications:

**Key Slot Type Cutting Disc For Sale** is suitable for kinds of granite, stone, limestone, sandstone, basalt , natural stone lava stone etc.

Hot Sintered, Dry or Wet Use!

**Applications machine:** 