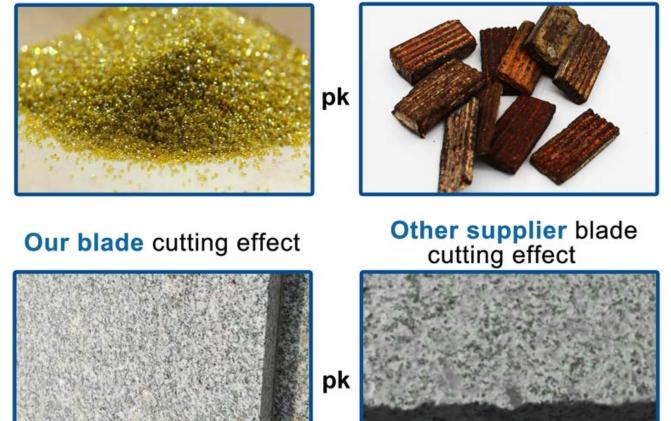

## Our factory use original high grade diamond

## Other factory mix second diamond selected from waste segment

Attention when use:

1. Before saw blade installed, pollutions adhering between saw blade and flange shall be removed,

when installing saw blade, the marked direction shall be kept consistent with the rotating direction of electric tools, and flange shall be fastened by spanner attached to electric tools.

#### Cutting effect: