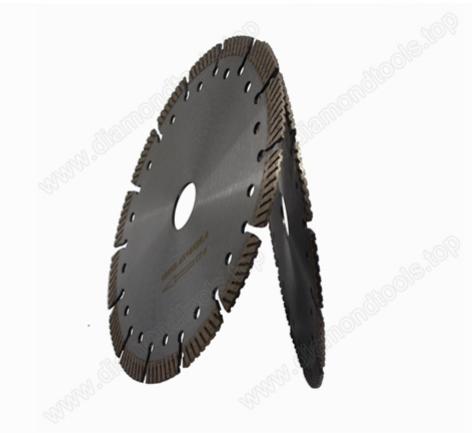

## **Picture:**

Diamond Corrugated Cutting Saw Disc For Quartz D184\*2.4\*10\*25.4mm

Boreway Machinery Co., Ltd. www.diamondtools.top www.boreway.com

# **Description**

The **Diamond Corrugated Cutting Saw Disc For Quartz D184\*2.4\*10\*25.4mm** for manual, pneumatic cutting machine,

angle grinder and other handheld devices, professional dry and wet cutting the granite, marble and other stone. As the saw blade size is small and medium, it is easy to use, in the cutting is no deformed, flexible usage, is the most commonly used one of the series of diamond cutting.