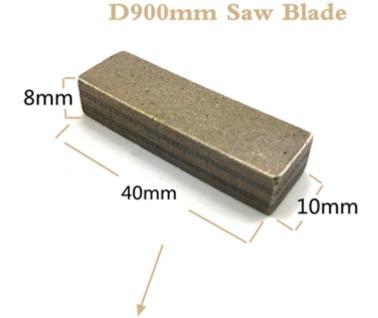

## **Specifications:**

We are instrumental in providing to our valuable customers excellent quality **Diamond Cutting Tool Marble Segments** which are available with following specification:

| 900 mm Marble Segment Blade dimension |                      |  |
|---------------------------------------|----------------------|--|
| Diameter                              | Dimension of Segment |  |

| Inch | mm  | length | Thickness | Height |
|------|-----|--------|-----------|--------|
| 36   | 900 | 40     | 8         | 10     |

Besides 36 Inch 900mm Sandwich Structure **Diamond Cutting Tool Marble Segments**, All of our products have been strictly tested before access to market. Other specifications can be customized according to requirements.