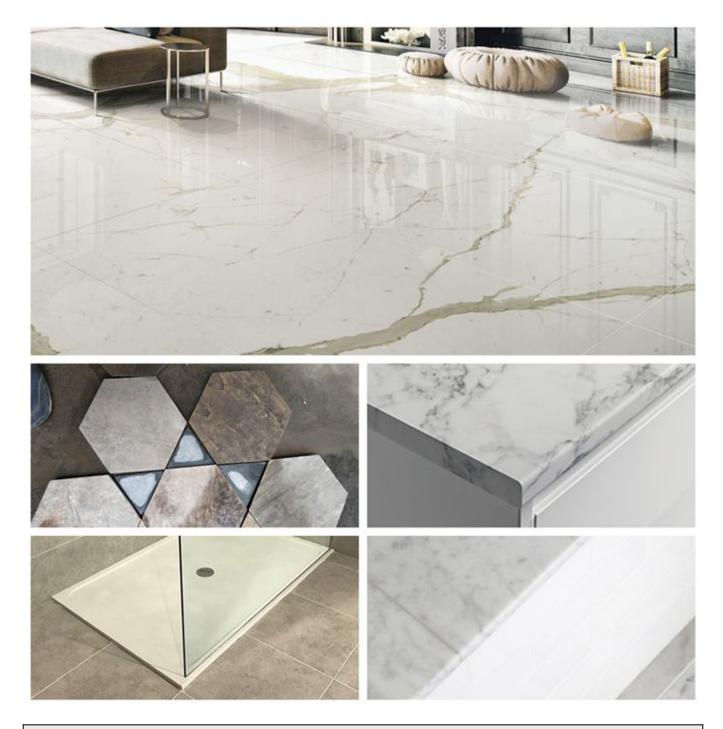

| Dimension of Segment |  |

| Inch | mm  | length | Thickness | Height |
|------|-----|--------|-----------|--------|
| 36   | 900 | 40     | 8         | 10     |

Besides 36 Inch 900mm Sandwich Structure **Diamond Cutting Tool Marble Segments**, All of our products have been strictly tested before access to market. Other specifications can be customized according to requirements.

### **Product Details:**

36 Inch 900mm Sandwich Structure Diamond Cutting Tool Marble Segments for Pakistan Market:



**Excellent sharpness and good segment life for soft to hard marble** 

## **Applications:**

**36 Inch 900mm Sandwich Structure Diamond Cutting Tool Marble Segments,** suitable for marble, limestone, slate, various soft stone without quartz.





## **Cutting Effect:**



# **Advantages:**

- 1. Manufacturer with competitive price.
- 2.Good sharpness and long life.
- 3. Mature technology and quality proved by both domestic market and foreign market.
- 4. Timely delievery.

## **Related Products:**



# **About us:**



Packing & Delivery:



## **Our service:**

- 1. Low order quantity: It can meet the test order you need.
- 2. Fast delivery: We get great discounts from freight forwarders.
- 3. OEM Acceptable: We can produce according to your samples or drawings.
- 4. Good quality: We have a strict quality control system. Has a good reputation in the market.
- 5. Good service: We regard our customers as God with a high degree of professionalism and enthusiasm.

## **FAQ:**

#### 1. If we want to buy diamond segment, how could we know the quality?

Please