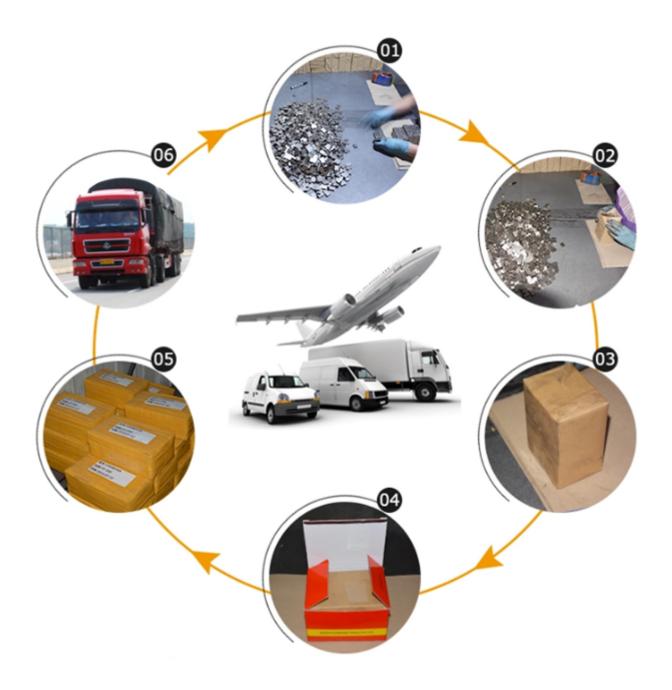

f our products have been strictly tested before access to market. Other specifications can be customized according to requirements.

### **Product Details:**

36 Inch 900mm Sandwich Structure Diamond Cutting Tool Marble Segments for Pakistan Market:



**Excellent sharpness and good segment life for soft to hard marble** 

## **Applications:**

**36 Inch 900mm Sandwich Structure Diamond Cutting Tool Marble Segments,** suitable for marble, limestone, slate, various soft stone without quartz.





## **Cutting Effect:**



# **Advantages:**

- 1. Manufacturer with competitive price.
- 2.Good sharpness and long life.
- 3. Mature technology and quality proved by both domestic market and foreign market.
- 4. Timely delievery.

## **Related Products:**



# **About us:**



Packing & Delivery:



## **Our service:**

- 1. Low order quantity: It can meet the test order you need.
- 2. Fast delivery: We get great discounts from freight forwarders.
- 3. OEM Acceptable: We can produce according to your samples or drawings.
- 4. Good quality: We have a strict quality control system. Has a good reputation in the market.
- 5. Good service: We regard our customers as God with a high degree of professionalism and enthusiasm.

## **FAQ:**

#### 1. If we want to buy diamond segment, how could we know the quality?

Please buy diamond segment with a small quantity first, test the quality and our service, it will be much better for our long term cooperation. For small quantity, you don't need to take risk in case the quality doesn't fit your market.

# **2.** What could we do if we find your di