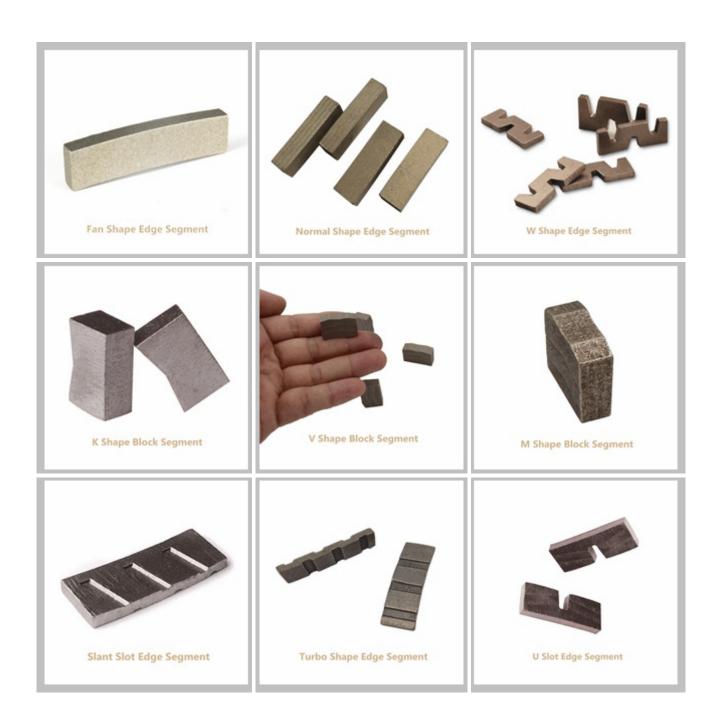

mond Cutting Tool Marble Segments**, All of our products have been strictly tested before access to market. Other specifications can be customized according to requirements.

### **Product Details:**

36 Inch 900mm Sandwich Structure Diamond Cutting Tool Marble Segments for Pakistan Market:



**Excellent sharpness and good segment life for soft to hard marble** 

## **Applications:**

**36 Inch 900mm Sandwich Structure Diamond Cutting Tool Marble Segments,** suitable for marble, limestone, slate, various soft stone without quartz.





## **Cutting Effect:**



# **Advantages:**

- 1. Manufacturer with competitive price.
- 2.Good sharpness and long life.
- 3. Mature technology and quality proved by both domestic market and foreign market.
- 4. Timely delievery.

## **Related Products:**



# **About us:**



Packing & Delivery:



## **Our service:**

- 1. Low order quantity: It can meet the test order you need.
- 2. Fast delivery: We get great discounts from freight forwarders.
- 3. OEM Acceptable: We can produce according to your samples or drawings.
- 4. Good quality: We have a strict quality control system. Has a good reputation in the market.
- 5. Good service: We regard our customers as God with a high degree of professionalism and enthusiasm.

## **FAQ:**

#### 1. If we want to buy diamond segment, how could we know the quality?

Please buy diamond segment with a small quantity first, test the quality and our service, it will be much better for our long term cooperation. For small quantity, you don't need to take risk in case the quality doesn't fit your market.

#