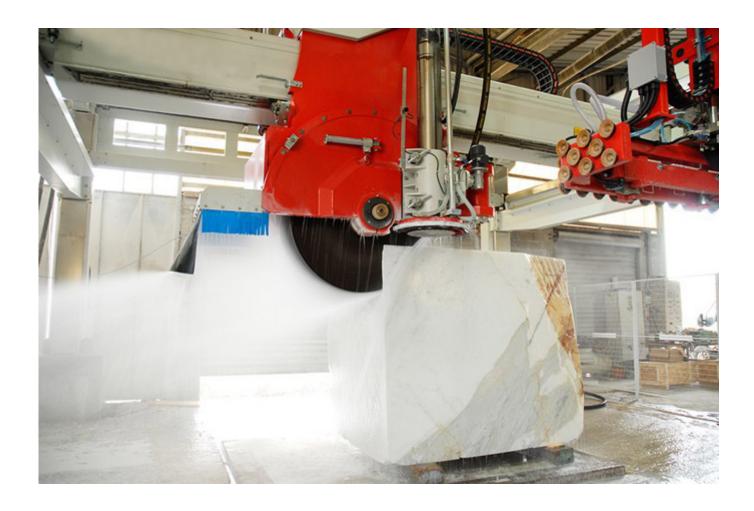

---|--|
| Diameter                              | Dimension of Segment |  |

| Inch | mm  | length | Thickness | Height |
|------|-----|--------|-----------|--------|
| 36   | 900 | 40     | 8         | 10     |

Besides 36 Inch 900mm Sandwich Structure **Diamond Cutting Tool Marble Segments**, All of our products have been strictly tested before access to market. Other specifications can be customized according to requirements.

### **Product Details:**

36 Inch 900mm Sandwich Structure Diamond Cutting Tool Marble Segments for Pakistan Market:



**Excellent sharpness and good segment life for soft to hard marble** 

## **Applications:**

**36 Inch 900mm Sandwich Structure Diamond Cutting Tool Marble Segments,** suitable for marble, limestone, slate, various soft stone without quartz.





## **Cutting Effect:**



# **Advantages:**

- 1. Manufacturer with competitive price.
- 2.Good sharpness and long life.
- 3. Mature technology and quality proved by both domestic market and foreign market.
- 4. Timely delievery.

## **Related Products:**



# **About us:**



Packing & Delivery:



## **Our service:**

- 1. Low order quantity: It can meet the test order you need.
- 2. Fast delivery: We get great discounts from freight forwarders.
- 3. OEM Acceptable: We can produce according to your samples or drawings.
- 4. Good quality: We have a strict quality control system. Has a good reputation in the market.
- 5. Good service: We regard our customers as God with a high degree of professionalism and enthusiasm.

## **FAQ:**

#### 1. If we want to buy diamond segment, how could we