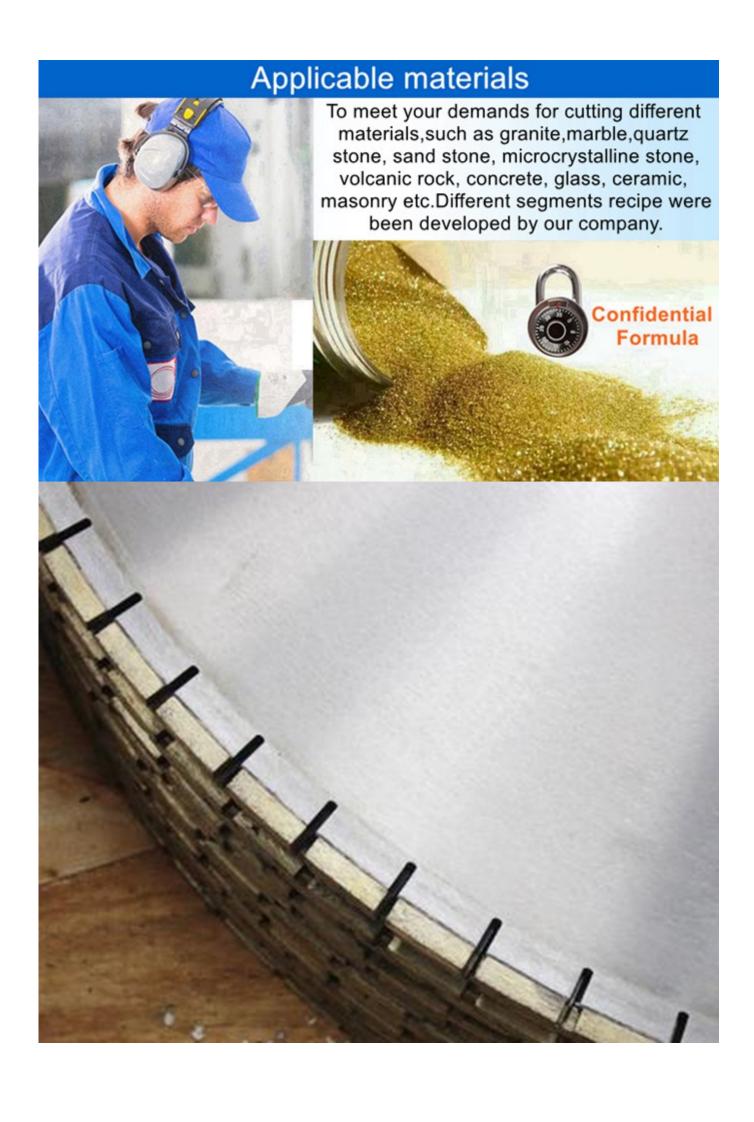

## **Applications:**

**36 Inch 900mm Sandwich Structure Diamond Cutting Tool Marble Segments,** suitable for marble, limestone, slate, various soft stone without quartz.

## **Cutting Effect:**