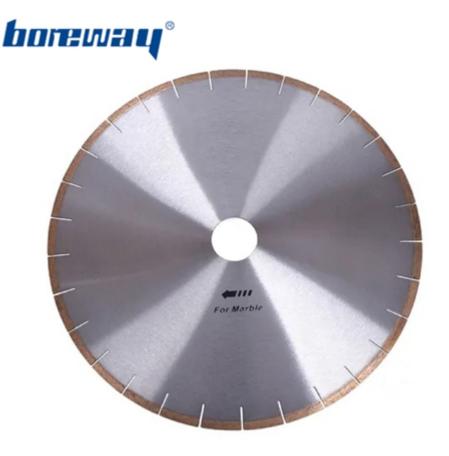

### **Professional Grade Diamond Disc Saw Blade for Marble Cutting:**

The **Diamond Disc Saw Blade for Marble Cutting** diamond segment is 8/10 mm high, which is specialized in the fine processing of marble plate, with good performance and stability;

### **Product Details:**

**Professional Grade Diamond Disc Saw Blade for Marble Cutting:** 