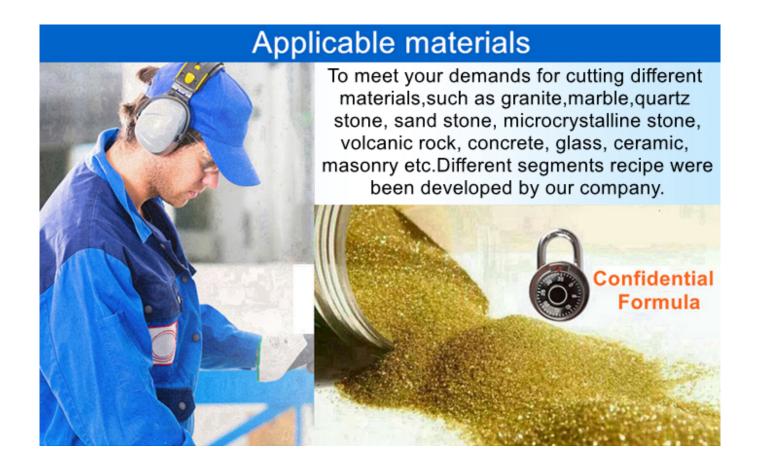

### **Applications:**

**Diamond Disc Saw Blade for Marble.** Suitable for Bridge Cutting Machine, Manual Handling Cutting Machine, Table Cutting Machine.