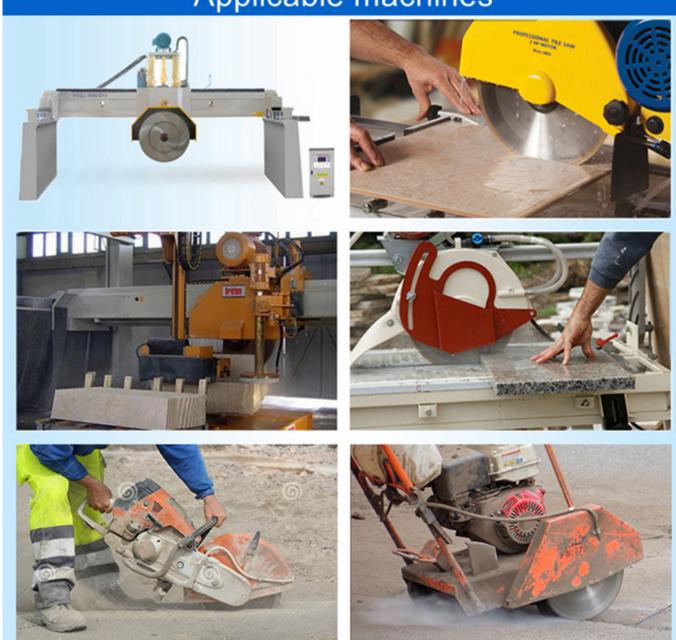

### **Applications:**

**Diamond Disc Saw Blade for Marble.** Suitable for Bridge Cutting Machine, Manual Handling Cutting Machine, Table Cutting Machine.

# Applicable machines

**Cutting Effect:** 

Note: Special logo, segment size and shapes, installation are available by customer's request.