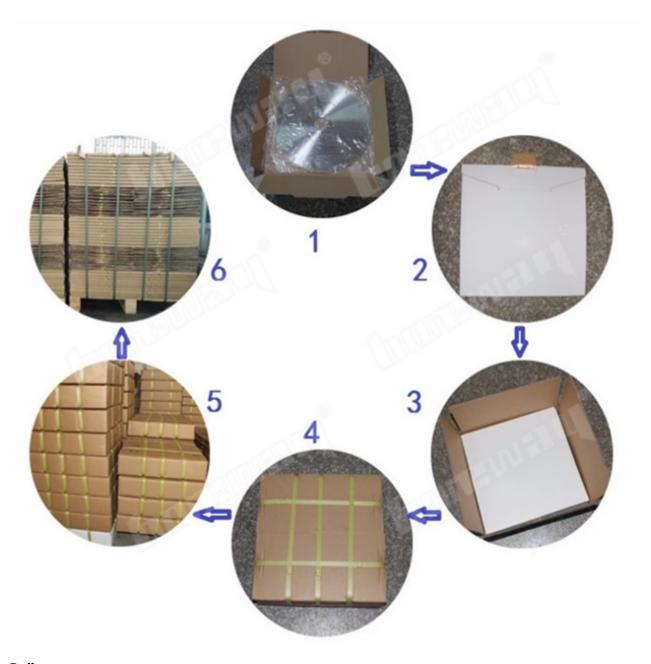

iamond Saw Blade

### **Product Details:**

**Professional Grade Diamond Disc Saw Blade for Marble Cutting:** 





### **Applications:**

**Diamond Disc Saw Blade for Marble.** Suitable for Bridge Cutting Machine, Manual Handling Cutting Machine, Table Cutting Machine.



# Applicable machines



**Cutting Effect:** 



Note: Special logo, segment size and shapes, installation are available by customer's request.

## **Advantages:**

- 1.Ideal edge trimming quality with better blade continuity.
- 2.Excellent comprehensive cutting performance.
- 3. High cutting efficiency, meanwhile, it has a long lifespan.

4. Silent and non-silent blades are available for client's choice.

### **Related Products:**



16 Inch Granite Saw Blade



### **About us:**



## Packing & Delivery:

## Packing:



Delivery:

# Less than 45kg, generally delivery by express(Door to Door).











# By Air or by Sea for batch goods, Airport/ Port receiving





### **Our service:**

- 1. Low order quantity: It can meet the test order you need.
- 2. Fast delivery: We get great discounts from freight forwarders.
- 3. OEM Acceptable: We can produce according to your samples or drawings.
- 4. Good quality: We have a strict quality control system. Has a good reputation in the market.
- 5. Good service: We regard our customers as God with a high degree of professionalism and enthusiasm.

### FAO:

### 1. If we want to order your product, how do we know your quality?

You can test with a small order, and then you will know the quality. Nowadays, many people in the

world use Chinese products because of t