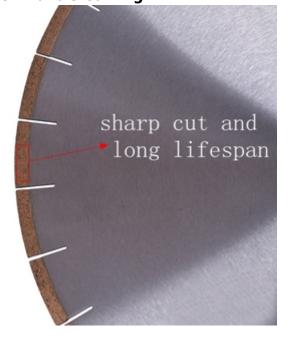

## **Advantages:**

- 1.Ideal edge trimming quality with better blade continuity.
- 2.Excellent comprehensive cutting performance.
- 3. High cutting efficiency, meanwhile, it has a long lifespan.

4. Silent and non-silent blades are available for client's choice.