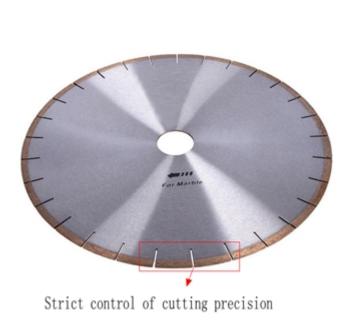

In addition to Professional Grade **Diamond Disc Saw Blade for Marble Cutting,**All of our products have been strictly tested before accessto market. Other specifications can be customized according to requirements.