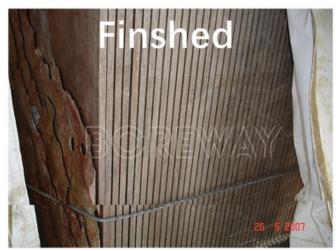

g Segment For Marble Block**:

| Segment Size |         |       | Production Method | Application     | Machine                   |
|--------------|---------|-------|-------------------|-----------------|---------------------------|
| L            | W       | Н     | Production Method | Application     | Machine                   |
| 20M          | 5.5/5mm | 7.5mm | Sintered          | or Marble Block | Frame Gang Saw<br>Machine |

The above specifications is only for reference, other specifications may be available as per customer's demand.

#### **Product show**

# **Professional Diamond Gang Segment For Cutting Marble Block Manufacturer**









# **Application:**

**Diamond Gang Saw Segment Silver Welding Factory**, diamond gang segment for marble, wet for frame gang saw machine.









## **FAQ**

#### 1. How can we be your agent in our country?

Please inform us your detailed company, we will discuss and propose helpful suggestion for you, and to find the best solution for you.

#### 2. Do you offer free samples?

Normally we do not offer free samples, but we guaranty our product's quality.

#### 3. What are our advantages?

Our teams is professional and the members have good study of the diamond tools. We offer quick response. Each messege or email will be replied within 24 hours. In the past few decades, Boreway diamond tools has made many orders of the OEM/ODM successfully . Some of the OEM/ODM services are free of charge!















# **Contact Us:**

# Fujian Nanan homeway Machinery Co.,Ltd.

No.605 Huahui Center, Shuitou Town 362342 Quanzhou, Fujian, Chi