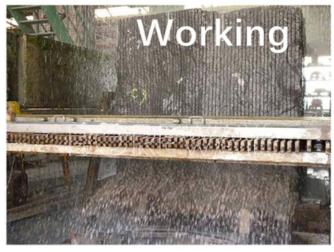

#### **Product show**

# **Application:**

**Diamond Gang Saw Segment Silver Welding Factory**, diamond gang segment for marble, wet for frame gang saw machine.