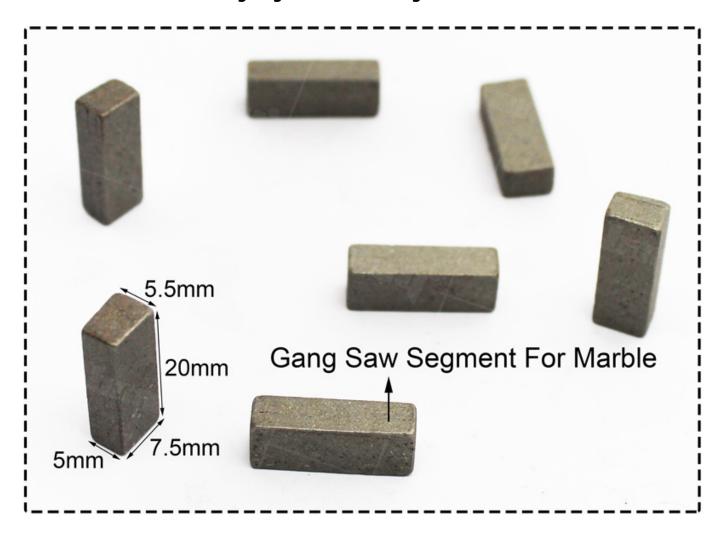

### **Product Description**

**Diamond gang segment for marble block**, professionally designed for cutting marble blocks, the size of a single cutter head is 20x5.5 (5.0) x7.5mm.using gradient design, the experience of the top and bottom is different.

<u>China Gang Saw For Stone Cutting Manufacturer</u> width of one side welded to the substrate is 5mm and that of the side used for cutting marble is 5.5mm. Wholesale diamond gang saw blade for stone cutting length is 20mm and the height is 7.5mm.

# **Product Specification:**

The Following Are Normal Specifications **Diamond Gang Segment For Marble Block**:

| Segment Size |         |       | Production Method | Application     | Machine                   |
|--------------|---------|-------|-------------------|-----------------|---------------------------|
| L            | W       | Н     | Production Method | Application     | Machine                   |
| 20M          | 5.5/5mm | 7.5mm | Sintered          | or Marble Block | Frame Gang Saw<br>Machine |