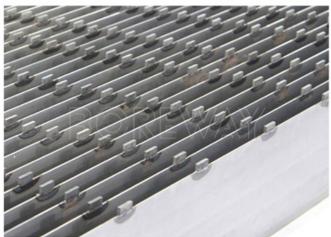

#### **Product show**

There are two types of cutter heads of row saw: rectangular and tapezoid shape, which are used to cut different materials.

We also provide cutter heads for cutting granite, marble, ashalt, tile, concrete, fire proof materials, including M shape, K shape, tape shape, flat shape, T shape, U shape, etc.