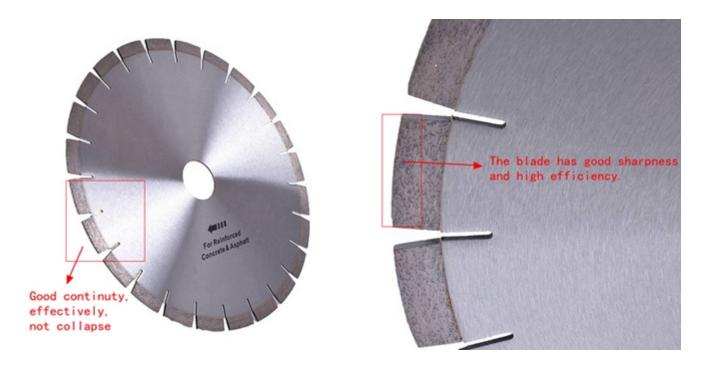

High frequency welding is adopted for **Diamond Saw Blades for Reinforced Concrete**, it is to avoid the diamond segment drop during cutting which may cause the harm to the operators.

Such concrete saw blade are highest ratio of performance to price!

#### **Diamond Saw Blades for Reinforced Concrete:**

- 1.Ideal edge trimming quality with better blade continuity.
- 2.Excellent comprehensive cutting performance.
- 3. High cutting efficiency, meanwhile, it has a long lifespan.
- 4. Silent and non-silent blades are available for client's choice.