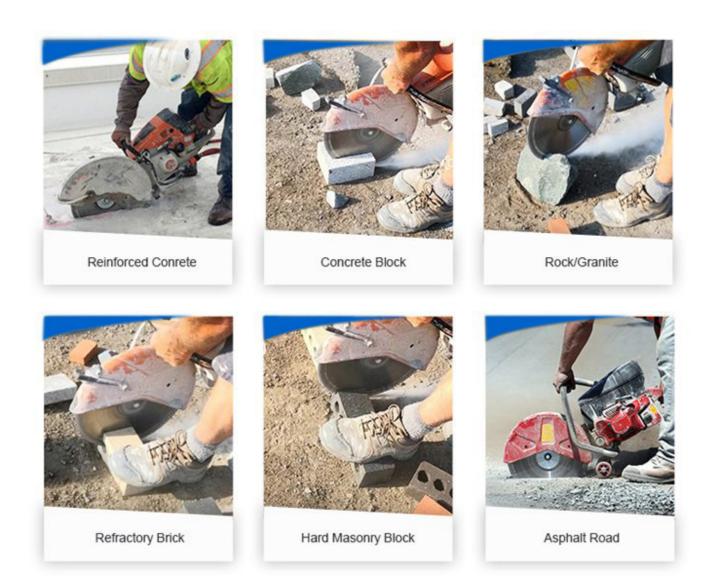

## **Applications:**

**Diamond Saw Blades for Reinforced Concrete.** Suitable for Bridge Cutting Machine, Manual Handling Cutting Machine, Table Cutting Machine.

Note: Special logo, segment size and shapes, installation are available by customer's request.