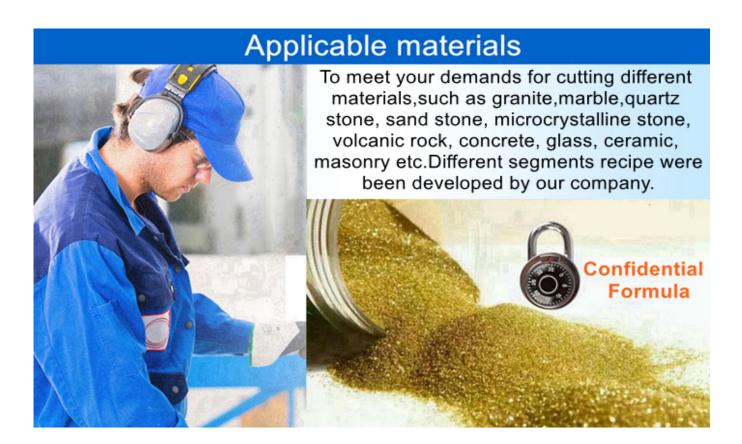

## **Applications:**

**Diamond Saw Blades for Reinforced Concrete.** Suitable for Bridge Cutting Machine, Manual Handling Cutting Machine, Table Cutting Machine.

Note: Special logo, segment size and shapes, installation are available by customer's request.