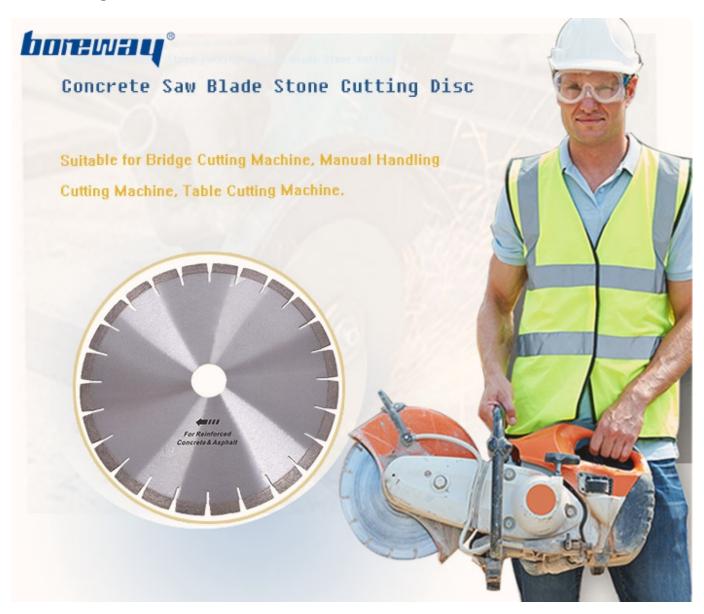

### **Descriptions:**

## **Applications:**

**Diamond Saw Blades for Reinforced Concrete.** Suitable for Bridge Cutting Machine, Manual Handling Cutting Machine, Table Cutting Machine.

Note: Special logo, segment size and shapes, installation are available by customer's request.