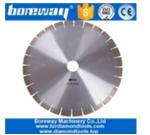

### Wet Cutting 350mm Diamond Saw Blades for Reinforced Concrete:

The basic core of **wet cutting saw blade for reinforced concrete** is made of high quality tool steel, manufactured by the best supplier in accurate size.

#### **Product Details:**

Wet Cutting 350mm Diamond Saw Blades for Reinforced Concrete: