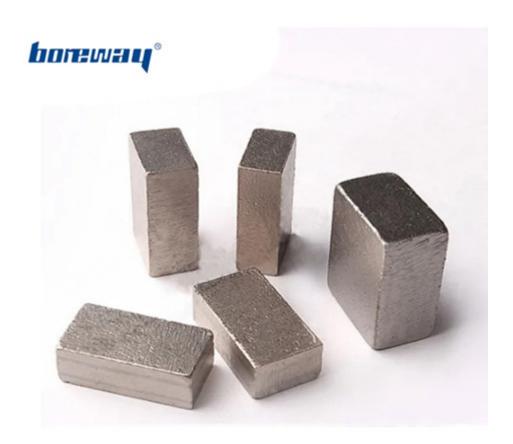

#### **Boreway Supply 1600mm Diamond Segment Marble Block Cutting for Pakistan:**

The design of **Diamond Segment Marble Block Cutting** has good sharpness and high efficiency at the process of cutting;

The **Diamond Segment Marble Block Cutting** has strictly raw material source and production quality control assure stable quality;

Such diamond segment are highest ratio of performance to price!

## 1600mm Diamond Segment Marble Block Cutting for Pakistan:

Multi-Layer Structure for chip revomal and heat dissipation