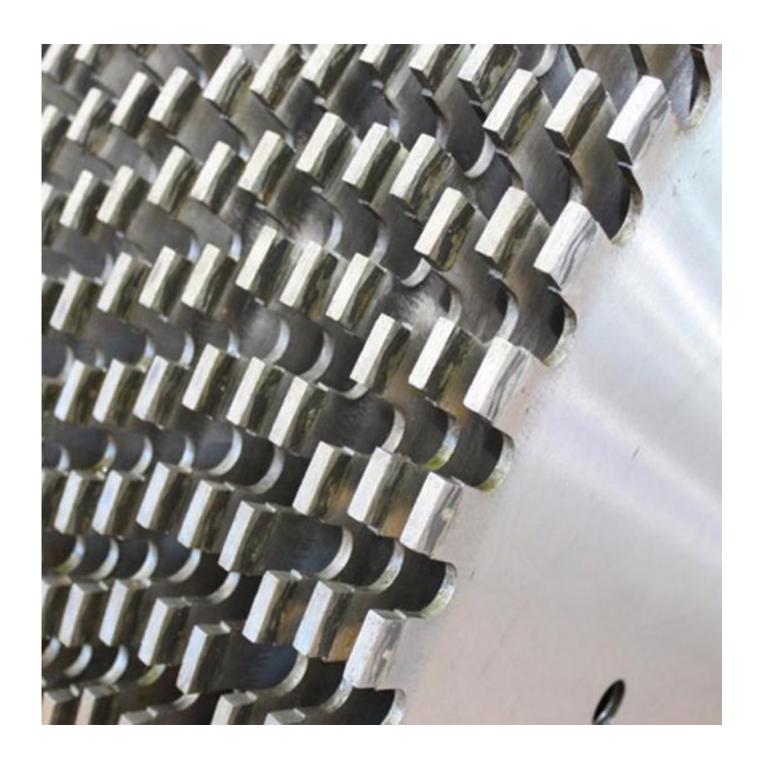

| meter | Dimension of Segment |           |        |  |  |
| Inch                                   | mm    | length               | Thickness | Height |  |  |

| 64 1600 2 | 24 9 |  | 15 |
|-----------|------|--|----|
|-----------|------|--|----|

Besides 1600mm Diamond Segment Marble Block Cutting for Pakistan,

All of our products have been strictly tested before access to market. Other specifications can be customized

according to requirements.

## **Product Details:**

## 1600mm Diamond Segment Marble Block Cutting for Pakistan:



Multi-Layer Structure for chip revomal and heat dissipation

## **Applications:**

**1600mm Diamond Segment Marble Block Cutting for Pakistan,** suitable for marble, limestone, slate, various soft stone without quartz.







## **Cutting Effect:**



# **Advantages:**

- 1. Manufacturer with competitive price.
- 2.Good sharpness and long life.
- 3. Mature technology and quality proved by both domestic market and foreign market.
- 4. Timely delievery.

## **Related Products:**



## **About us:**



Packing & Delivery:



## **Our service:**

- 1. Low order quantity: It can meet the test order you need.
- 2. Fast delivery: We get great discounts from freight forwarders.
- 3. OEM Acceptable: We can produce according to your samples or drawings.
- 4. Good quality: We have a strict quality control system. Has a good reputation in the market.
- 5. Good service: We regard our customers as God with a high degree of professionalism and enthusiasm.

## **FAQ:**

## 1. If we want to buy diamond segment, how could we