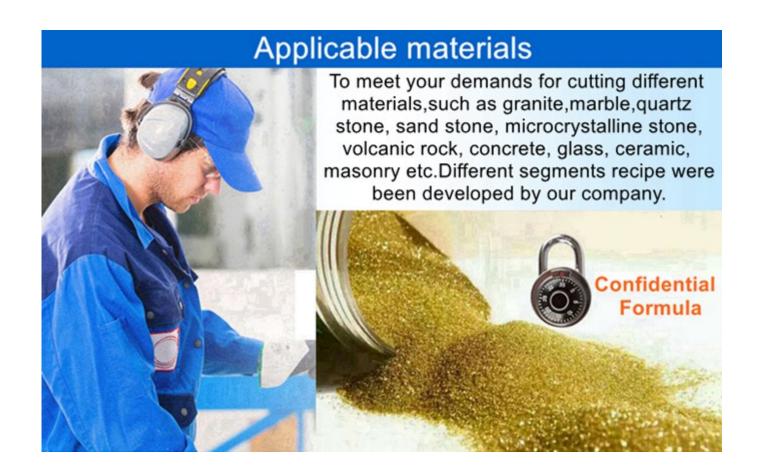

## **Applications:**

**1600mm Diamond Segment Marble Block Cutting for Pakistan,** suitable for marble, limestone, slate, various soft stone without quartz.