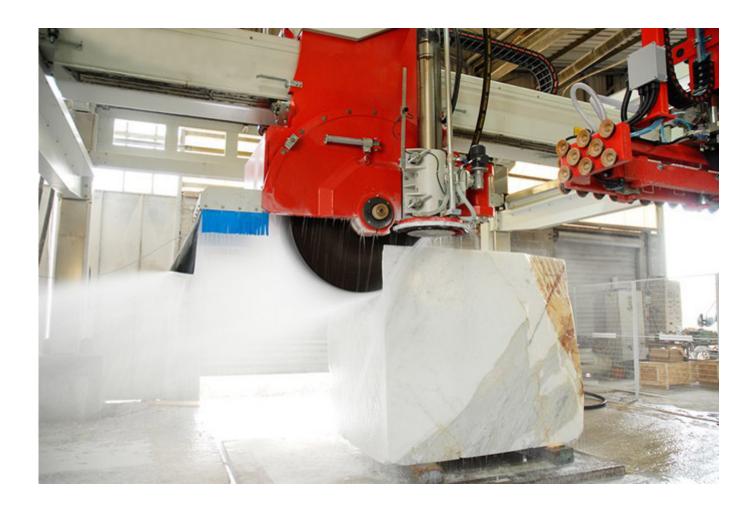

## 1600mm Diamond Segment Marble Block Cutting for Pakistan:

Multi-Layer Structure for chip revomal and heat dissipation

## **Cutting Effect:**