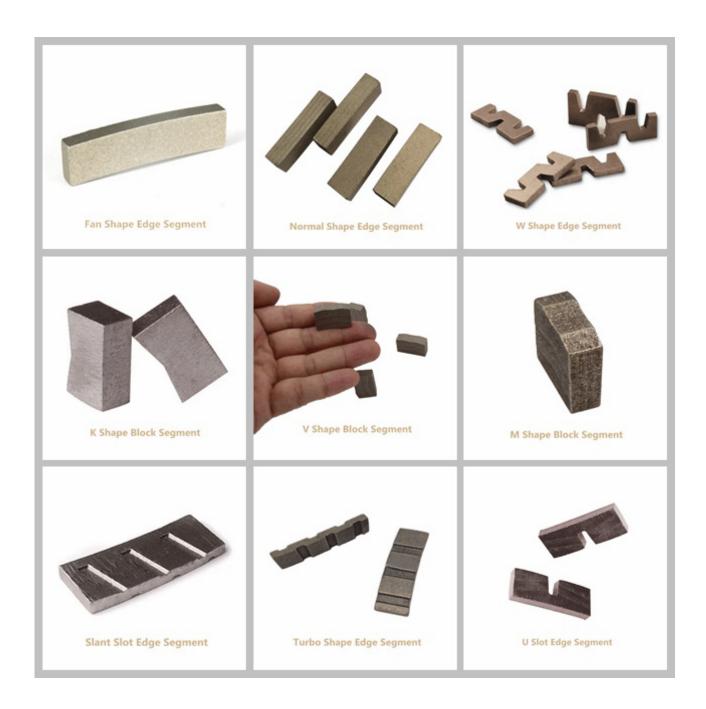

----|------|--|----|

Besides 1600mm Diamond Segment Marble Block Cutting for Pakistan,

All of our products have been strictly tested before access to market. Other specifications can be customized

according to requirements.

## **Product Details:**

## 1600mm Diamond Segment Marble Block Cutting for Pakistan:



Multi-Layer Structure for chip revomal and heat dissipation

## **Applications:**

**1600mm Diamond Segment Marble Block Cutting for Pakistan,** suitable for marble, limestone, slate, various soft stone without quartz.







## **Cutting Effect:**



# **Advantages:**

- 1. Manufacturer with competitive price.
- 2.Good sharpness and long life.
- 3. Mature technology and quality proved by both domestic market and foreign market.
- 4. Timely delievery.

## **Related Products:**



## **About us:**



Packing & Delivery:



## **Our service:**

- 1. Low order quantity: It can meet the test order you need.
- 2. Fast delivery: We get great discounts from freight forwarders.
- 3. OEM Acceptable: We can produce according to your samples or drawings.
- 4. Good quality: We have a strict quality control system. Has a good reputation in the market.
- 5. Good service: We regard our customers as God with a high degree of professionalism and enthusiasm.

## **FAQ:**

## 1. If we want to buy diamond segment, how could we know the quality?

Please buy diamond segment with a small quantity first, test the quality and our service, it will be much better for our long term cooperation. For small quantity, you don't need to take risk in case the quality doesn't fit your market.

# *