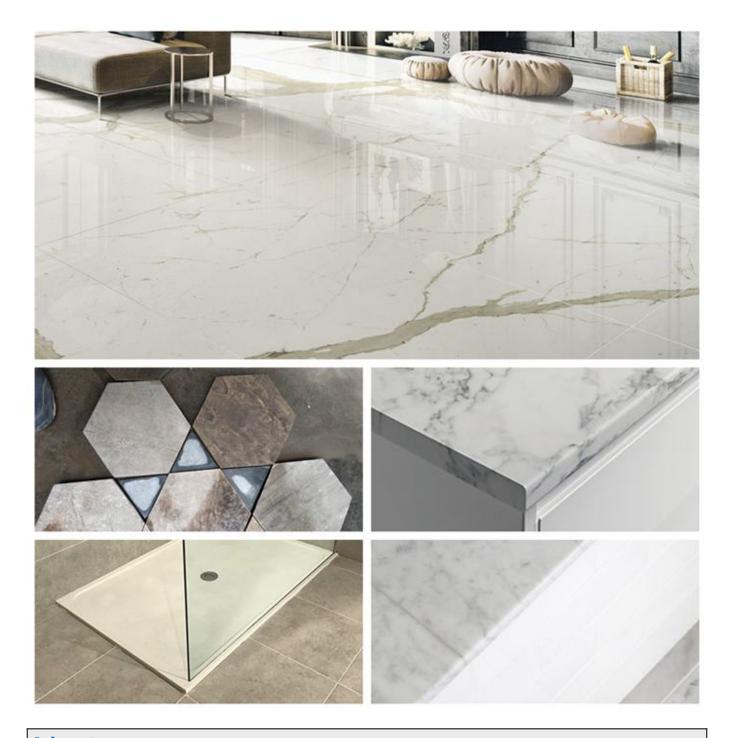

## **Applications:**

**1600mm Diamond Segment Marble Block Cutting for Pakistan,** suitable for marble, limestone, slate, various soft stone without quartz.