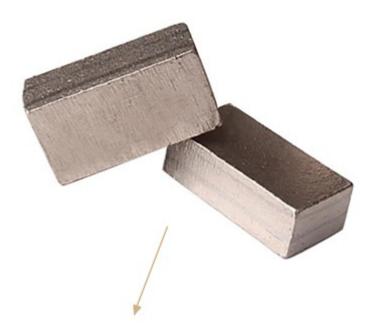

## 1600mm Diamond Segment Marble Block Cutting for Pakistan:

Multi-Layer Structure for chip revomal and heat dissipation