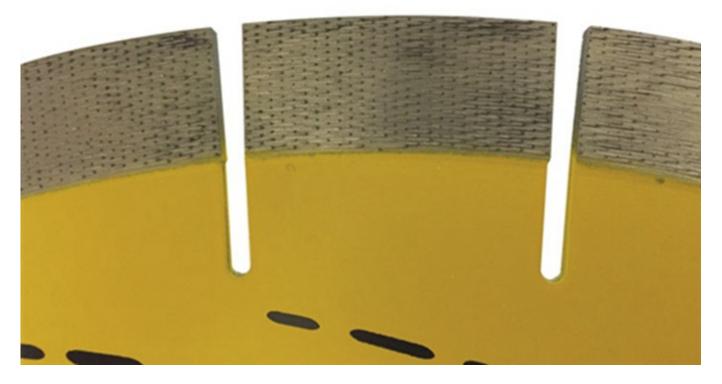

50 | 40           | 3.8       | 20     | 32          |
| 20       | 500 | 40           | 4.2       | 20     | 36          |
| 24       | 600 | 40           | 4.6       | 20     | 42          |

Besides 350mm Arix Matrix Shape **Diamond Segment for Granite Slab Cutting**, All of our products have been strictly tested before access to market. Other specifications can be customized according to requirements.

## **Product Details:**

### 350mm Arix Matrix Shape Diamond Segment for Granite Slab Cutting:



Diamond longitudinal arrangement is interlaced, ensure the continuous diamond exposure and stable cutting

## **Applications:**

350mm Arix Matrix Shape Diamond Segment for Granite Slab Cutting, Diamond

segment for slab edge cutting of Granite, Sandstone, various hard stone with quartz.







# **Cutting Effect:**



# **Advantages:**

- 1.Ideal edge trimming quality best .
- 2.Excellent comprehensive cutting performance.
- 3. High cutting efficiency, meanwhile, it has a long lifespan.

# **Related Products:**



# **About us:**



Packing & Delivery:



## **Our service:**

- 1. Low order quantity: It can meet the test order you need.
- 2. Fast delivery: We get great discounts from freight forwarders.
- 3. OEM Acceptable: We can produce according to your samples or drawings.
- 4. Good quality: We have a strict quality control system. Has a good reputation in the market.
- 5. Good service: We regard our customers as God with a high degree of professionalism and enthusiasm.

## **FAQ:**

#### 1. If we want to buy diamond segment, how could we know the quality?

You can buy d