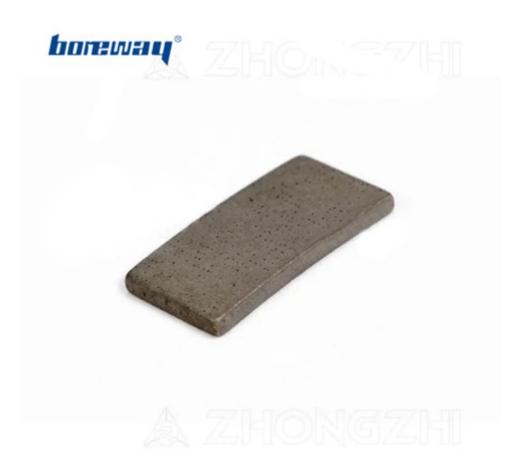

#### 350mm Arix Matrix Shape Diamond Segment for Granite Slab Cutting:

The characteristics of a single grain size of diamond and wide horizontal spacing can improve the sharpness of blades, and ensure that the blade is suitable for cutting granite of different hardness degrees.

**Diamond Segment for Granite Slab Cutting**, diamond longitudinal arrangement is interlaced, which can ensure the continuous diamond exposure and stable cutting.

Such **Diamond Segment for Granite Slab Cutting** are highest ratio of performance to price!

### 350mm Arix Matrix Shape Diamond Segment for Granite Slab Cutting:

Diamond longitudinal arrangement is interlaced, ensure the continuous diamond exposure and stable cutting