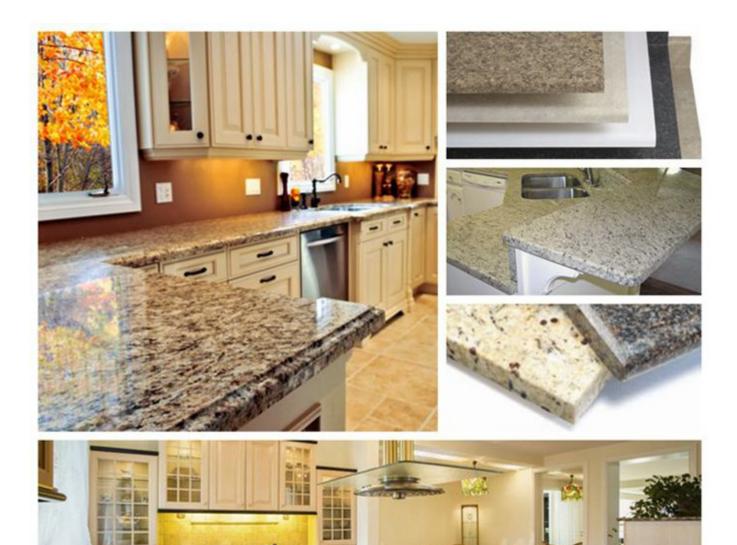

## **Applications:**

350mm Arix Matrix Shape Diamond Segment for Granite Slab Cutting, Diamond

segment for slab edge cutting of Granite, Sandstone, various hard stone with quartz.

# **Cutting Effect:**