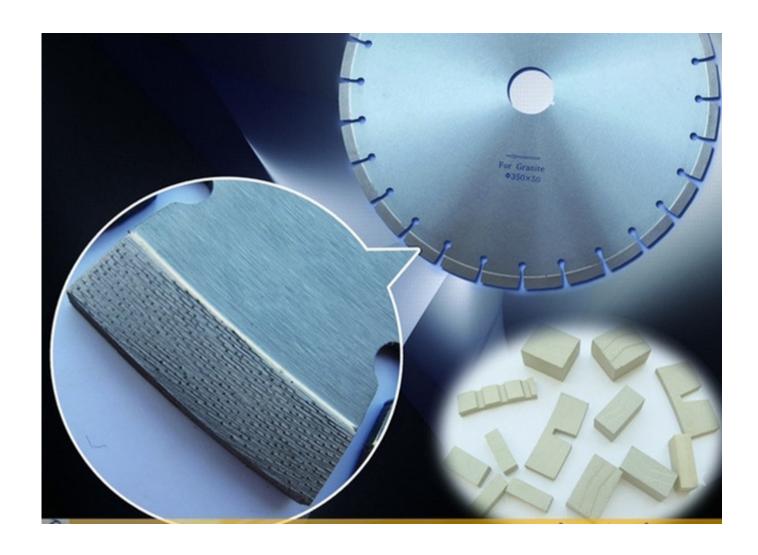

#### 350mm Arix Matrix Shape Diamond Segment for Granite Slab Cutting:

The characteristics of a single grain size of diamond and wide horizontal spacing can improve the sharpness of blades, and ensure that the blade is suitable for cutting granite of different hardness degrees.

**Diamond Segment for Granite Slab Cutting**, diamond longitudinal arrangement is interlaced, which can ensure the continuous diamond exposure and stable cutting.

Such **Diamond Segment for Granite Slab Cutting** are highest ratio of performance to price!

### 350mm Arix Matrix Shape Diamond Segment for Granite Slab Cutting:

Diamond longitudinal arrangement is interlaced, ensure the continuous diamond exposure and stable cutting

## **Applications:**

350mm Arix Matrix Shape Diamond Segment for Granite Slab Cutting, Diamond

segment for slab edge cutting of Granite, Sandstone, various hard stone with quartz.