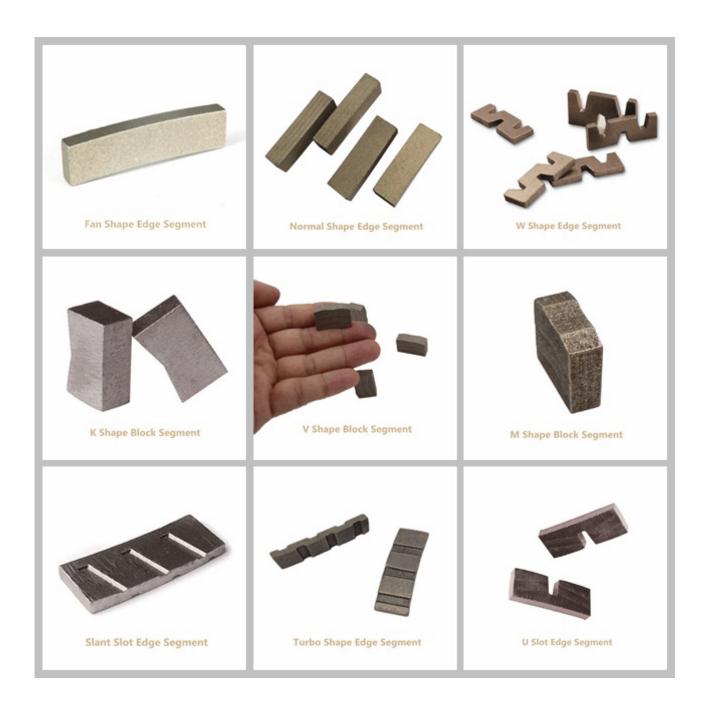

*Diamond Segment for Granite Slab Cutting**, All of our products have been strictly tested before access to market. Other specifications can be customized according to requirements.

## **Product Details:**

### 350mm Arix Matrix Shape Diamond Segment for Granite Slab Cutting:



Diamond longitudinal arrangement is interlaced, ensure the continuous diamond exposure and stable cutting

## **Applications:**

350mm Arix Matrix Shape Diamond Segment for Granite Slab Cutting, Diamond

segment for slab edge cutting of Granite, Sandstone, various hard stone with quartz.







# **Cutting Effect:**



# **Advantages:**

- 1.Ideal edge trimming quality best .
- 2.Excellent comprehensive cutting performance.
- 3. High cutting efficiency, meanwhile, it has a long lifespan.

# **Related Products:**



# **About us:**



Packing & Delivery:



## **Our service:**

- 1. Low order quantity: It can meet the test order you need.
- 2. Fast delivery: We get great discounts from freight forwarders.
- 3. OEM Acceptable: We can produce according to your samples or drawings.
- 4. Good quality: We have a strict quality control system. Has a good reputation in the market.
- 5. Good service: We regard our customers as God with a high degree of professionalism and enthusiasm.

## **FAQ:**

#### 1. If we want to buy diamond segment, how could we know the quality?

You can buy diamond segment with a small quantity first, test the quality and our service, it will be much better for our long term cooperation. For small quantity, you don't need to take risk in case the quality doesn't fit your market.

#