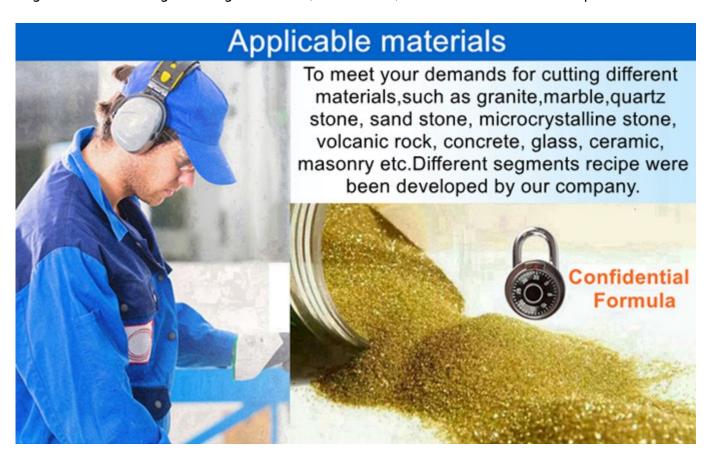

## **Applications:**

350mm Arix Matrix Shape Diamond Segment for Granite Slab Cutting, Diamond

segment for slab edge cutting of Granite, Sandstone, various hard stone with quartz.