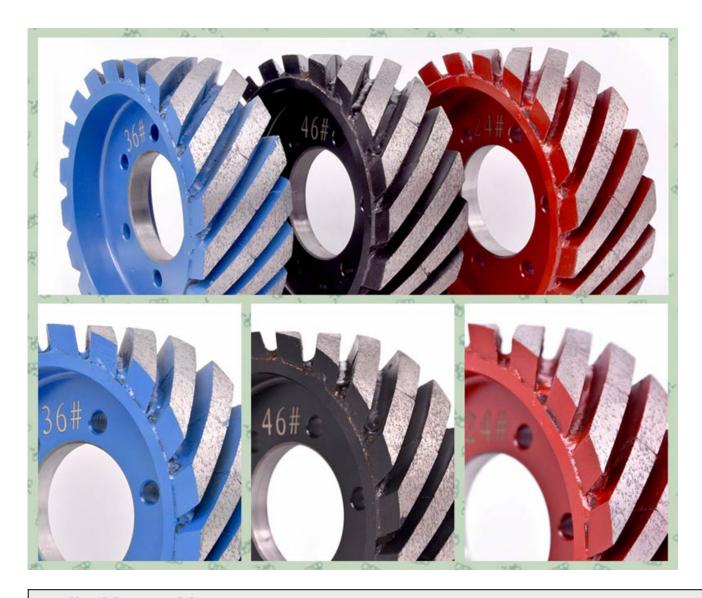

# The normal size of **Milling Grinding Tools Diamond Stone Granite Quartz Calibrating Profiling Wheel:**

| Model     | Grit | Thickness(mm) | Hole Size(mm) | Diameter(mm) |
|-----------|------|---------------|---------------|--------------|
| BW-DMW-01 | 24#  | 60            | 70            | 190          |
|           | 36#  | 60            | 70            | 190          |
|           | 46#  | 60            | 70            | 190          |
| BW-DMW-02 | 36#  | 60            | 120           | 200          |
|           | 46#  | 60            | 120           | 200          |
|           | 60#  | 60            | 120           | 200          |