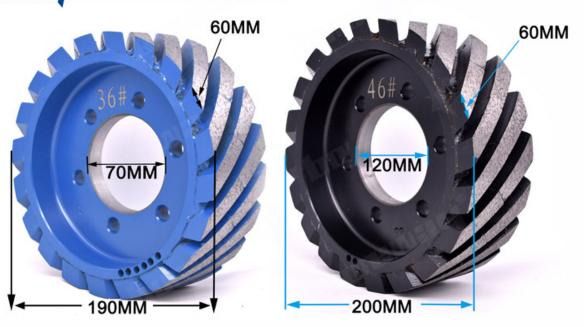

# The normal size of **Milling Grinding Tools Diamond Stone Granite Quartz Calibrating Profiling Wheel:**

| Model     | Grit | Thickness(mm) | Hole Size(mm) | Diameter(mm) |
|-----------|------|---------------|---------------|--------------|
| BW-DMW-01 | 24#  | 60            | 70            | 190          |
|           | 36#  | 60            | 70            | 190          |
|           | 46#  | 60            | 70            | 190          |
| BW-DMW-02 | 36#  | 60            | 120           | 200          |
|           | 46#  | 60            | 120           | 200          |
|           | 60#  | 60            | 120           | 200          |