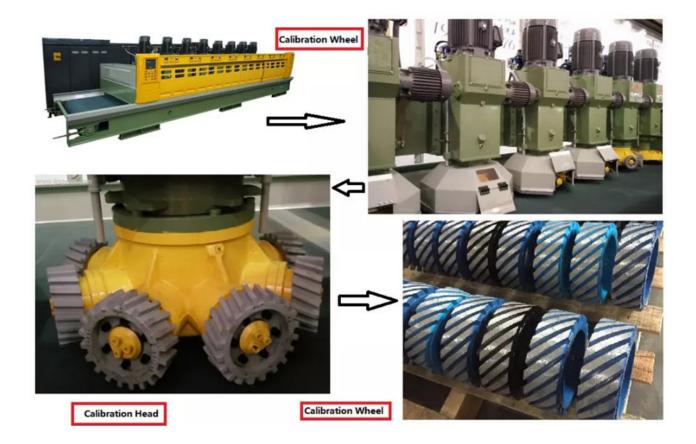

### **Applicable Machines:**

Milling Grinding Tools Diamond Stone Granite Quartz Calibrating Profiling Wheel is used sophisticated welding technology and selecting high quality aluminum alloy to casting, bush hammered's grit can be changed through the adjustment of spring elasticity on bush hammer, manual grinding machine press. Both enlarging spring's interval to reduce spring elasticity and reducing machine's press can enhance bush hammer vibration to make bush hammered face rough. Widely used on granite, marble sandstone to make rough surface.