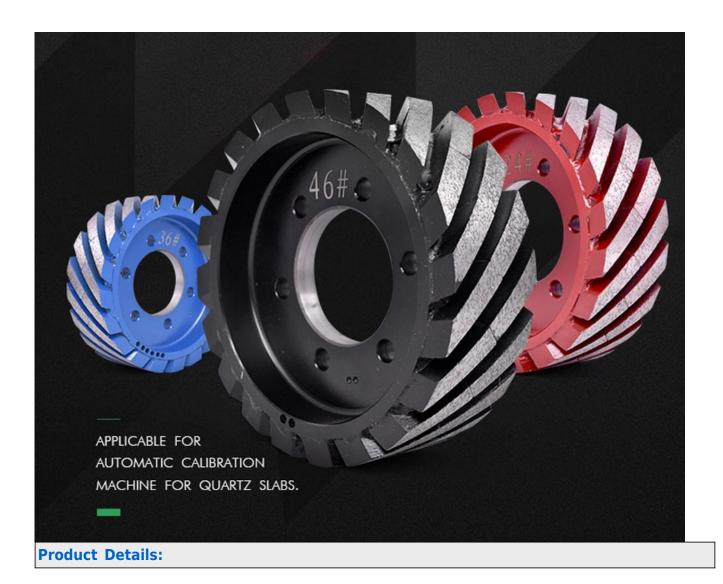

# Milling Grinding Tools Diamond Stone Granite Quartz Calibrating Profiling Wheel For Grinding Artificial Calibration Roller Form Boreway Factory

#### **Specification:**

Milling Grinding Tools Diamond Stone Granite Quartz Calibrating Profiling Wheel for engineered stone, quartz or other allomerated stone.

the innovative product and tools high quality to make customers process more efficient for different engineered stone.

calibration roller heads: entering calibration, high removal calibration, calibration, prefinishing, finishing etc wheel as well as the diamond fickert.

Wet use only with sufficient water, Fast & Easy grinding, long life, perfect performance.